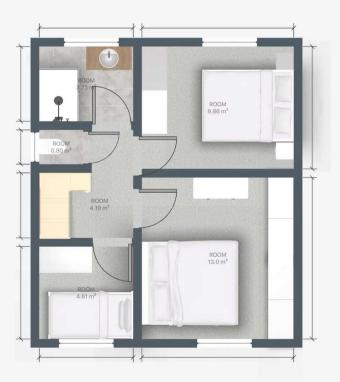

#### Landing

#### Bedroom 1

12' 2" x 11' 2" (3.70m x 3.40m)

#### Bedroom 2

9' 6" x 11' 2" (2.90m x 3.40m)

#### Bedroom 3

7' 10" x 7' 3" (2.40m x 2.20m)

#### Bathroom

5' 7" x 7' 3" (1.70m x 2.20m)

#### wc

4' 11" x 3' 3" (1.50m x 1.00m)