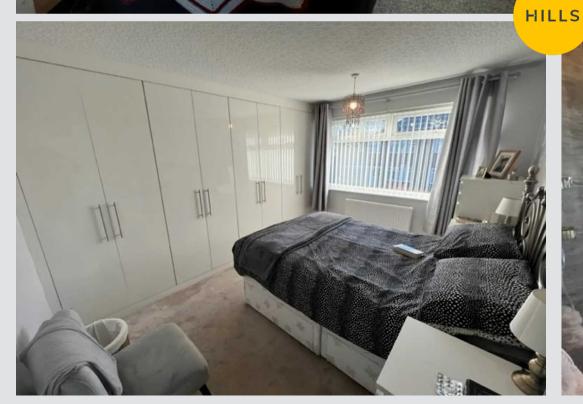

#### Bedroom 1

12' 2" x 11' 2" (3.70m x 3.40m)

#### Bedroom 2

9' 6" x 11' 2" (2.90m x 3.40m)

#### Bedroom 3

7' 10" x 7' 3" (2.40m x 2.20m)