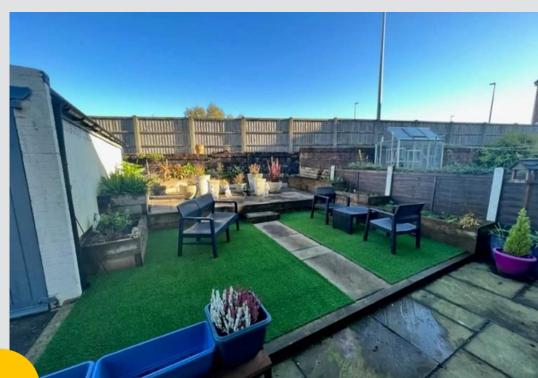

Tenure: Leasehold

- VERY WELL PRESENTED SEMI DETACHED HOUSE
- WARDLEY LOCATION
- NICELY DECORATED THROUGHOUT
- THREE BEDROOMS
- NEW KITCHEN AND BATHROOM
- NEW BOILER AND RADIATORS
- LANDSCAPED GARDEN
- NEW FITTED WARDROBES