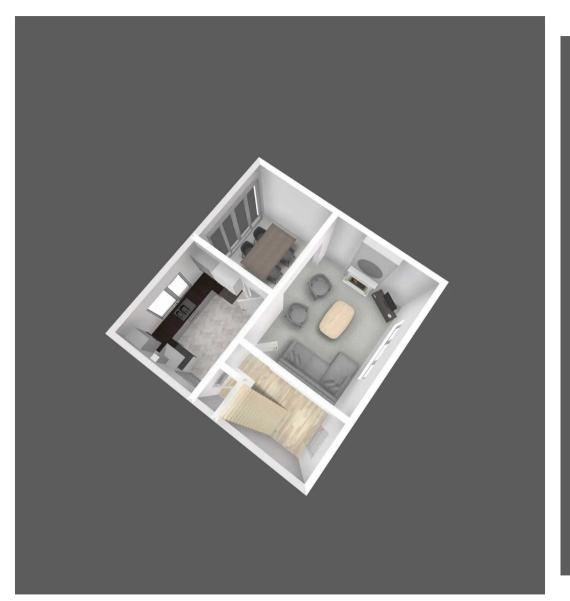

#### Hallway

11' 10" x 6' 3" (3.60m x 1.90m)

## Living room

11' 10" x 12' 2" (3.60m x 3.70m)

## Dining room

9' 6" x 9' 2" (2.90m x 2.80m)

#### Kitchen

9' 10" x 9' 2" (3.00m x 2.80m)

#### Landing