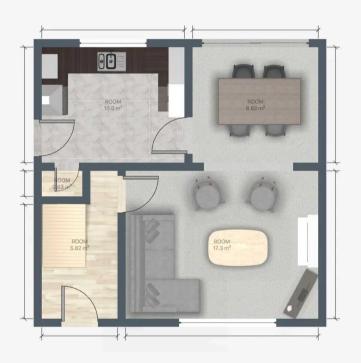

## Living room

11' 10" x 12' 2" (3.60m x 3.70m)

## Dining room

9' 6" x 9' 2" (2.90m x 2.80m)

#### Kitchen

9' 10" x 9' 2" (3.00m x 2.80m)