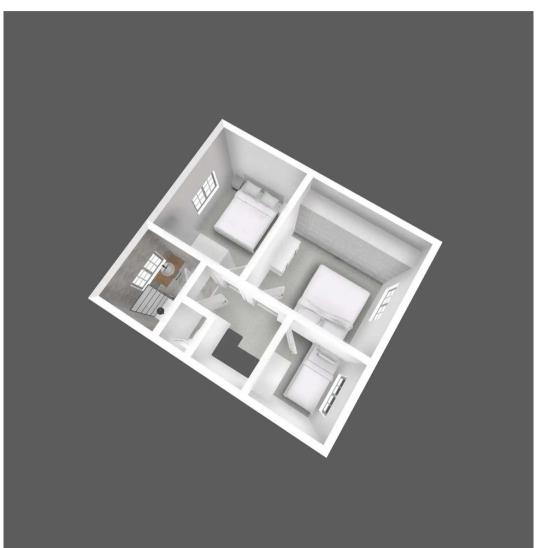

#### Hallway

11' 10" x 6' 3" (3.60m x 1.90m)

## Living room

11' 10" x 12' 2" (3.60m x 3.70m)

## Dining room

9' 6" x 9' 2" (2.90m x 2.80m)

#### Kitchen

9' 10" x 9' 2" (3.00m x 2.80m)

#### Landing

#### Bedroom 1

12' 2" x 11' 2" (3.70m x 3.40m)

#### Bedroom 2

9' 6" x 11' 2" (2.90m x 3.40m)

#### Bedroom 3

7' 10" x 7' 3" (2.40m x 2.20m)

#### Bathroom

5' 7" x 7' 3" (1.70m x 2.20m)

#### wc

4' 11" x 3' 3" (1.50m x 1.00m)