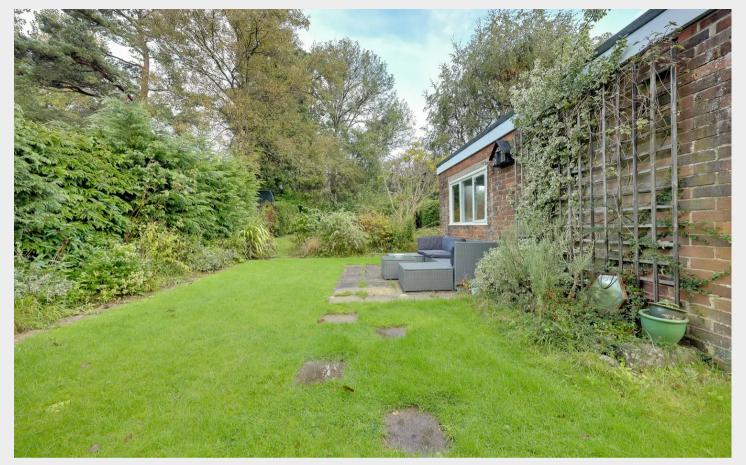

Outside a long private driveway with double gates leads to the detached garage with pedestrian door. The north facing 80' x 33' rear garden is laid to 2 areas of lawn with a central border and a patio that abuts the garage. Apple tree, outside tap. The whole is surrounded by mature hedging providing a good degree of seclusion.