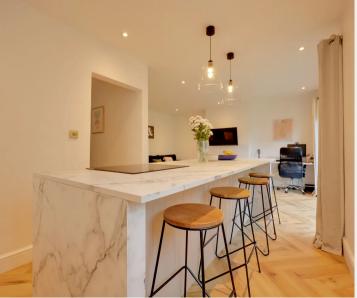

A particular feature is the L-shaped full width kitchen/dining/family room refitted and remodelled in 2022. Window to the side, door to the rear lobby and sliding patio doors to the garden. The kitchen has been tastefully refitted to include a central island with seating for 4 people. Integrated appliances include an oven, an electric hob, a dishwasher, a washing machine and a fridge/freezer.