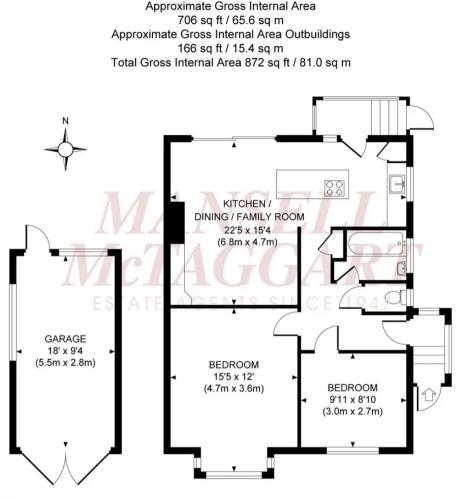

## 23 Inholmes Park Road

The accommodation includes an enclosed porch with steps to the front door and to the entrance hall with hatch to loft. The 2 double bedrooms face the front with a bathroom and separate WC.

A particular feature is the L-shaped full width kitchen/dining/family room refitted and remodelled in 2022. Window to the side, door to the rear lobby and sliding patio doors to the garden. The kitchen has been tastefully refitted to include a central island with seating for 4 people. Integrated appliances include an oven, an electric hob, a dishwasher, a washing machine and a fridge/freezer.

Benefits include gas fired central heating (the modern Glow-worm combination boiler is located in the cupboard in the hall), most rooms have been replastered.

This plan is for layout guidance only. Not drawn to scale unless stated. Whilst every care is taken in the preparation of this plan, please check all dimensions, shapes and compass bearings before making any decisions reliant upon them.