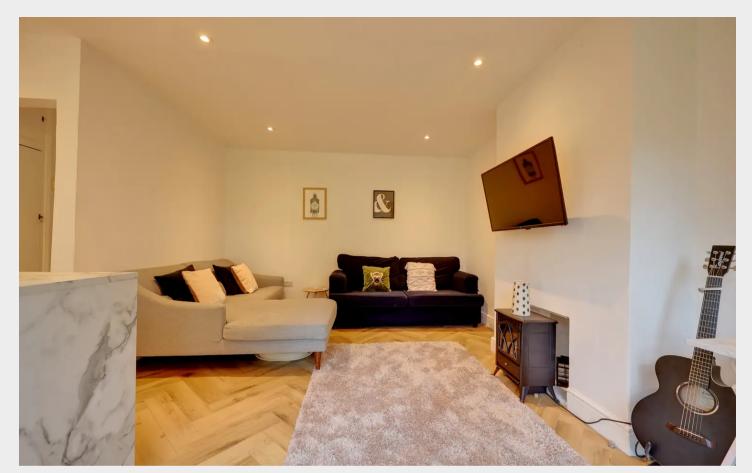

A particular feature is the L-shaped full width kitchen/dining/family room refitted and remodelled in 2022. Window to the side, door to the rear lobby and sliding patio doors to the garden. The kitchen has been tastefully refitted to include a central island with seating for 4 people. Integrated appliances include an oven, an electric hob, a dishwasher, a washing machine and a fridge/freezer.