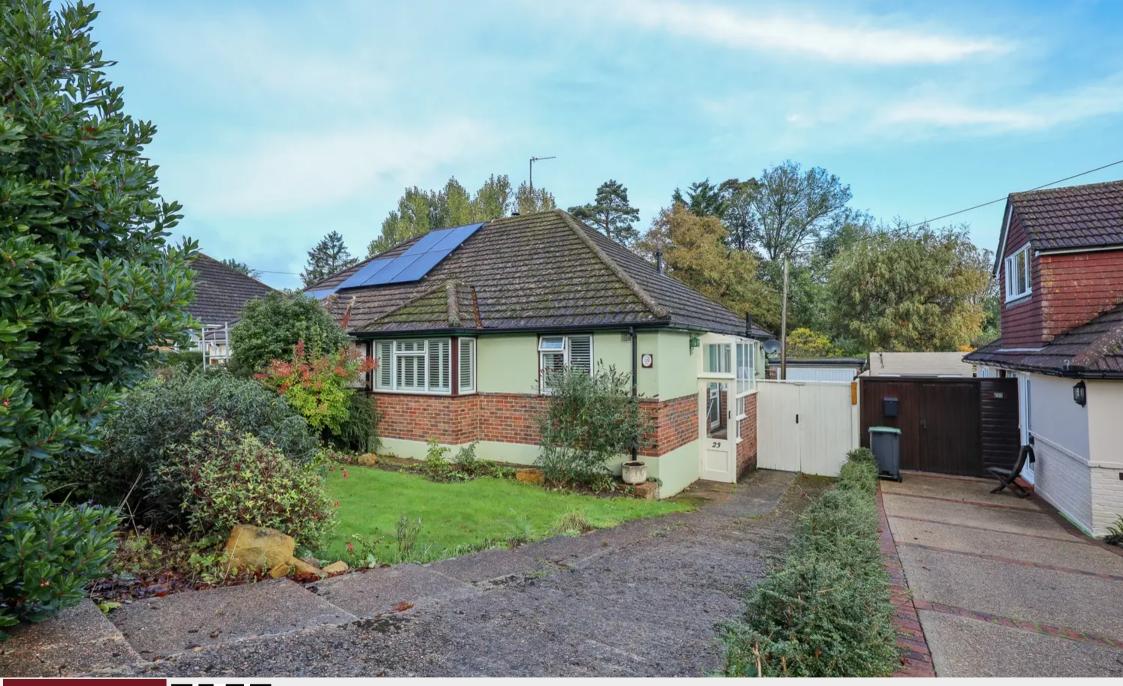

23 Inholmes Park Road, Burgess Hill, West Sussex RH15 0JJ £400,000 Freehold

## 23 Inholmes Park Road

A much improved and redecorated 2 double bedroom semi detached bungalow with a large rear garden that has been reconfigured internally by our vendors to create a wonderful full width kitchen/dining/family room. There is ample space to extend similar to neighbouring properties if required.

Conveniently situated in this select tree lined residential road on the eastern side of town within easy walking distance of the town centre and mainline railway station.

- Entrance Hall
- Kitchen/Dining/Family Room
- 2 Double Bedrooms
- Bathroom & Separate WC
- Large Rear Garden
- Private Driveway & Garage
- Council Tax Band D
- EPC Rating D

Outside a long private driveway with double gates leads to the detached garage with pedestrian door. The north facing 80' x 33' rear garden is laid to 2 areas of lawn with a central border and a patio that abuts the garage. Apple tree, outside tap. The whole is surrounded by mature hedging providing a good degree of seclusion.