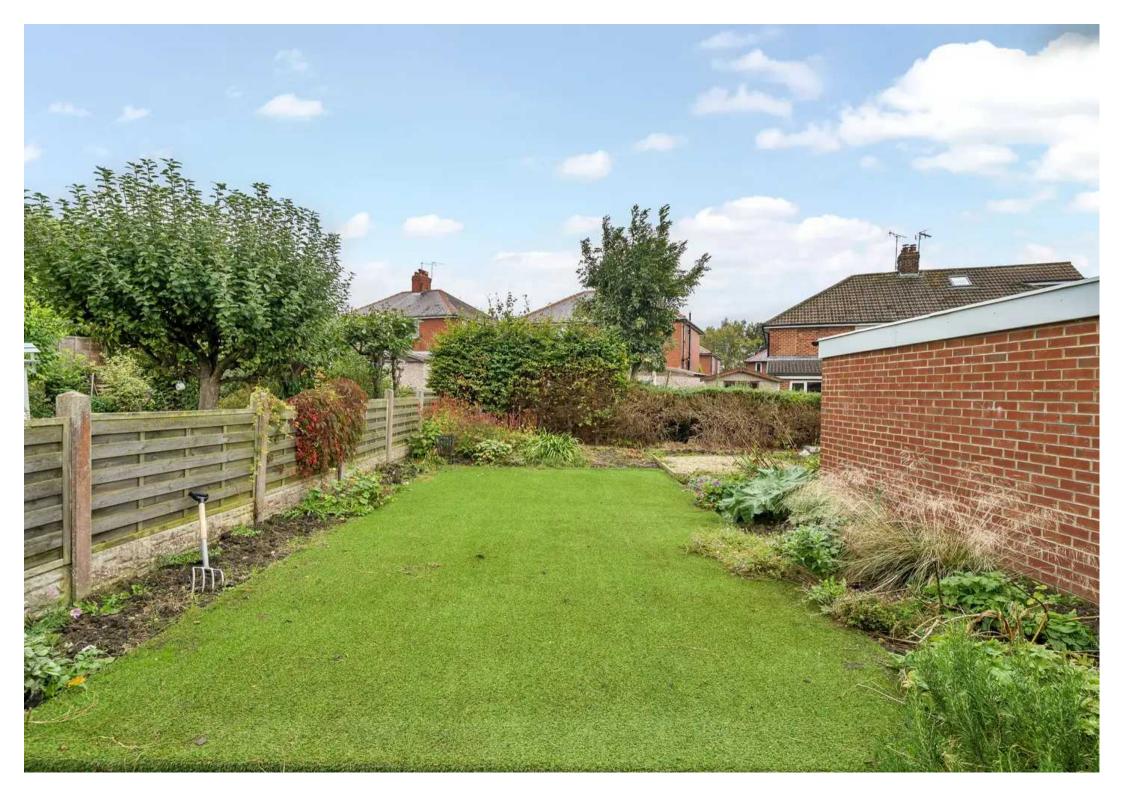

ith no onward chain this semidetached property has undergone extensive development in recent years and presents impressive, flexible accommodation including 3 - 4 bedrooms and large open plan living space. Council Tax band: C

Tenure: Freehold

- NO CHAIN
- GARAGE AND DRIVEWAY
- OPEN PLAN LIVNG SPACE
- 4 BEDROOMS 3 BATHROOMS
- POPULAR RESIDENTIAL AREA
- CLOSE TO PRIMARY SCHOOLS

MYRINGS









## Addison Road, Reading, RG1

Approximate Area = 1255 sq ft / 116.5 sq m Limited Use Area(s) = 44 sq ft / 4 sq m Total = 1299 sq ft / 120.5 sq m

For identification only - Not to scale







Floor plan produced in accordance with RICS Property Measurement Standards incorporating International Property Measurement Standards (IPMS2 Residential). © nichecom 2023. Produced for Myrings. REF: 1040282





## **Myrings Estate Agents**

Myrings Estate Agents Ltd, 10 Princes Square - HG1 1LX

01423 566400

enquiries@myringsestateagents.comhttp://myringsestateagents.com/