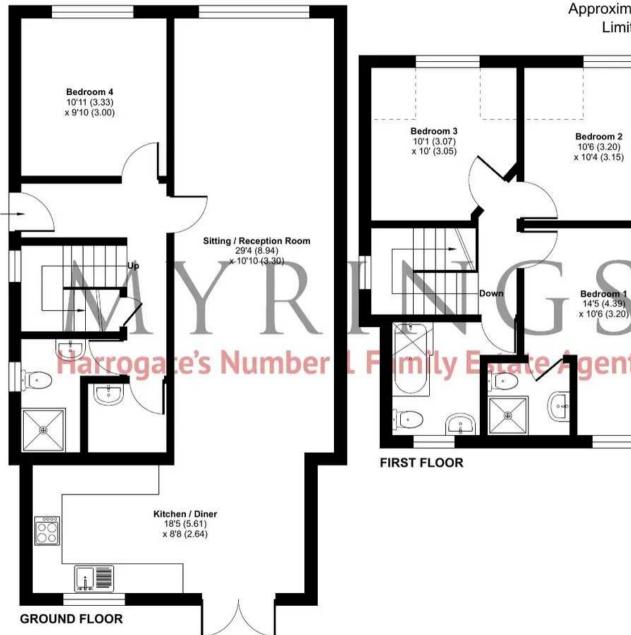

## Addison Road, Reading, RG1

Approximate Area = 1255 sq ft / 116.5 sq m Limited Use Area(s) = 44 sq ft / 4 sq m Total = 1299 sq ft / 120.5 sq m

For identification only - Not to scale

Floor plan produced in accordance with RICS Property Measurement Standards incorporating International Property Measurement Standards (IPMS2 Residential). © nichecom 2023. Produced for Myrings. REF: 1040282