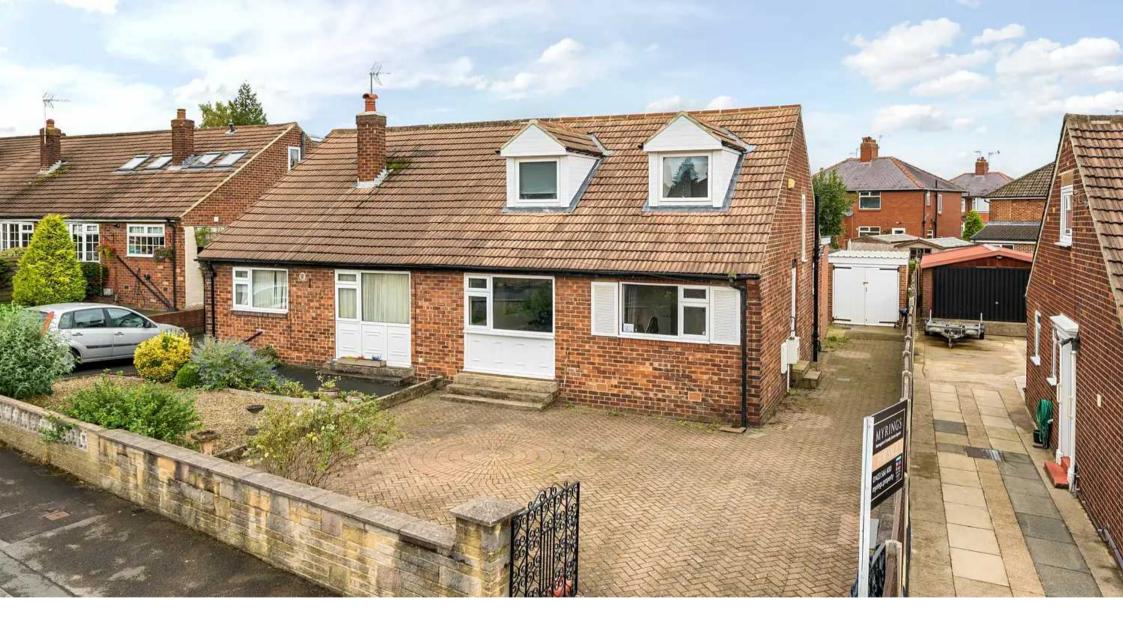

## 27 Hill Top Crescent

Harrogate, Harrogate

Offered with no onward chain this semidetached property has undergone extensive development in recent years and presents impressive, flexible accommodation including 3 - 4 bedrooms and large open plan living space. Council Tax band: C

Tenure: Freehold

- NO CHAIN
- GARAGE AND DRIVEWAY
- OPEN PLAN LIVNG SPACE
- 4 BEDROOMS 3 BATHROOMS
- POPULAR RESIDENTIAL AREA
- CLOSE TO PRIMARY SCHOOLS

MYRINGS