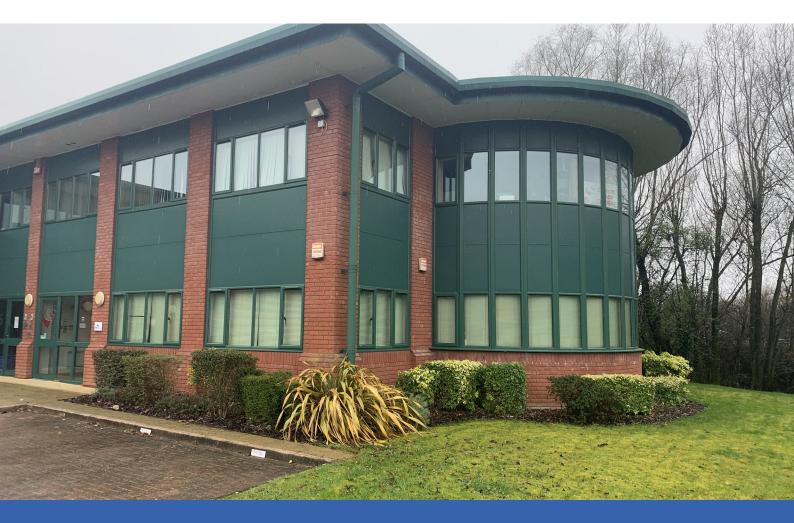

# First Floor (Part) Unit 5 Ridgeway Office Park, Bedford Road, Petersfield, GU32 3QF

MODERN FIRST FLOOR OFFICE PREMISES WITH PARKING

### Description

The Premises comprise a 2 storey self contained office building with open plan accommodation.

The first floor if fully carpeted with heating and lighting throughout along with perimeter & floor trunking. Kitchenette and W.C.

Up to 4 allocated on-site car parking spaces