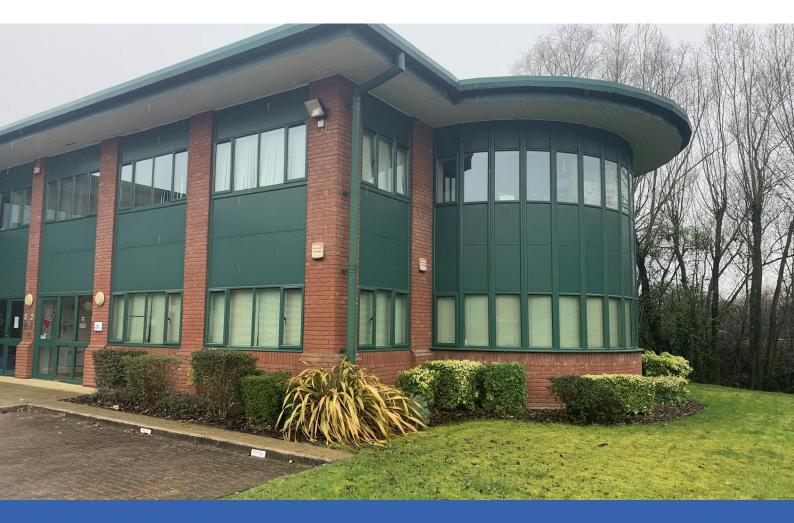

# First Floor (Part) Unit 5 Ridgeway Office Park, Bedford Road, Petersfield, GU32 3QF

MODERN FIRST FLOOR OFFICE PREMISES WITH PARKING

#### Description

The Premises comprise a 2 storey self contained office building with open plan accommodation.

The first floor if fully carpeted with heating and lighting throughout along with perimeter & floor trunking. Kitchenette and W.C.

Up to 4 allocated on-site car parking spaces

# **Key Points**

- Modern Self Contained Office
  Premises
- Kitchenette
- Also available on a licence with serviced office terms
- Three Compartment Perimeter & Floor Trunking
- On-site Parking for up to 4 cars