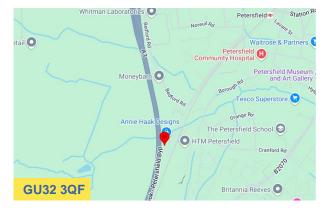

#### Location

Ridgeway Office Park is an attractive, development of modern offices within an established business park location on the edge of the town centre, close to shopping, main line train station and other amenities.

Bedford Road connects directly with the A3, which provides access to Portsmouth to the south, London to the north and the M25 with the national motorway network beyond. Petersfield mainline railway station provides a fast and regular service between Portsmouth and London Waterloo.