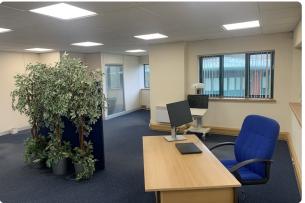

#### Description

The Premises comprise a 2 storey self contained office building with open plan accommodation.

The first floor if fully carpeted with heating and lighting throughout along with perimeter & floor trunking. Kitchenette and W.C.