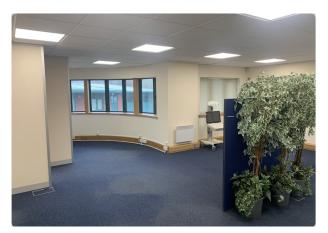

#### Description

The Premises comprise a 2 storey self contained office building with open plan accommodation.

The first floor if fully carpeted with heating and lighting throughout along with perimeter & floor trunking. Kitchenette and W.C.