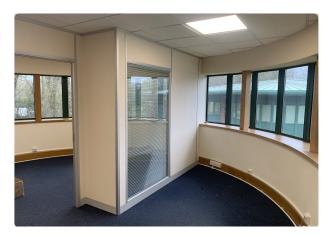

#### Description

The Premises comprise a 2 storey self contained office building with open plan accommodation.

The first floor if fully carpeted with heating and lighting throughout along with perimeter & floor trunking. Kitchenette and W.C.