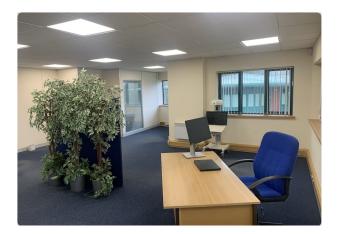

#### Description

The Premises comprise a 2 storey self contained office building with open plan accommodation.

The first floor if fully carpeted with heating and lighting throughout along with perimeter & floor trunking. Kitchenette and W.C.