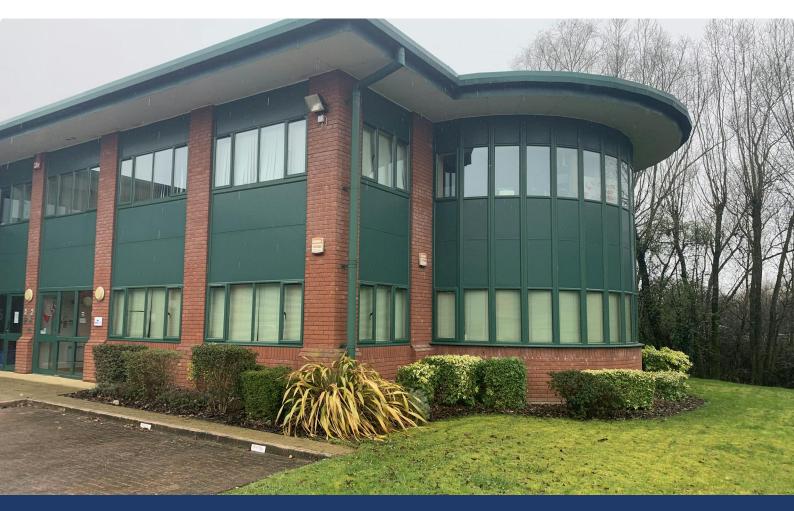

# First Floor (Part) Unit 5 Ridgeway Office Park, Bedford Road, Petersfield, GU32 3QF MODERN FIRST FLOOR OFFICE PREMISES WITH PARKING

#### Description

The Premises comprise a 2 storey self contained office building with open plan accommodation.

The first floor if fully carpeted with heating and lighting throughout along with perimeter & floor trunking. Kitchenette and W.C.