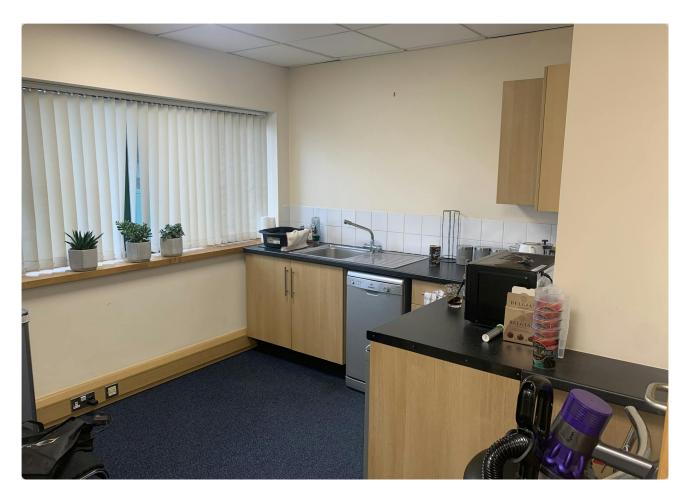

#### Description

The Premises comprise a 2 storey self contained office building with open plan accommodation.

The first floor if fully carpeted with heating and lighting throughout along with perimeter & floor trunking. Kitchenette and W.C.