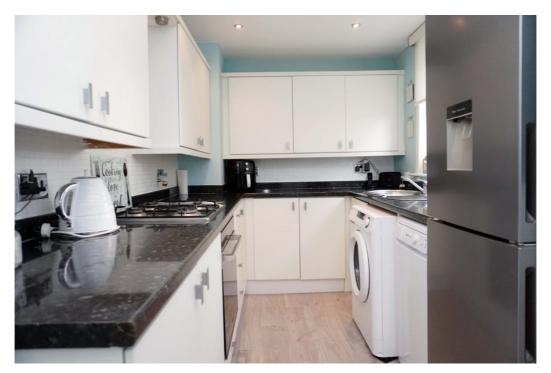

The kitchen has white cabinets and includes the integrated electric oven, gas hob, and has space for all freestanding appliances.

#### **Measurements**

Lounge 16'4" x 11'6"

Kitchen 13'8" x 6'10"

Bedroom 9'9" x 12'5"

Bedroom 10'0" x 10'10"

Bathroom 9'6" x 5'5"