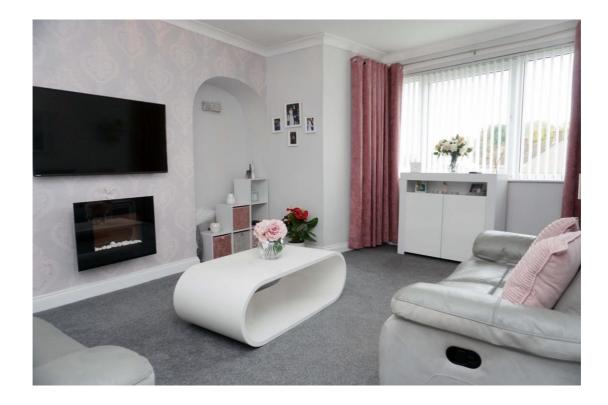

It comprises of the hallway with storage cupboard, spacious lounge with box bay window, modern fitted kitchen, two double bedrooms both with fitted wardrobes, and stylish family bathroom.

E.K. Business Park 14 Stroud Road East Kilbride G75 0YA

#### **Measurements**

Lounge 16'4" x 11'6"

Kitchen 13'8" x 6'10"

Bedroom 9'9" x 12'5"

Bedroom 10'0" x 10'10"

Bathroom 9'6" x 5'5"