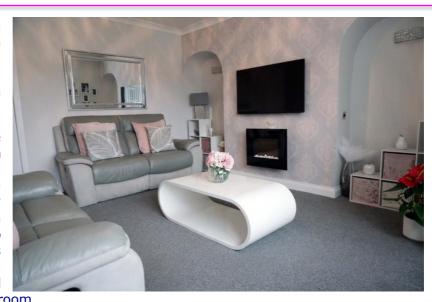

It comprises of the hallway with storage cupboard, spacious lounge with box bay window, modern fitted kitchen, two double bedrooms both with fitted wardrobes, and stylish family bathroom.

E.K. Business Park 14 Stroud Road East Kilbride G75 0YA

#### **Measurements**

Lounge 16'4" x 11'6"

Kitchen 13'8" x 6'10"

Bedroom 9'9" x 12'5"

Bedroom 10'0" x 10'10"

Bathroom 9'6" x 5'5"