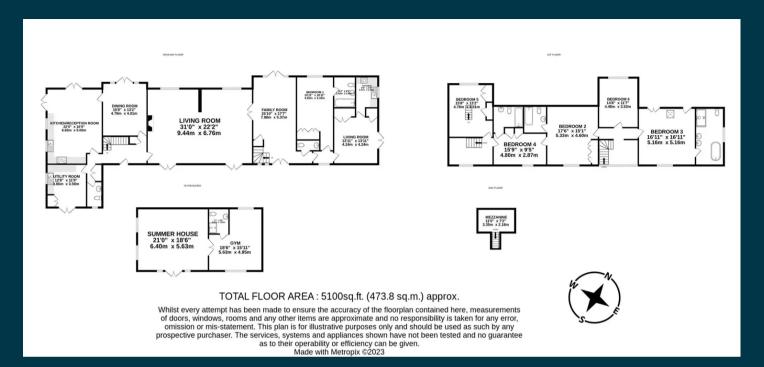

Park Farm Farnham Park Lane, Farnham Royal Guide Price £2,295,000

Ashington Page

Nestled in approximately 2 acres of picturesque surroundings, Park Farm is a captivating barn conversion that beautifully combines rustic charm with modern elegance.