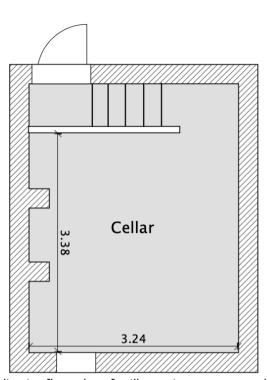

Moving on, the extension of the property has created a spacious lounge/diner that easily accommodates both living and dining spaces. The lounge area offers a delightful view of the garden and provides direct access through a garden-facing door. A cellar is also at your disposal, adding an extra layer of functionality to this inviting space.

## **‡** Kennedys

Indicative floor plans for illustration purposes only