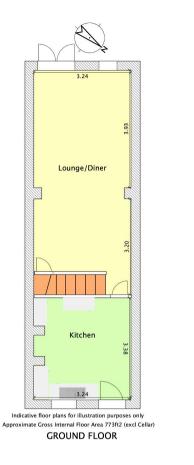

Moving on, the extension of the property has created a spacious lounge/diner that easily accommodates both living and dining spaces. The lounge area offers a delightful view of the garden and provides direct access through a garden-facing door. A cellar is also at your disposal, adding an extra layer of functionality to this inviting space.

## **‡** Kennedys

Indicative floor plans for illustration purposes only