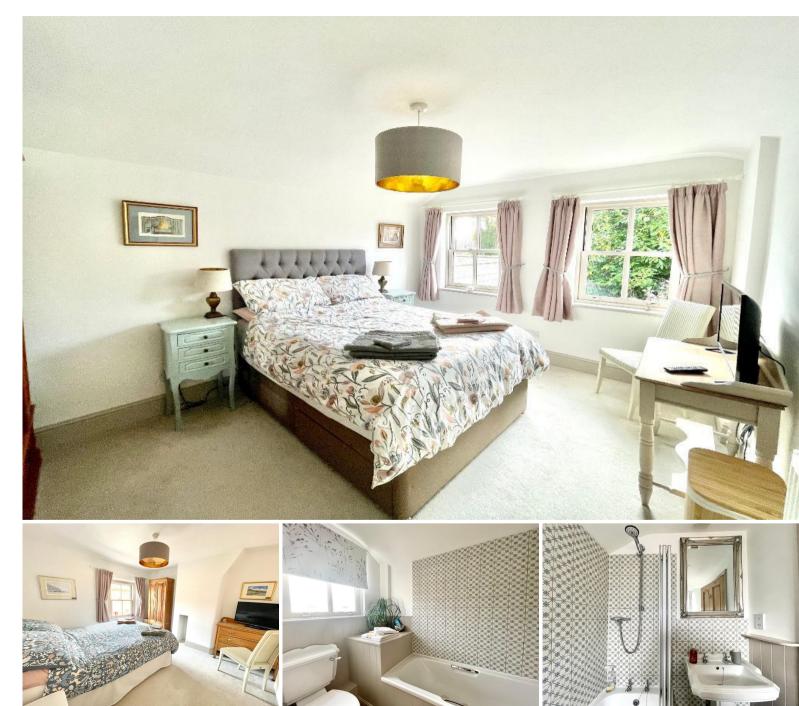

This picturesque cottage has been thoughtfully and thoroughly refurbished, ensuring a seamless blend of classic charm and modern convenience. As you cross the threshold, you'll find a wellequipped kitchen with a range of units, a classic cermaic sink, double-glazed windows, and a comprehensive suite of appliances, including a washing machine, dishwasher, oven, fridge, and freezer.

Venturing to the upper level, you'll discover two generous double bedrooms, one situated at the front and the other at the rear of the cottage. These well-appointed bedrooms offer comfort and style. The charming bathroom is adorned with a bath featuring a shower over it, along with a WC and basin, creating a serene atmosphere for your daily rituals.