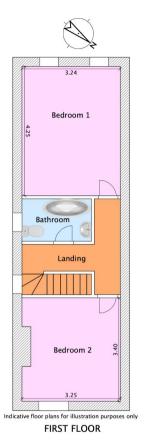

Venturing to the upper level, you'll discover two generous double bedrooms, one situated at the front and the other at the rear of the cottage. These well-appointed bedrooms offer comfort and style. The charming bathroom is adorned with a bath featuring a shower over it, along with a WC and basin, creating a serene atmosphere for your daily rituals.

## **‡** Kennedys

Indicative floor plans for illustration purposes only