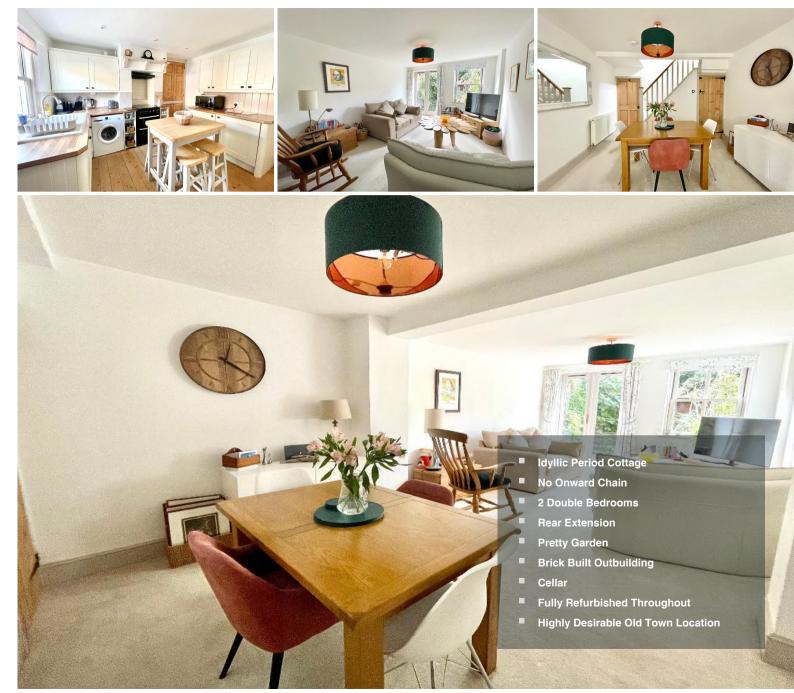

This picturesque cottage has been thoughtfully and thoroughly refurbished, ensuring a seamless blend of classic charm and modern convenience. As you cross the threshold, you'll find a wellequipped kitchen with a range of units, a classic cermaic sink, double-glazed windows, and a comprehensive suite of appliances, including a washing machine, dishwasher, oven, fridge, and freezer.

Moving on, the extension of the property has created a spacious lounge/diner that easily accommodates both living and dining spaces. The lounge area offers a delightful view of the garden and provides direct access through a garden-facing door. A cellar is also at your disposal, adding an extra layer of functionality to this inviting space.

Venturing to the upper level, you'll discover two generous double bedrooms, one situated at the front and the other at the rear of the cottage. These well-appointed bedrooms offer comfort and style. The charming bathroom is adorned with a bath featuring a shower over it, along with a WC and basin, creating a serene atmosphere for your daily rituals.