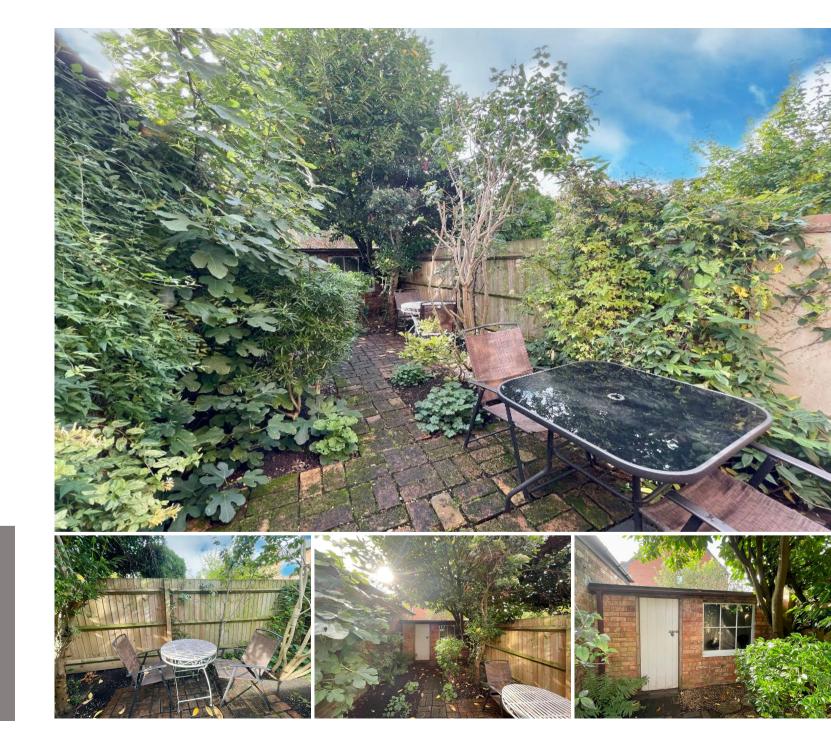

## **‡** Kennedys

The garden, a haven of tranquility, boasts mature shrubs and trees, ensuring privacy and natural beauty. An invaluable brick-built outbuilding, complete with power and light, offers the perfect opportunity to set up an office or hobby room, catering to your specific needs.

Convenience is paramount, with gated side access leading to the front of the property, enhancing the ease of entry and exit. Whether you're looking for a delightful residence or a lucrative investment property, this Old Town gem caters to your every need. With no onward chain and the option to purchase fully furnished, it's a rare find that won't stay on the market for long.