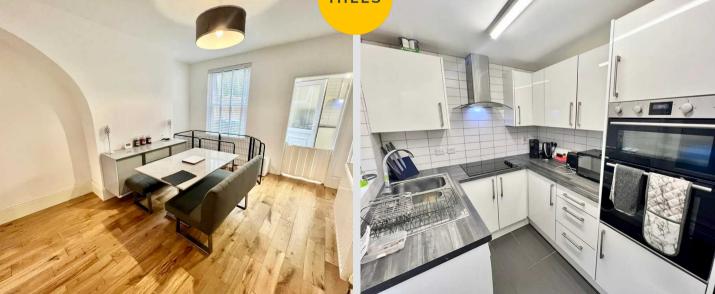

## Dining room

14' 1" x 11' 2" (4.30m x 3.40m)

#### Kitchen

9' 6" x 6' 11" (2.90m x 2.10m)