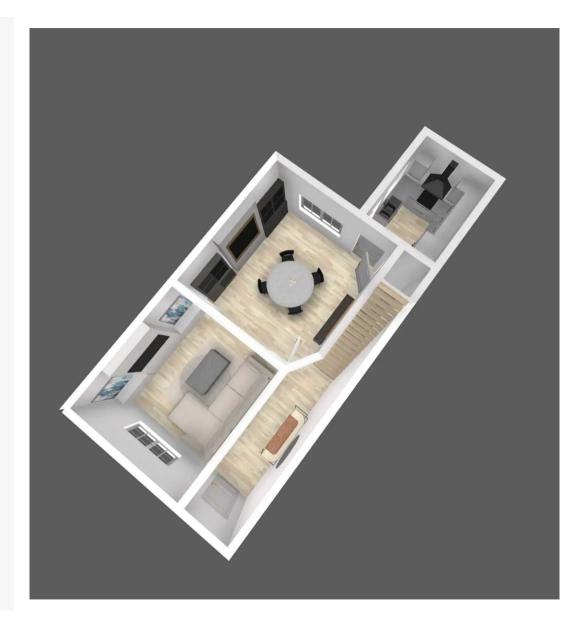

## Hallway

13' 1" x 3' 3" (4.00m x 1.00m)

## Living room

12' 6" x 10' 10" (3.80m x 3.30m)

## Dining room

14' 1" x 11' 2" (4.30m x 3.40m)

#### Kitchen

9' 6" x 6' 11" (2.90m x 2.10m)

## Landing

14' 5" x 4' 11" (4.40m x 1.50m)

#### Bedroom 1

12' 2" x 14' 5" (3.70m x 4.40m)

#### Bedroom 2

8' 2" x 9' 2" (2.50m x 2.80m)

#### Bedroom 3

9' 6" x 13' 5" (2.90m x 4.10m)

#### Bathroom

5' 11" x 9' 2" (1.80m x 2.80m)