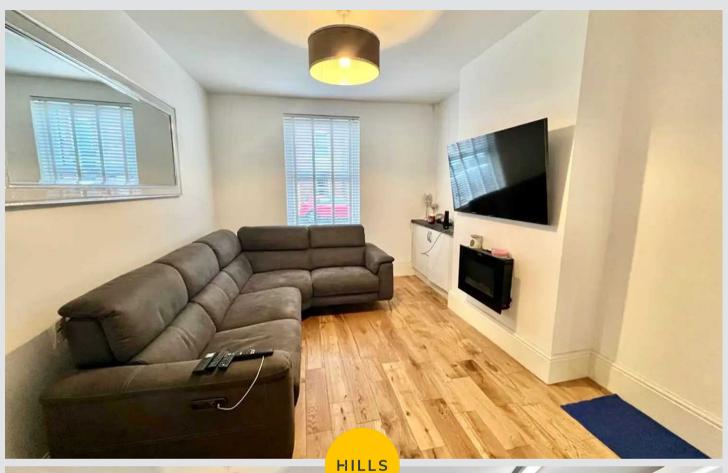

## Living room

12' 6" x 10' 10" (3.80m x 3.30m)

## Dining room

14' 1" x 11' 2" (4.30m x 3.40m)