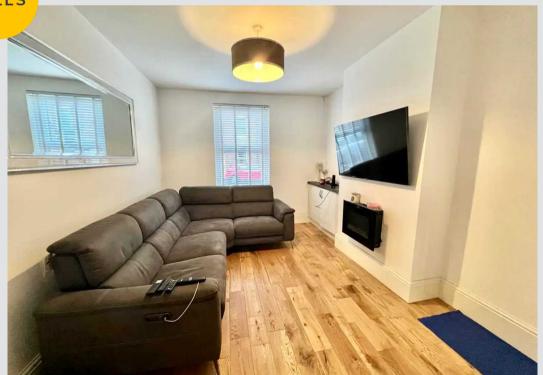

## Living room

12' 6" x 10' 10" (3.80m x 3.30m)

## Dining room

14' 1" x 11' 2" (4.30m x 3.40m)