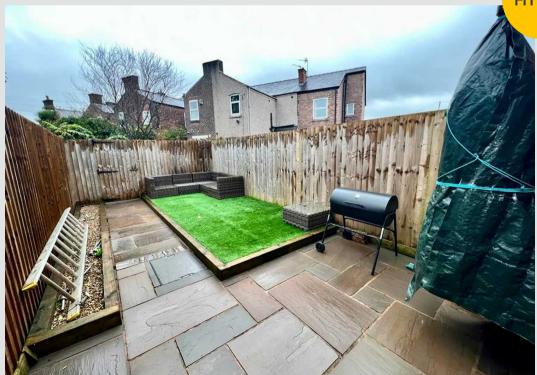

Tenure: Freehold

- NO CHAIN
- FULLY REFURBISHED PERIOD TERRACED HOUSE
- THREE DOUBLE BEDROOMS
- NEW KITCHEN AND BATHROOM
- GAS CENTRAL HEATING AND UPVC DOUBLE GLAZING
- GOOD SIZE REAR GARDEN
- CLOSE TO LOCAL TRANSPORT LINKS