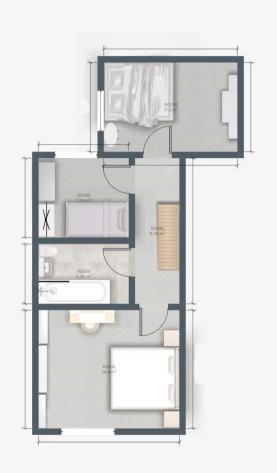

## Hallway

13' 1" x 3' 3" (4.00m x 1.00m)

## Living room

12' 6" x 10' 10" (3.80m x 3.30m)

## Dining room

14' 1" x 11' 2" (4.30m x 3.40m)

#### Kitchen

9' 6" x 6' 11" (2.90m x 2.10m)

## Landing

14' 5" x 4' 11" (4.40m x 1.50m)

#### Bedroom 1

12' 2" x 14' 5" (3.70m x 4.40m)

#### Bedroom 2

8' 2" x 9' 2" (2.50m x 2.80m)

#### Bedroom 3

9' 6" x 13' 5" (2.90m x 4.10m)

#### Bathroom

5' 11" x 9' 2" (1.80m x 2.80m)