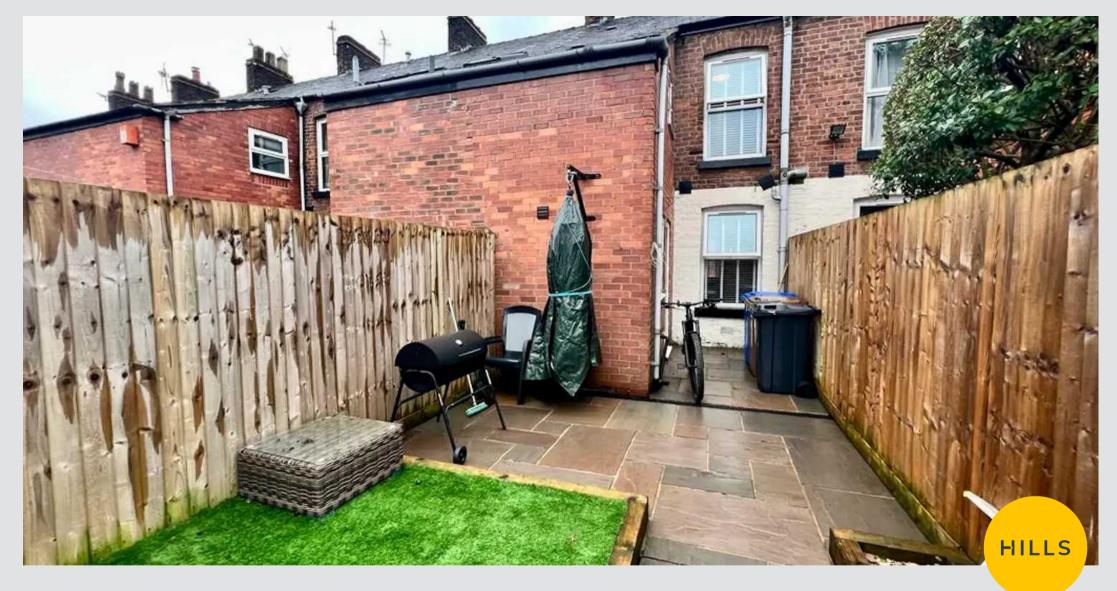

Tenure: Freehold

- NO CHAIN
- FULLY REFURBISHED PERIOD TERRACED HOUSE
- THREE DOUBLE BEDROOMS
- NEW KITCHEN AND BATHROOM
- GAS CENTRAL HEATING AND UPVC DOUBLE GLAZING
- GOOD SIZE REAR GARDEN
- CLOSE TO LOCAL TRANSPORT LINKS