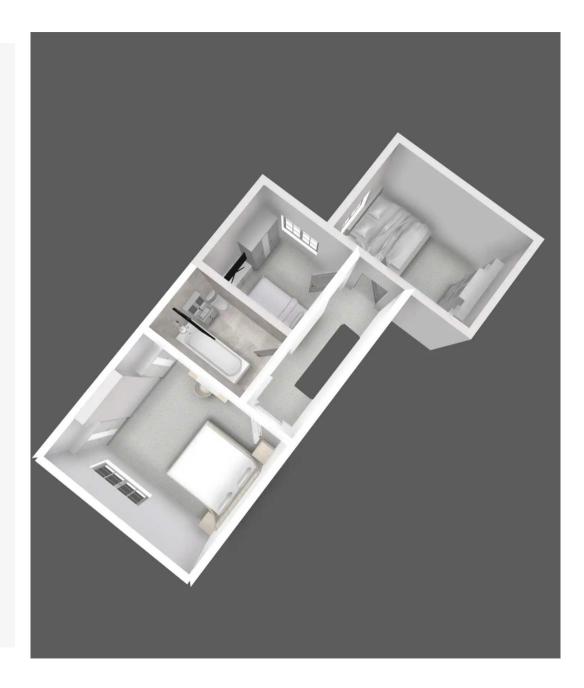

## Hallway

13' 1" x 3' 3" (4.00m x 1.00m)

## Living room

12' 6" x 10' 10" (3.80m x 3.30m)

## Dining room

14' 1" x 11' 2" (4.30m x 3.40m)

#### Kitchen

9' 6" x 6' 11" (2.90m x 2.10m)

## Landing

14' 5" x 4' 11" (4.40m x 1.50m)

#### Bedroom 1

12' 2" x 14' 5" (3.70m x 4.40m)

#### Bedroom 2

8' 2" x 9' 2" (2.50m x 2.80m)

#### Bedroom 3

9' 6" x 13' 5" (2.90m x 4.10m)

#### Bathroom

5' 11" x 9' 2" (1.80m x 2.80m)