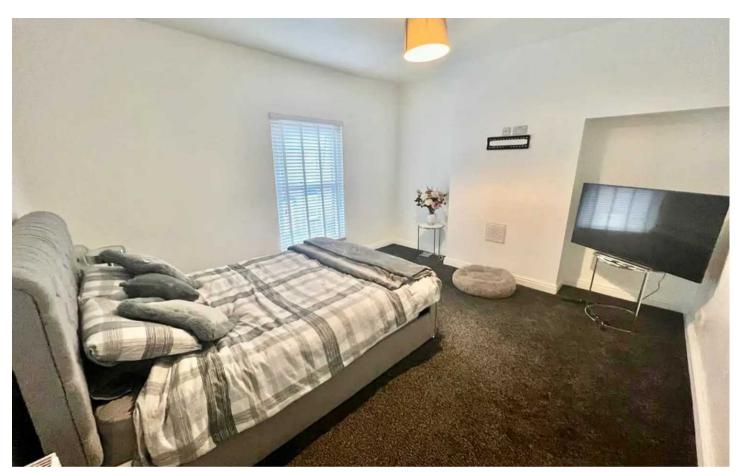

#### Bedroom 1

12' 2" x 14' 5" (3.70m x 4.40m)

#### Bedroom 2

8' 2" x 9' 2" (2.50m x 2.80m)

#### Bedroom 3

9' 6" x 13' 5" (2.90m x 4.10m)