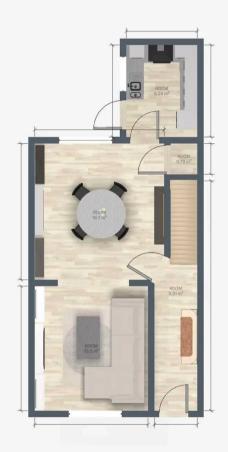

## Hallway

13' 1" x 3' 3" (4.00m x 1.00m)

## Living room

12' 6" x 10' 10" (3.80m x 3.30m)

## Dining room

14' 1" x 11' 2" (4.30m x 3.40m)

#### Kitchen

9' 6" x 6' 11" (2.90m x 2.10m)

## Landing

14' 5" x 4' 11" (4.40m x 1.50m)

#### Bedroom 1

12' 2" x 14' 5" (3.70m x 4.40m)

#### Bedroom 2

8' 2" x 9' 2" (2.50m x 2.80m)

#### Bedroom 3

9' 6" x 13' 5" (2.90m x 4.10m)

#### Bathroom

5' 11" x 9' 2" (1.80m x 2.80m)