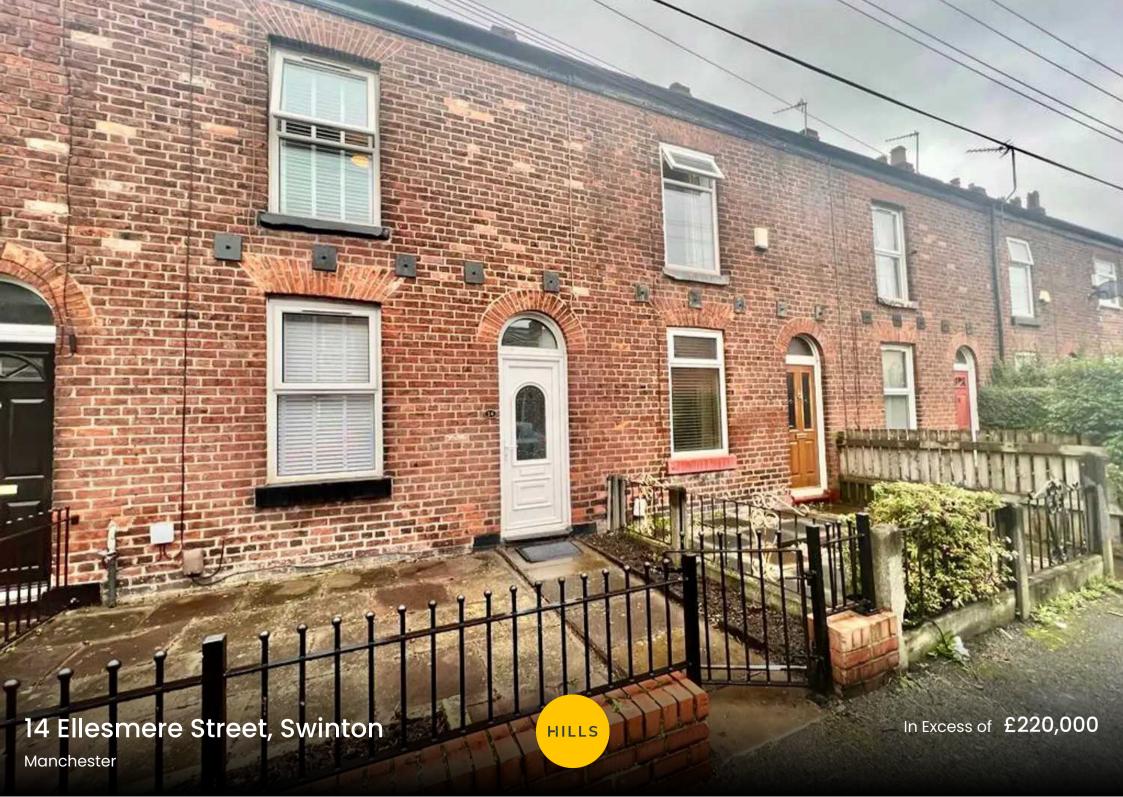

## 14 Ellesmere Street

Swinton, Manchester

NO CHAIN! A FULLY REFURBISHED EXTENDED PERIOD TERRACED HOUSE. On the ground floor the property offers a hallway, a very spacious open plan lounge and dining room, understairs storage and a separate NEW KITCHEN. On the first floor Council Tax band: A

Tenure: Freehold

- NO CHAIN
- FULLY REFURBISHED PERIOD TERRACED HOUSE
- THREE DOUBLE BEDROOMS
- NEW KITCHEN AND BATHROOM
- GAS CENTRAL HEATING AND UPVC DOUBLE GLAZING
- GOOD SIZE REAR GARDEN
- CLOSE TO LOCAL TRANSPORT LINKS