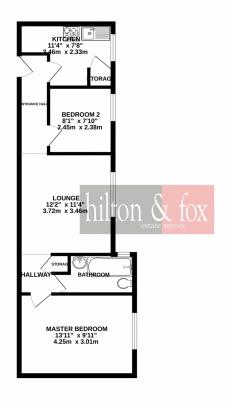

Just a short distance from Wembley Park Tube Station and offered with no further chain is this very good condition Ground Floor Two Double bedroom flat. Internally you will find a good size lounge, two double bedrooms, the family bathroom, and the family kitchen. Externally the property is set within well tendered communal gardens and just a short walk from the World-famous Wembley Stadium and its fantastic transport and shopping facilities. All in all, this would make an ideal first time or investment purchase so viewing is highly advised.

7 Glenmore Parade, Ealing Road, Wembley, Middlesex, HAO 4PJ | wembley@hiltonandfox.com

GROUND FLOOR 521 sq.ft. (48.4 sq.m.) approx

TOTAL FLOOR AREA; 521 sq.ft. (48.4 sq.m.) approx.

Whitst every attempt has been made to ensure the accuracy of the floorpian contained here, measurements of doors, includes, comma and any other terms are appointment and no responsibility is taken for any entor, prospective purchaser. The services, systems and appliancies shown have not been tested and no guarante as to him or permitting of testings and appliancies shown have not been tested and no guarante as to him or penaltily or efficiency can be given.