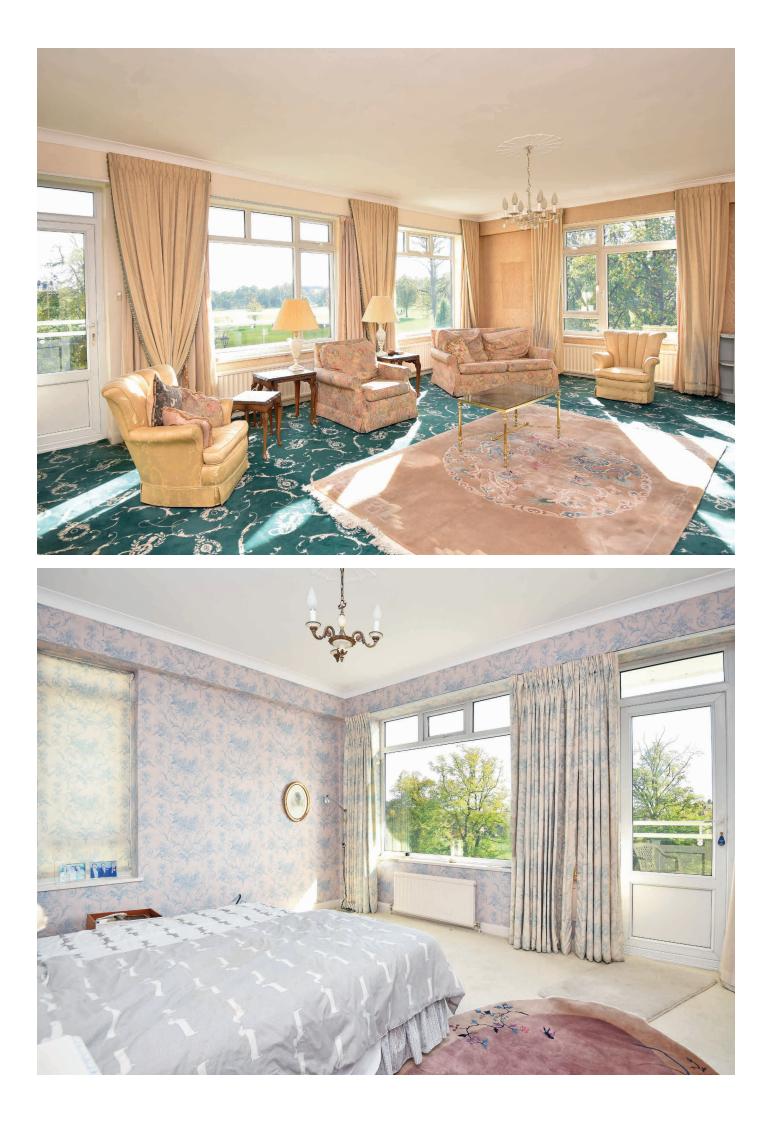

#### LIVING ROOM

A spacious reception room with windows to two sides, enjoying a delightful outlook over the adjoining Stray. A glazed door leads to a generous **BALCONY** which provides an excellent outdoor sitting area with attractive views.

#### **BEDROOM 1**

A double bedroom with an attractive outlook over the Stray and glazed door leading to the **BALCONY**.

**DRESSING ROOM** With fitted wardrobes and washbasin.

BEDROOM 2

A double bedroom with fitted wardrobes and basin.