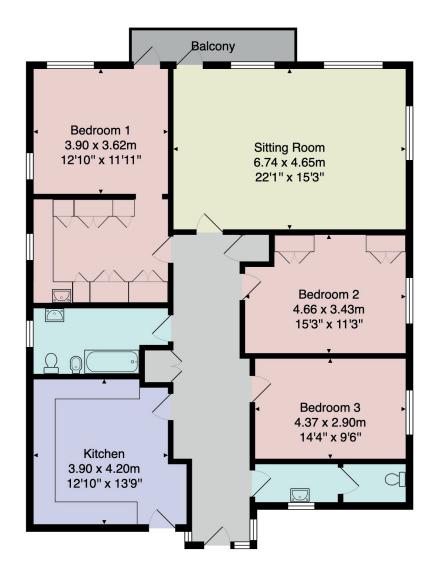

# FLOOR PLAN

Total Area: 140.5 m<sup>2</sup> ... 1512 ft<sup>2</sup> (excluding balcony) All measurements are approximate and for display purposes only. No liability is accepted by either the agency or Box Property Solutions Ltd as to the exact measurements of the rooms. Box Property Solutions Ltd retains the copyright on this plan and allows agents to use it with agreed permission.