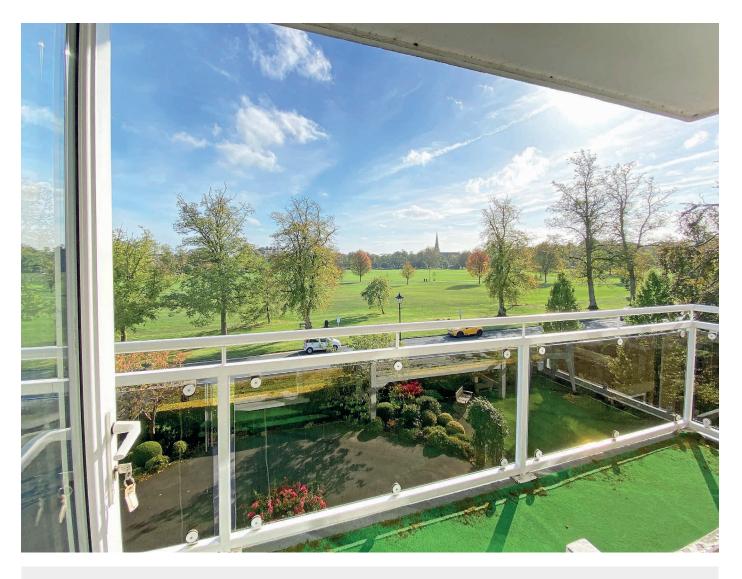

## A spacious and well-presented three-bedroom second-floor apartment, with garage, enjoying a delightful aspect directly overlooking the famous Harrogate Stray.

This individual apartment provides spacious accommodation including a large reception hall, a particularly generous open-plan sitting room and dining area, a kitchen, together with three double bedrooms, bathroom and cloakroom. The property has the advantage of a garage and use of the residents' parking areas and also has a useful basement storeroom.

#### LIVING ROOM

A spacious reception room with windows to two sides, enjoying a delightful outlook over the adjoining Stray. A glazed door leads to a generous **BALCONY** which provides an excellent outdoor sitting area with attractive views.

#### **Outside**

The property has the benefit of a balcony which provides a private outdoor sitting area, enjoying a delightful outlook over the West Park Stray. The property has the advantage of a garage. There is also a basement storeroom which provides excellent additional storage space.