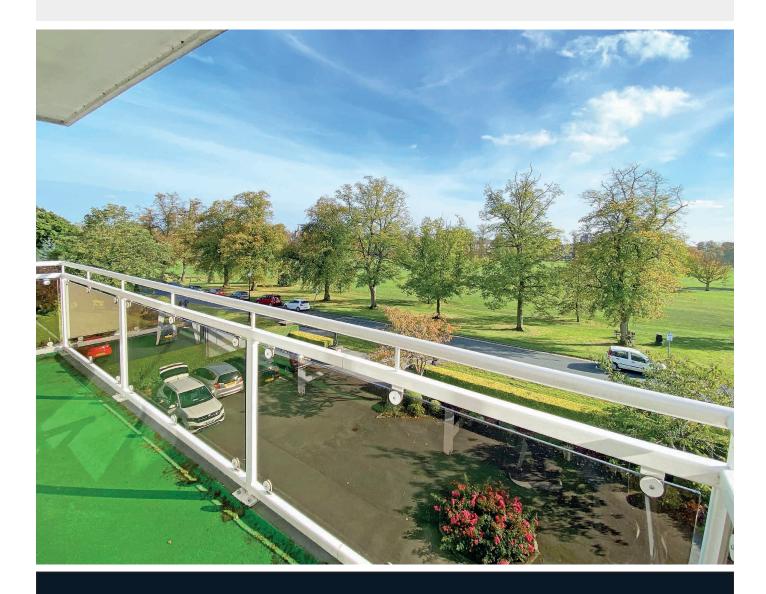

#### LIVING ROOM

A spacious reception room with windows to two sides, enjoying a delightful outlook over the adjoining Stray. A glazed door leads to a generous **BALCONY** which provides an excellent outdoor sitting area with attractive views.

#### **Outside**

The property has the benefit of a balcony which provides a private outdoor sitting area, enjoying a delightful outlook over the West Park Stray. The property has the advantage of a garage. There is also a basement storeroom which provides excellent additional storage space.