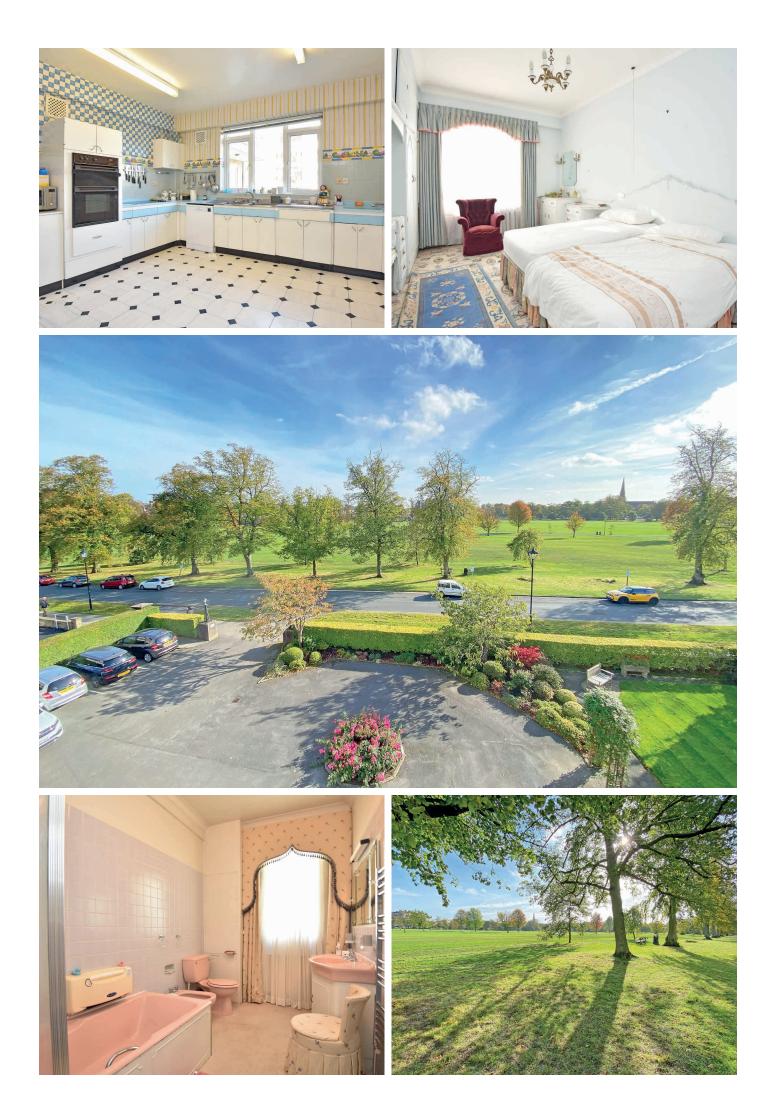

#### **KITCHEN**

With a range of fitted units with electric hob and double oven. Space for appliances.

#### **BEDROOM 1**

A double bedroom with an attractive outlook over the Stray and glazed door leading to the **BALCONY**.

**DRESSING ROOM** With fitted wardrobes and washbasin.

BEDROOM 2

A double bedroom with fitted wardrobes and basin.

#### BATHROOM

With WC, bidet, washbasin set within a vanity unit, and bath with shower above.

CLOAKROOM

With WC and washbasin.

#### **Outside**

The property has the benefit of a balcony which provides a private outdoor sitting area, enjoying a delightful outlook over the West Park Stray. The property has the advantage of a garage. There is also a basement storeroom which provides excellent additional storage space.