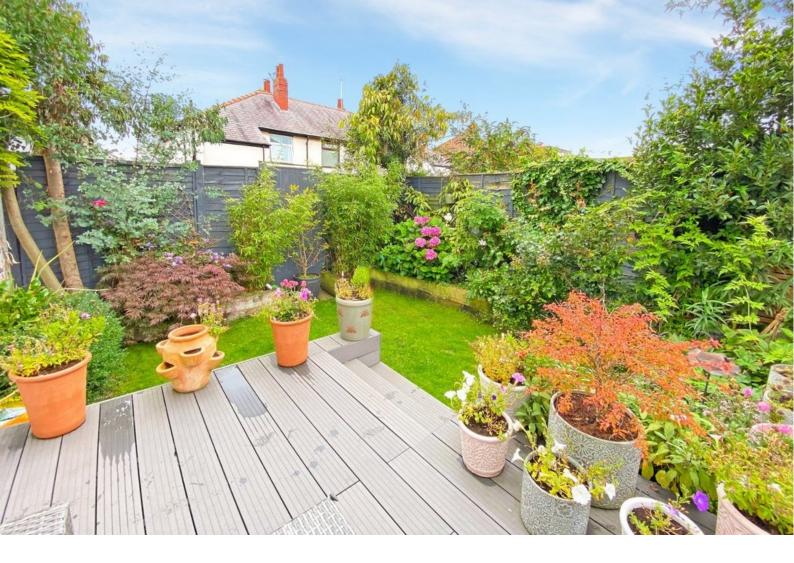

#### OUTSIDE

Block pave drive provides ample off-street parking.

Single garage with electric door.

Attractive and enclosed south facing garden incorporating shaped lawn, decked seating area and planted borders.