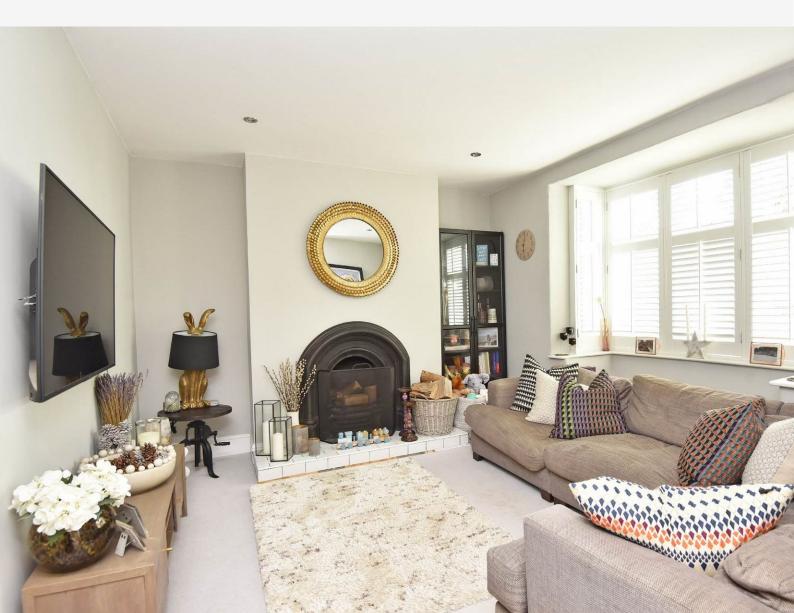

## THE HARROGATE ESTATE AGENT



## verityfrearson.co.uk



40 Hookstone Road, Harrogate, North Yorkshire, HG2 8BW

£425,000 Offers Over



# 40 Hookstone Road, Harrogate, North Yorkshire, HG2 8BW

A stunning three bedroom family home offering stylish and extended living accommodation.

This superb home is situated in a very attractive position overlooking the adjoining playing fields, the south side of Harrogate, within walking distance of excellent local schools, Hornbeam railway station, Marks and Spencer Food Hall and fashionable local shopping parade.

An internal viewing is strongly recommended to appreciate the overall style and quality of the accommodation.











The well appointed accommodation benefits from gas central heating and uPVC double glazing and comprises:

### GROUND FLOOR

**ENTRANCE HALL** With tiled floor and stairs to first floor.

#### LOUNGE

Bay window to the front. Open fire place with tiled hearth.

#### **EXTENDED SITTING/DINING ROOM**

A particularly attractive good sized room with doors to the rear garden. Opening to:

#### STYLISH KITCHEN

Range of wall and base units, Belfast sink, Neff double oven and microwave, 5 ring gas hob and Quartz work surfaces.

#### CLOAKROOM

Low flush WC, wash basin and modern tiling.

#### UTILITY ROOM

**FIRST FLOOR** Spacious landing, access to roof void.

#### **BEDROOM ONE**

Windows to rear, built in wardrobes.

#### **BEDROOM TWO**

Windows to front, built in wardrobes.

#### *