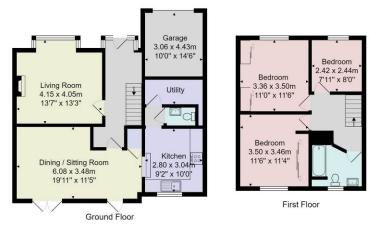

### GROUND FLOOR

**ENTRANCE HALL** With tiled floor and stairs to first floor.

#### LOUNGE

Bay window to the front. Open fire place with tiled hearth.

#### **EXTENDED SITTING/DINING ROOM**

A particularly attractive good sized room with doors to the rear garden. Opening to:

#### STYLISH KITCHEN

Range of wall and base units, Belfast sink, Neff double oven and microwave, 5 ring gas hob and Quartz work surfaces.

#### CLOAKROOM

Low flush WC, wash basin and modern tiling.

#### UTILITY ROOM

**FIRST FLOOR** Spacious landing, access to roof void.

#### **BEDROOM ONE**

Windows to rear, built in wardrobes.

#### **BEDROOM TWO**

Windows to front, built in wardrobes.

#### **BEDROOM THREE**

Windows to front.

#### LUXURY BATHROOM

Bath with shower over, low flush WC, wash basin, floor to ceiling tiling. Windows to rear and side.

Tenure - Freehold

Council Tax Band - D

Total Area: 112.4 m<sup>2</sup> ... 1209 ft<sup>2</sup> All measurements are approximate and for display purposes only. No liability is accepted by either the agency or Box Property Solutions Ltd as to the exact measurements of the rooms. Box Property Solutions Ltd retains the copyright on this plan and allows agents to use it with agreed permission.