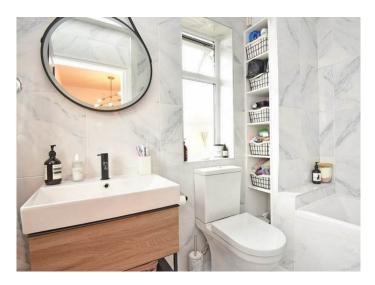

#### LUXURY BATHROOM

Bath with shower over, low flush WC, wash basin, floor to ceiling tiling. Windows to rear and side.