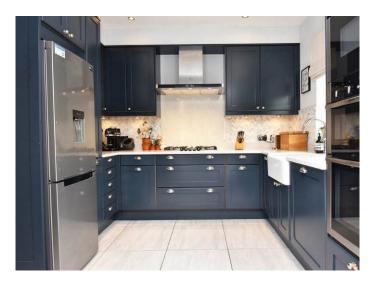

#### STYLISH KITCHEN

Range of wall and base units, Belfast sink, Neff double oven and microwave, 5 ring gas hob and Quartz work surfaces.