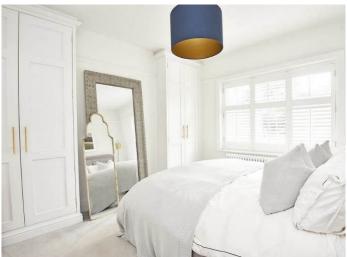

#### **BEDROOM ONE**

Windows to rear, built in wardrobes.

#### **BEDROOM TWO**

Windows to front, built in wardrobes.

#### **BEDROOM THREE**

Windows to front.