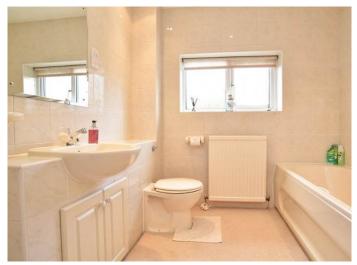

#### **EN-SUITE SHOWER ROOM**

With WC, washbasin set within vanity unit and Mira shower. Window to side. Under-floor heating.

#### BATHROOM

With WC, washbasin set within a vanity unit and bath with Mira shower above. Fitted airing cupboard.