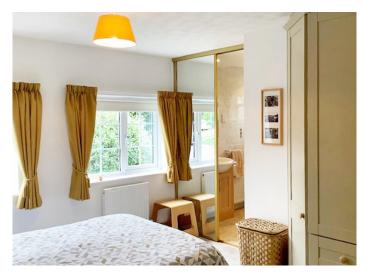

#### **BEDROOM 1**

Double bedroom with windows to front and fitted wardrobes.

#### **EN-SUITE SHOWER ROOM**

With WC, washbasin set within vanity unit and Mira shower. Window to side. Under-floor heating.