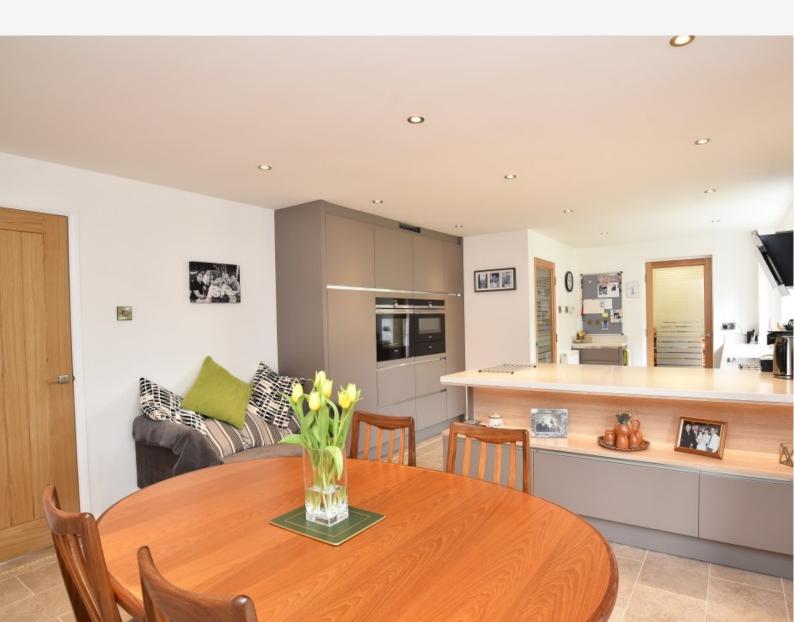

## DINING KITCHEN

A dining kitchen with spacious dining area, windows to rear and glazed doors leading to the conservatory. The kitchen comprises a modern Hacker German kitchen with a range of wall and base units with Le Mans shelving, Corian moulded worktop with integrated basins and Siemens built- in appliances including induction hob, extractor hood, double oven, warming drawer, dishwasher and fridge. Karndean flooring.