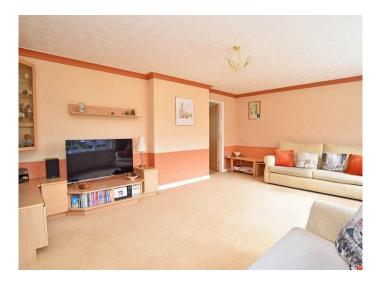

tion with ensuite facilities and an attractive garden in this desirable north Harrogate location.

This excellent property is presented to a high standard with a stunning open plan dining kitchen with modern fitted kitchen overlooking the rear garden together with a large sitting room and conservatory extension. There is a cloakroom and large utility room on the ground floor, together with four bedrooms on the first floor with a house bathroom and en-suite shower room. A driveway provides off-road parking and leads to the double garage and to the rear of the property there is an attractive and private garden.

The property is situated in this sought-after location close to local amenities and beautiful countryside and the Nidd Gorge and just a short distance from Harrogate town centre.











## GROUND FLOOR RECEPTION HALL

A spacious reception hall with under-stairs cupboard. An oak Neville Johnson staircase leads the first floor.

# SITTING ROOM

A spacious reception room with windows to front.

## DINING KITCHEN

A dining kitchen with spacious dining area, windows to rear and glazed doors leading to the conservatory. The kitchen comprises a modern Hacker German kitchen with a range of wall and base units with Le Mans shelving, Corian moulded worktop with integrated basins and Siemens built- in appliances including induction hob, extractor hood, double oven, warming drawer, dishwasher and fridge. Karndean flooring.

## CONSERVATORY

With a new frame, windows and roof system.

# UTILITY ROOM

A large utility room and storage space with fitted units, sink and space and