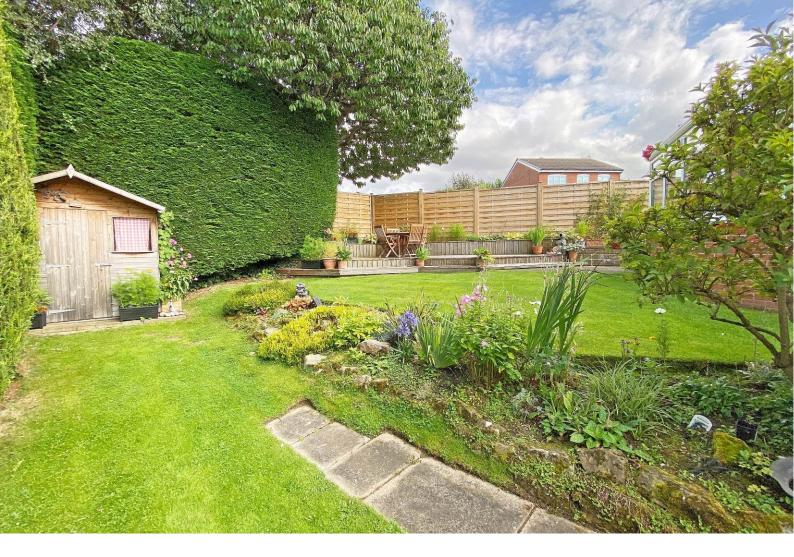

#### OUTSIDE

A generous drive to the front provides off-road parking and leads to the double garage which has power and water supply and electrically operated door. To the rear of the property there is a good sized and attractive garden with lawn, paved and decked sitting areas, well-stocked borders and timber garden sheds.