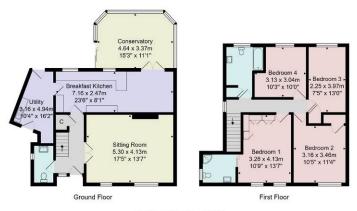

## GROUND FLOOR RECEPTION HALL

A spacious reception hall with under-stairs cupboard. An oak Neville Johnson staircase leads the first floor.

# SITTING ROOM

A spacious reception room with windows to front.

## DINING KITCHEN

A dining kitchen with spacious dining area, windows to rear and glazed doors leading to the conservatory. The kitchen comprises a modern Hacker German kitchen with a range of wall and base units with Le Mans shelving, Corian moulded worktop with integrated basins and Siemens built- in appliances including induction hob, extractor hood, double oven, warming drawer, dishwasher and fridge. Karndean flooring.

## CONSERVATORY

With a new frame, windows and roof system.

# UTILITY ROOM

A large utility room and storage space with fitted units, sink and space and plumbing for washing machine and tumble dryer. Glazed doors to front and rear.

## CLOAKROOM

With WC and basin. Window to side.

#### **BEDROOM 1**

Double bedroom with windows to front and fitted wardrobes.

# **BEDROOM 2**

A double bedroom with window to front and fitted wardrobe.

# **BEDROOM 3**

A double bedroom with window to rear and fitted wardrobe.

# **BEDROOM 4**

A further good-sized bedroom with window to rear.

#### AGENT'S NOTE

The property has the advantage of recently replaced uPVC windows to the front of the property.

Total Area: 136.7 m<sup>2</sup> ... 1471 ft<sup>2</sup> All measurements are approximate and for display purposes only. No liability is accepted by either the agency or Box Property Solutions Ltd are to the exact measurements of the rooms. Box Property Solutions Ltd retains the copyright on this plan and allows agents to use it with agreed permission. Copyright 2017 Ac2