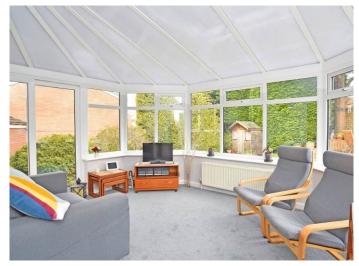

on with ensuite facilities and an attractive garden in this desirable north Harrogate location.

This excellent property is presented to a high standard with a stunning open plan dining kitchen with modern fitted kitchen overlooking the rear garden together with a large sitting room and conservatory extension. There is a cloakroom and large utility room on the ground floor, together with four bedrooms on the first floor with a house bathroom and en-suite shower room. A driveway provides off-road parking and leads to the double garage and to the rear of the property there is an attractive and private garden.

The property is situated in this sought-after location close to local amenities and beautiful countryside and the Nidd Gorge and just a short distance from Harrogate town centre.











## GROUND FLOOR RECEPTION HALL

A spacious reception hall with under-stairs cupboard. An oak Neville Johnson staircase leads the first floor.

# SITTING ROOM

A spacious reception room with windows to front.

## DINING KITCHEN

A dining kitchen with spacious dining area, windows to rear and glazed doors leading to the conservatory. The kitchen comprises a modern Hacker German kitchen with a range of wall and base units with Le Mans shelving, Corian moulded worktop with integrated basins and Siemens built- in appliances including induction hob, extractor hood, double oven, warming drawer, dishwasher and fridge. Karndean flooring.

## CONSERVATORY

With a new frame, windows and roof system.

# UTILITY ROOM

A large utility room and storage space with fitted units, sink and space and pl