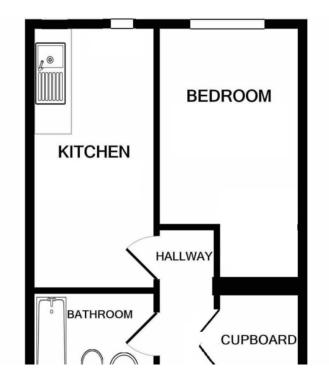

ENTRANCE PORCH Double glazed door into porch

LIVING ROOM 12' 6" x 12' 8" (3.81m x 3.86m) Double glazed window to front, storage heater

HALLWAY Double doors to storage cupboard which is housing hot water cylinder

BATHROOM Double glazed window to side, panelled bath with shower over, W/C, wash hand basin, extractor fan

KITCHEN 13' 2" x 5' 8" (4.01m x 1.73m) Double glazed window to rear, range of wall and base units with work surfaces over incorporating stainless steel sink with drainer, spaces for oven, fridge/freezer and washer/dryer, part tiled walls BEDROOM 10' 2" x 8' 11" ( $3.1m \times 2.72m$ ) plus recess Double glazed window to rear, recessed area which is ideal for wardrobes or desk area