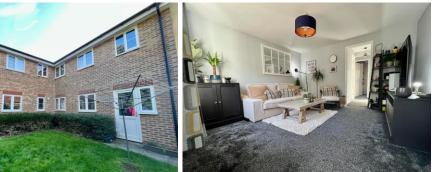

ENTRANCE PORCH Double glazed door into porch

LIVING ROOM 12' 6" x 12' 8" (3.81m x 3.86m) Double glazed window to front, storage heater

HALLWAY Double doors to storage cupboard which is housing hot water cylinder

OUTSIDE There is a communal garden to the rear of the property which is laid to lawn.

Oak Close also comes with parking spaces for residents.

AGENT NOTES Service charge - £134.34 per month Length of Lease – 78 years