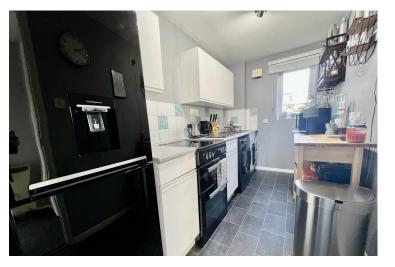

BATHROOM Double glazed window to side, panelled bath with shower over, W/C, wash hand basin, extractor fan

KITCHEN 13' 2" x 5' 8" (4.01m x 1.73m) Double glazed window to rear, range of wall and base units with work surfaces over incorporating stainless steel sink with drainer, spaces for oven, fridge/freezer and washer/dryer, part tiled walls BEDROOM 10' 2" x 8' 11" ( $3.1m \times 2.72m$ ) plus recess Double glazed window to rear, recessed area which is ideal for wardrobes or desk area