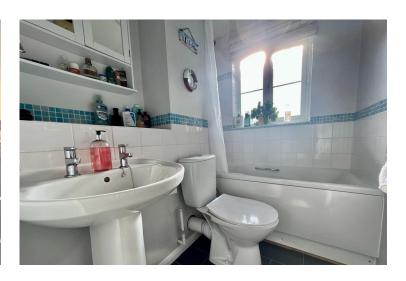

BATHROOM Double glazed window to side, panelled bath with shower over, W/C, wash hand basin, extractor fan

KITCHEN 13' 2" x 5' 8" (4.01m x 1.73m) Double glazed window to rear, range of wall and base units with work surfaces over incorporating stainless steel sink with drainer, spaces for oven, fridge/freezer and washer/dryer, part tiled walls BEDROOM 10' 2" x 8' 11" ( $3.1m \times 2.72m$ ) plus recess Double glazed window to rear, recessed area which is ideal for wardrobes or desk area