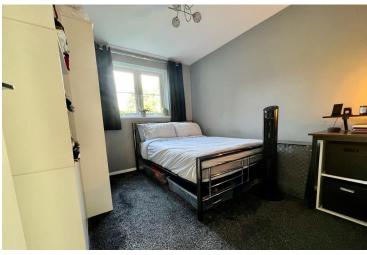

BATHROOM Double glazed window to side, panelled bath with shower over, W/C, wash hand basin, extractor fan

KITCHEN 13' 2" x 5' 8" (4.01m x 1.73m) Double glazed window to rear, range of wall and base units with work surfaces over incorporating stainless steel sink with drainer, spaces for oven, fridge/freezer and washer/dryer, part tiled walls BEDROOM 10' 2" x 8' 11" ( $3.1m \times 2.72m$ ) plus recess Double glazed window to rear, recessed area which is ideal for wardrobes or desk area