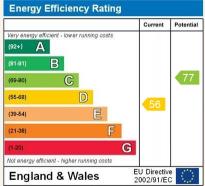

#### WHAT YOU NEED TO KNOW

Westminster City Council Band G Council tax of £3,040.18 Annual service charge £5,542 Zero ground rent Grade II listed.