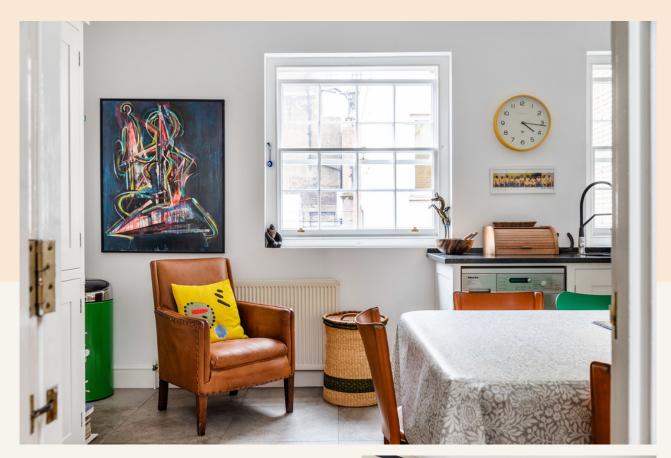

#### Overview

This very bright three bedroom, two bathroom apartment is located within a beautiful Grade II listed building on Buckingham Street, one of Covent Garden's most sought after locations.

Situated on the top two floors of the building, this double aspect apartment has three very large bedrooms, the principle benefiting from an en-suite bathroom. There is a huge amount of storage with built in wardrobes and separate storage space under the stairs. The stairs lead up to a grand reception room that faces west over the street and has views of the London Eye. There is a large well equipped eat in kitchen which is perfect for entertaining.