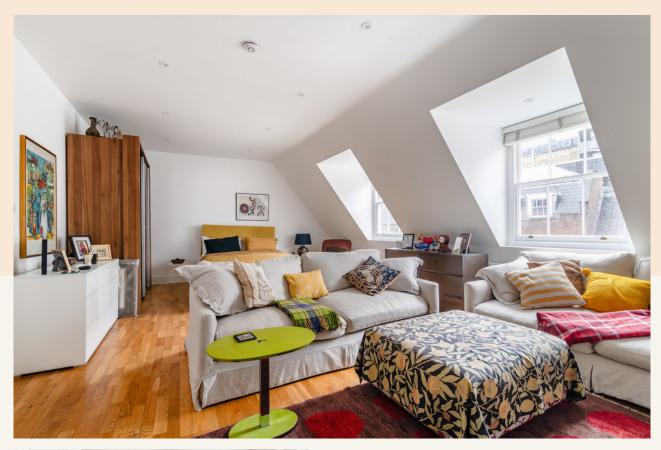

#### Overview

This very bright three bedroom, two bathroom apartment is located within a beautiful Grade II listed building on Buckingham Street, one of Covent Garden's most sought after locations.

Situated on the top two floors of the building, this double aspect apartment has three very large bedrooms, the principle benefiting from an en-suite bathroom. There is a huge amount of storage with built in wardrobes and separate storage space under the stairs. The stairs lead up to a grand reception room that faces west over the street and has views of the London Eye. There is a large well equipped eat in kitchen which is perfect for entertaining.

#### WHAT WE LOVE

Period Grade II residential building Bright east/ west aspects Views of the London Eye Duplex Top two floors.