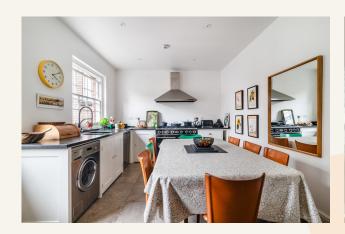

#### Overview

This very bright three bedroom, two bathroom apartment is located within a beautiful Grade II listed building on Buckingham Street, one of Covent Garden's most sought after locations.

Situated on the top two floors of the building, this double aspect apartment has three very large bedrooms, the principle benefiting from an en-suite bathroom. There is a huge amount of storage with built in wardrobes and separate storage space under the stairs. The stairs lead up to a grand reception room that faces west over the street and has views of the London Eye. There is a large well equipped eat in kitchen which is perfect for entertaining.