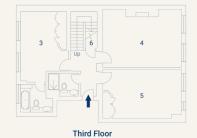

#### Overview

This very bright three bedroom, two bathroom apartment is located within a beautiful Grade II listed building on Buckingham Street, one of Covent Garden's most sought after locations.

Situated on the top two floors of the building, this double aspect apartment has three very large bedrooms, the principle benefiting from an en-suite bathroom. There is a huge amount of storage with built in wardrobes and separate storage space under the stairs. The stairs lead up to a grand reception room that faces west over the street and has views of the London Eye. There is a large well equipped eat in kitchen which is perfect for entertaining.