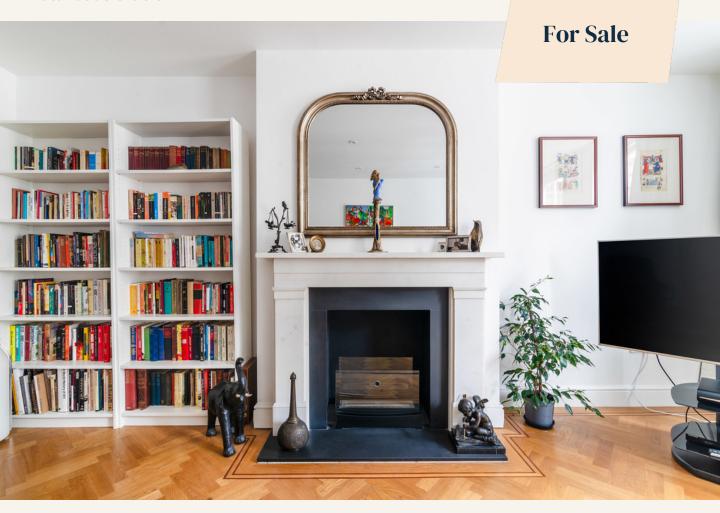

#### Overview

This very bright three bedroom, two bathroom apartment is located within a beautiful Grade II listed building on Buckingham Street, one of Covent Garden's most sought after locations.

Situated on the top two floors of the building, this double aspect apartment has three very large bedrooms, the principle benefiting from an en-suite bathroom. There is a huge amount of storage with built in wardrobes and separate storage space under the stairs. The stairs lead up to a grand reception room that faces west over the street and has views of the London Eye. There is a large well equipped eat in kitchen which is perfect for entertaining.

#### WHAT WE LOVE

Period Grade II residential building Bright east/ west aspects Views of the London Eye Duplex Top two floors.