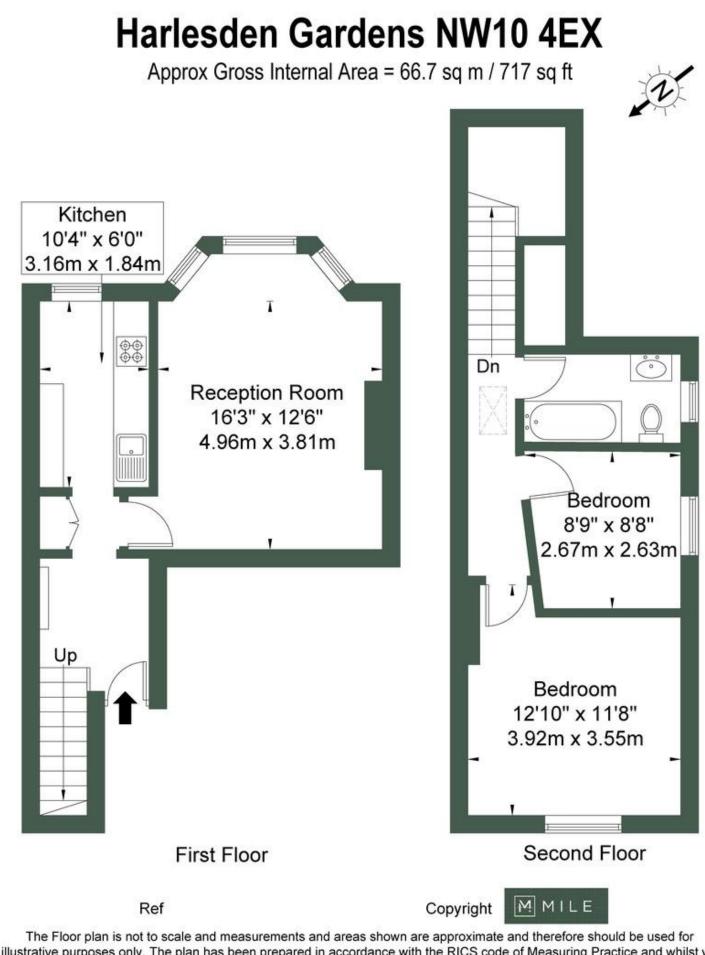

illustrative purposes only. The plan has been prepared in accordance with the RICS code of Measuring Practice and whilst we have confidence in the information produced it must not be relied on. If there is any aspect of particular importance, you should

Measurements: These approximate room sizes are only intended as general guidance. You must verify the dimensions carefully before ordering carpets or any built-in furniture. Services: Please note we have not tested the services or any of the equipment or appliances in this property, accordingly we strongly advise prospective buyers to commission their own survey or service reports before finalising their offer to purchase.