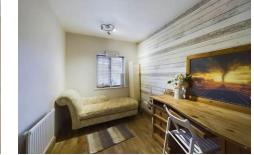

The rear gardens are accessed off the kitchen area and have a large decked area, lawn, and gardens beds. There is also a small storage area built down the side of the home.

To the left of the hall you will see three separate living spaces, the first would be ideally suited to a dedicated lounge and benefits from a bay window and feature fireplace. It flows through to the next reception room also with a bay window, this room would make an ideal dining room or family room. From here a door opens to the third room that could be used as a an ideal office, snug or playroom.