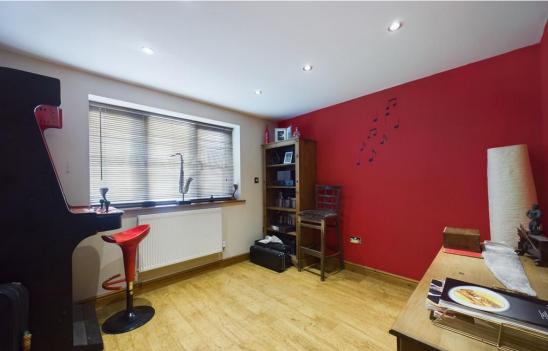

The rear gardens are accessed off the kitchen area and have a large decked area, lawn, and gardens beds. There is also a small storage area built down the side of the home.

To the left of the hall you will see three separate living spaces, the first would be ideally suited to a dedicated lounge and benefits from a bay window and feature fireplace. It flows through to the next reception room also with a bay window, this room would make an ideal dining room or family room. From here a door opens to the third room that could be used as a an ideal office, snug or playroom.