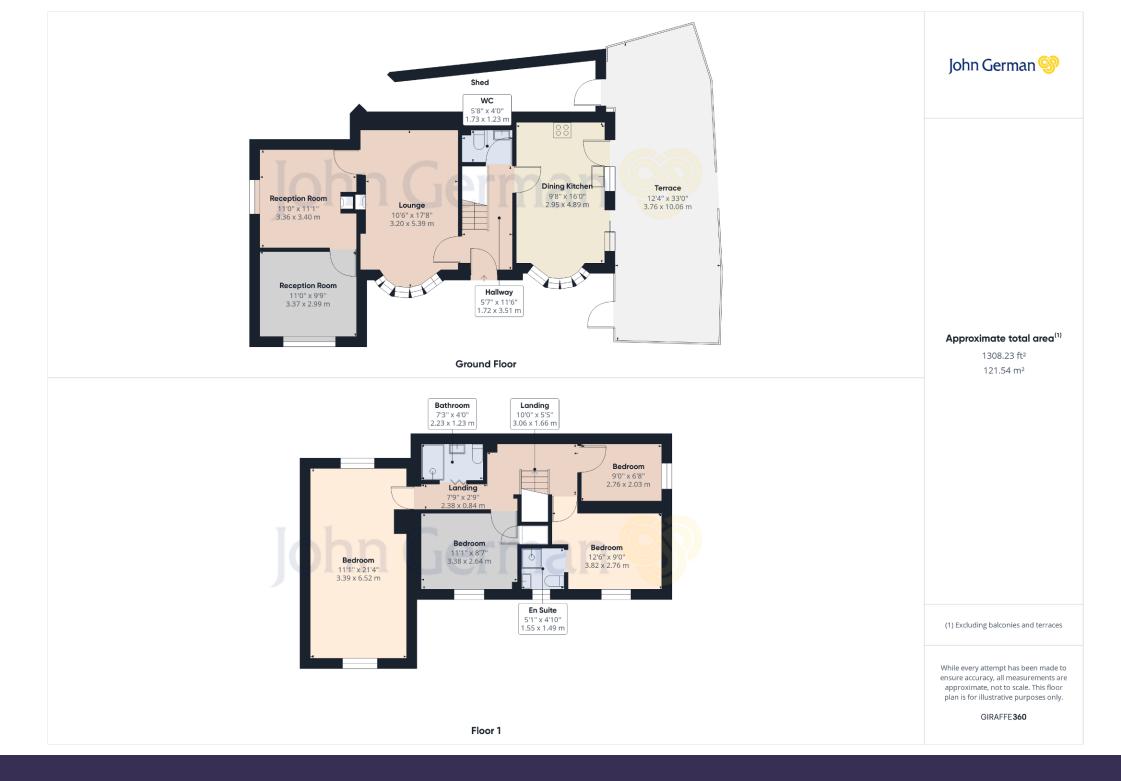

As you pull up to the property you will notice the off road parking at the front of the property. Through the main door you enter the main entrance hall where there is a conveniently located guest's cloakroom off.

The open plan kitchen/dining room is on the right hand side and is well appointed with great storage options, work space and an array of appliances. There is also a casual dining area which makes a great spot for entertaining.

The rear gardens are accessed off the kitchen area and have a large decked area, lawn, and gardens beds. There is also a small storage area built down the side of the home.

To the left of the hall you will see three separate living spaces, the first would be ideally suited to a dedicated lounge and benefits from a bay window and feature fireplace. It flows through to the next reception room also with a bay window, this room would make an ideal dining room or family room. From here a door opens to the third room that could be used as a an ideal office, snug or playroom.

The first floor has three secondary bedrooms and a master suite. One of the secondary bedrooms makes an ideal guest suite which has its own en suite shower room. The two other secondary bedrooms are both generous in size with one easily taking a double bed and the other more suited to a children's bedroom. They are serviced by a family bathroom which includes shower, sink, WC and feature tiling.

The master bedroom is absolutely massive, easily big enough for built in wardrobes. The bedroom also has an open en suite with a stand alone bath and sink.

**Tenure:** Freehold (purchasers are advised to satisfy themselves as to the tenure via their legal representative).