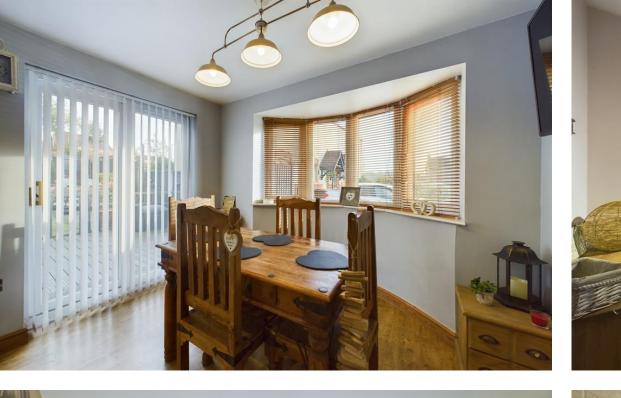

The open plan kitchen/dining room is on the right hand side and is well appointed with great storage options, work space and an array of appliances. There is also a casual dining area which makes a great spot for entertaining.

The rear gardens are accessed off the kitchen area and have a large decked area, lawn, and gardens beds. There is also a small storage area built down the side of the home.

To the left of the hall you will see three separate living spaces, the first would be ideally suited to a dedicated lounge and benefits from a bay window and feature fireplace. It flows through to the next reception room also with a bay window, this room would make an ideal dining room or family room. From here a door opens to the third room that could be used as a an ideal office, snug or playroom.