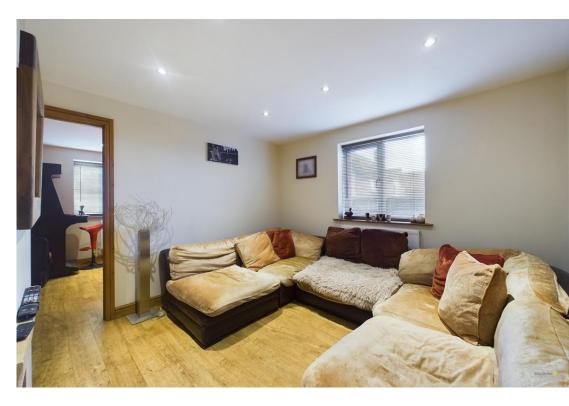

The rear gardens are accessed off the kitchen area and have a large decked area, lawn, and gardens beds. There is also a small storage area built down the side of the home.

To the left of the hall you will see three separate living spaces, the first would be ideally suited to a dedicated lounge and benefits from a bay window and feature fireplace. It flows through to the next reception room also with a bay window, this room would make an ideal dining room or family room. From here a door opens to the third room that could be used as a an ideal office, snug or playroom.