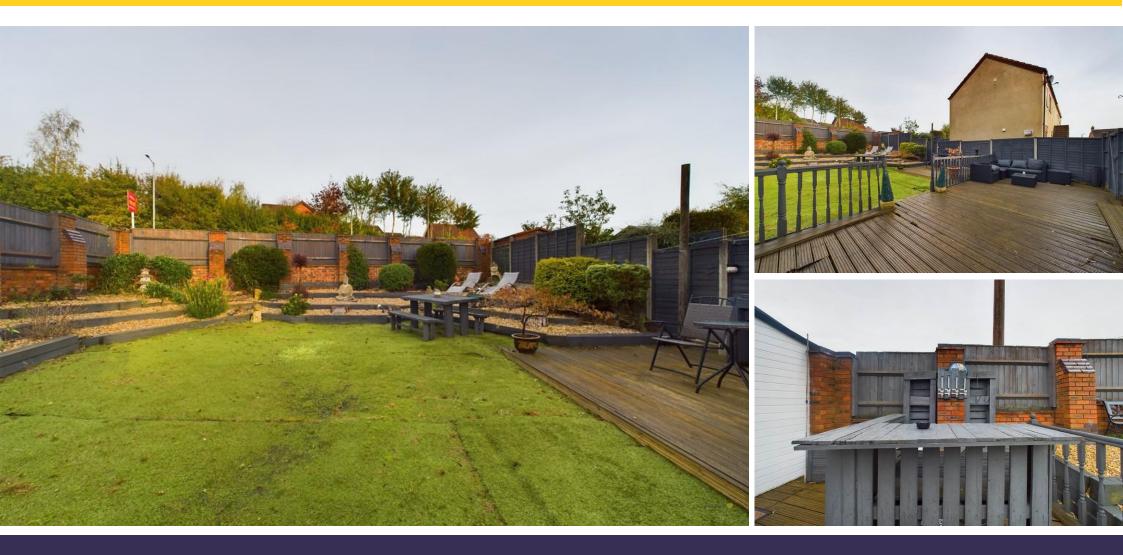

The rear gardens are accessed off the kitchen area and have a large decked area, lawn, and gardens beds. There is also a small storage area built down the side of the home.

To the left of the hall you will see three separate living spaces, the first would be ideally suited to a dedicated lounge and benefits from a bay window and feature fireplace. It flows through to the next reception room also with a bay window, this room would make an ideal dining room or family room. From here a door opens to the third room that could be used as a an ideal office, snug or playroom.