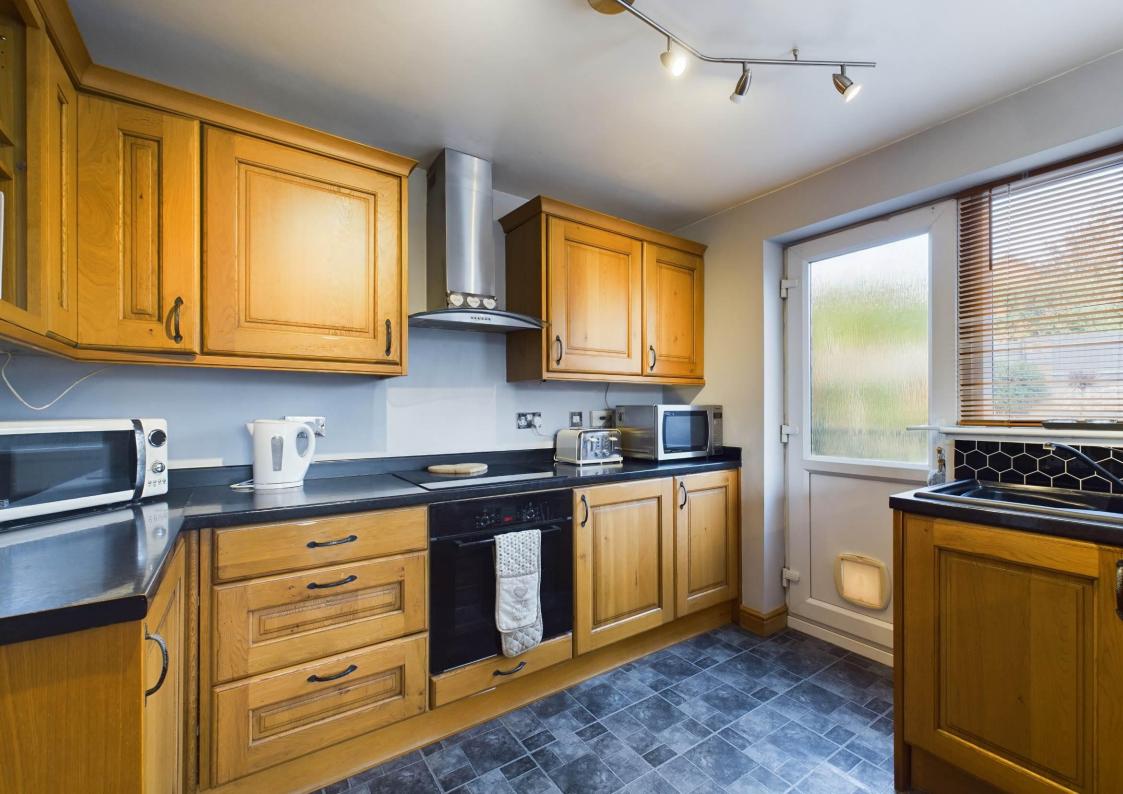

The open plan kitchen/dining room is on the right hand side and is well appointed with great storage options, work space and an array of appliances. There is also a casual dining area which makes a great spot for entertaining.