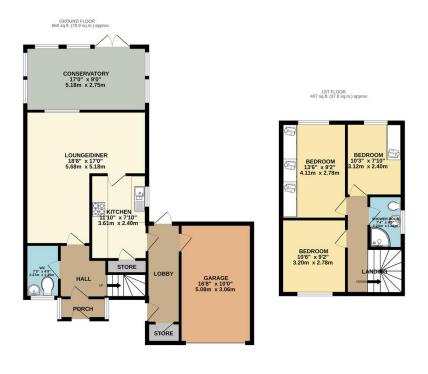

## **FOR SALE**

3 Bed Detached House in Ridgeway, Oadby, LE2 5TN Offers Over £350,000

This beautifully presented three bedroom detached family home is situated within the highly sought after location of Oadby. The accommodation comprises entrance porch and hall, lounge and diner, fitted kitchen, conservatory, ground floor WC, landing to three bedrooms and shower room, landscaped gardens, ample car standing space, detached garage. Call Phillips George to view.