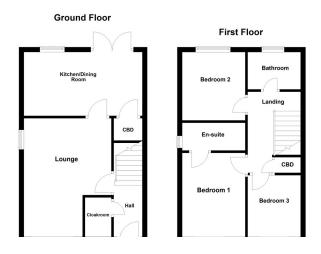

### LOUNGE 11' 09" x 16' 02" (3.58m x 4.93m)

KITCHEN/DINING ROOM 11' 01" x 15' 00" (3.38m x 4.57m)

GUEST CLOAKROOM 5' 03" x 3' 00" (1.6m x 0.91m)

Heading upstairs, you will find the master bedroom, complete with an ensuite shower room, with two additional bedrooms are also located on the upper level, both offering ample space for family members, guests, or versatile use as a home office or nursey. A well-appointed family bathroom serves the upper floor, featuring modern amenities.

BEDROOM ONE 8' 05" x 13' 09" (2.57m x 4.19m)

ENSUITE 4' 00" x 7' 11" (1.22m x 2.41m)

BEDROOM TWO 8' 01" x 9' 08" (2.46m x 2.95m)

BEDROOM THREE 8' 03" x 5' 09" (2.51m x 1.75m)

FAMILY BATHROOM 5' 04" x 5' 10" (1.63m x 1.78m)