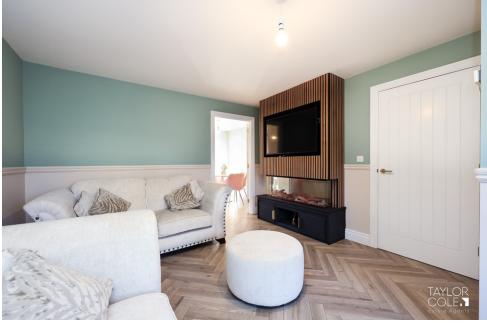

Upon entering the property, you are greeted by an inviting entrance hallway, which sets the tone for the elegance and style. The ground floor seamlessly flows into the spacious lounge that boast tasteful panelling surround and feature media wall. The modern open-plan kitchen dining area offers ample space for cooking, dining and entertaining. The kitchen is equipped with integrated appliances, modern cabinetry, and stylish working surfaces. A guest cloakroom is available off the hall for added convenience.

### LOUNGE 11' 09" x 16' 02" (3.58m x 4.93m)

KITCHEN/DINING ROOM 11' 01" x 15' 00" (3.38m x 4.57m)

GUEST CLOAKROOM 5' 03" x 3' 00" (1.6m x 0.91m)

Heading upstairs, you will find the master bedroom, complete with an ensuite shower room, with two additional bedrooms are also located on the upper level, both offering ample space for family members, guests, or versatile use as a home office or nursey. A well-appointed family bathroom serves the upper floor, featuring modern amenities.