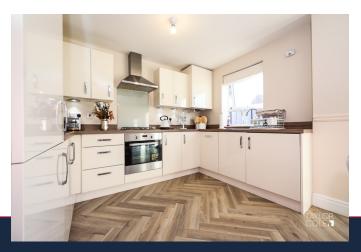

Upon entering the property, you are greeted by an inviting entrance hallway, which sets the tone for the elegance and style. The ground floor seamlessly flows into the spacious lounge that boast tasteful panelling surround and feature media wall. The modern open-plan kitchen dining area offers ample space for cooking, dining and entertaining. The kitchen is equipped with integrated appliances, modern cabinetry, and stylish working surfaces. A guest cloakroom is available off the hall for added convenience.

### LOUNGE 11' 09" x 16' 02" (3.58m x 4.93m)

KITCHEN/DINING ROOM 11' 01" x 15' 00" (3.38m x 4.57m)

GUEST CLOAKROOM 5' 03" x 3' 00" (1.6m x 0.91m)

Heading upstairs, you will find the master bedroom, complete with an ensuite shower room, with two additional bedrooms are also located on the upper level, both offering ample space for family members, guests, or versatile use as a home office or nursey. A well-appointed family bathroom serves the upper floor, featuring modern amenities.