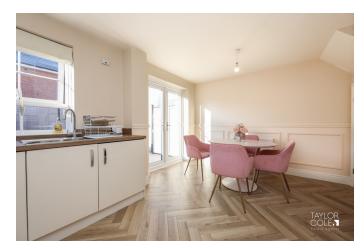

Upon entering the property, you are greeted by an inviting entrance hallway, which sets the tone for the elegance and style. The ground floor seamlessly flows into the spacious lounge that boast tasteful panelling surround and feature media wall. The modern open-plan kitchen dining area offers ample space for cooking, dining and entertaining. The kitchen is equipped with integrated appliances, modern cabinetry, and stylish working surfaces. A guest cloakroom is available off the hall for added convenience.

### LOUNGE 11' 09" x 16' 02" (3.58m x 4.93m)

KITCHEN/DINING ROOM 11' 01" x 15' 00" (3.38m x 4.57m)

GUEST CLOAKROOM 5' 03" x 3' 00" (1.6m x 0.91m)

Heading upstairs, you will find the master bedroom, complete with an ensuite shower room, with two additional bedrooms are also located on the upper level, both offering ample space for family members, guests, or versatile use as a home office or nursey. A well-appointed family bathroom serves the upper floor, featuring modern amenities.