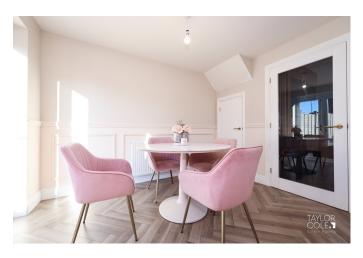

Upon entering the property, you are greeted by an inviting entrance hallway, which sets the tone for the elegance and style. The ground floor seamlessly flows into the spacious lounge that boast tasteful panelling surround and feature media wall. The modern open-plan kitchen dining area offers ample space for cooking, dining and entertaining. The kitchen is equipped with integrated appliances, modern cabinetry, and stylish working surfaces. A guest cloakroom is available off the hall for added convenience.