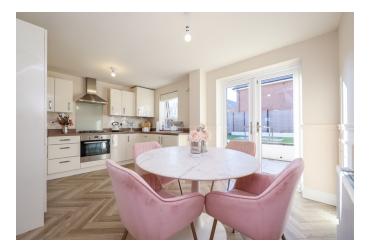

Upon entering the property, you are greeted by an inviting entrance hallway, which sets the tone for the elegance and style. The ground floor seamlessly flows into the spacious lounge that boast tasteful panelling surround and feature media wall. The modern open-plan kitchen dining area offers ample space for cooking, dining and entertaining. The kitchen is equipped with integrated appliances, modern cabinetry, and stylish working surfaces. A guest cloakroom is available off the hall for added convenience.

### LOUNGE 11' 09" x 16' 02" (3.58m x 4.93m)

KITCHEN/DINING ROOM 11' 01" x 15' 00" (3.38m x 4.57m)

GUEST CLOAKROOM 5' 03" x 3' 00" (1.6m x 0.91m)

Heading upstairs, you will find the master bedroom, complete with an ensuite shower room, with two additional bedrooms are also located on the upper level, both offering ample space for family members, guests, or versatile use as a home office or nursey. A well-appointed family bathroom serves the upper floor, featuring modern amenities.