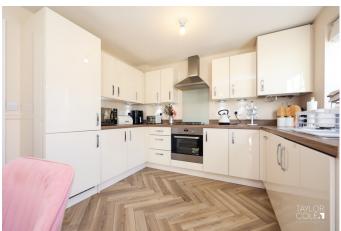

Upon entering the property, you are greeted by an inviting entrance hallway, which sets the tone for the elegance and style. The ground floor seamlessly flows into the spacious lounge that boast tasteful panelling surround and feature media wall. The modern open-plan kitchen dining area offers ample space for cooking, dining and entertaining. The kitchen is equipped with integrated appliances, modern cabinetry, and stylish working surfaces. A guest cloakroom is available off the hall for added convenience.

### LOUNGE 11' 09" x 16' 02" (3.58m x 4.93m)

KITCHEN/DINING ROOM 11' 01" x 15' 00" (3.38m x 4.57m)

GUEST CLOAKROOM 5' 03" x 3' 00" (1.6m x 0.91m)

Heading upstairs, you will find the master bedroom, complete with an ensuite shower room, with two additional bedrooms are also located on the upper level, both offering ample space for family members, guests, or versatile use as a home office or nursey. A well-appointed family bathroom serves the upper floor, featuring modern amenities.