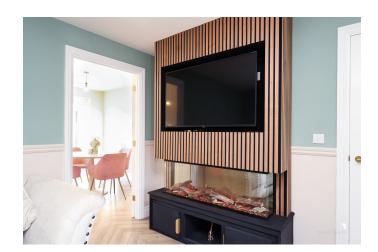

Upon entering the property, you are greeted by an inviting entrance hallway, which sets the tone for the elegance and style. The ground floor seamlessly flows into the spacious lounge that boast tasteful panelling surround and feature media wall. The modern open-plan kitchen dining area offers ample space for cooking, dining and entertaining. The kitchen is equipped with integrated appliances, modern cabinetry, and stylish working surfaces. A guest cloakroom is available off the hall for added convenience.