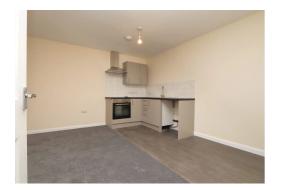

Apt 6, Ashcroft Court, 184 Liverpool Road

£107,000 Leasehold

Newly refurbished • Ideal for first time buyers • 1st floor • Two bedrooms • Open plan dining/kitchen/lounge • Close to local amenities

Newly refurbished 1st floor apartment with open-plan living, modern kitchen, 2 bedrooms, bathroom, and ample storage. Bright and cosy with parking. Ideal for first-time buyers or professionals. Arrange a viewing and start your new chapter now!

Council Tax band: A

Tenure: Leasehold

EPC Energy Efficiency Rating: C

EPC Environmental Impact Rating: C

- Newly refurbished
- Ideal for first time buyers
- 1st floor
- Two bedrooms
- Open plan dining/kitchen/lounge
- Close to local amenities