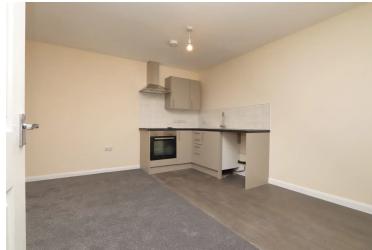

Apt 6, Ashcroft Court, 184 Liverpool Road

£107,000 Leasehold

Newly refurbished • Ideal for first time buyers • 1st floor • Two bedrooms • Open plan dining/kitchen/lounge • Close to local amenities

Newly refurbished 1st floor apartment with open-plan living, modern kitchen, 2 bedrooms, bathroom, and ample storage. Bright and cosy with parking. Ideal for first-time buyers or professionals. Arrange a viewing and start your new chapter now!

Council Tax band: A

Tenure: Leasehold

EPC Energy Efficiency Rating: C

EPC Environmental Impact Rating: C

- Newly refurbished
- Ideal for first time buyers
- 1st floor
- Two bedrooms
- Open plan dining/kitchen/lounge
- Close to local amenities