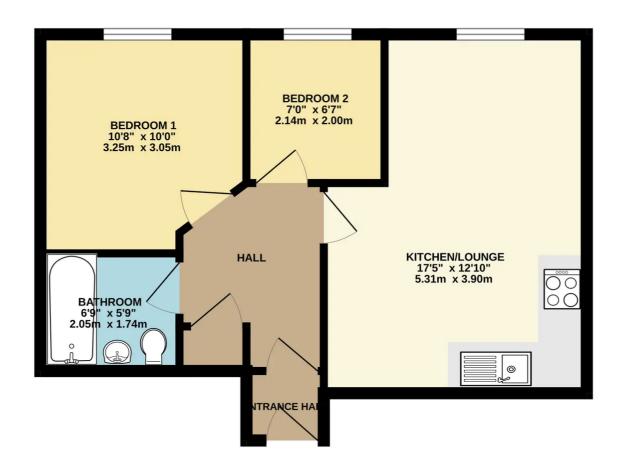

## GROUND FLOOR 460 sq.ft. (42.7 sq.m.) approx.

## TOTAL FLOOR AREA: 460 sq.ft. (42.7 sq.m.) approx.

Whilst every attempt has been made to ensure the accuracy of the floorplan contained here, measurements of doors, windows, rooms and any other items are approximate and no responsibility is taken for any error, omission or mis-statement. This plan is for illustrative purposes only and should be used as such by approspective purchaser. The services, systems and appliances shown have not been tested and no guarantee as to their operability or efficiency can be given.

Made with Metropix ©2023

You can include any text here. The text can be modified upon generating your brochure.