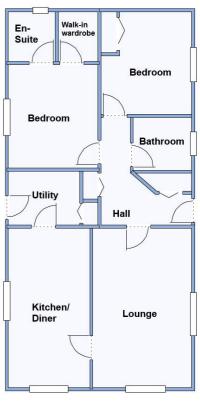

Price £242,000

Lounge: approx 16'10" x 10'4"

Lounge: approx 16'10" x 10'4" Kitchen/Diner:approx 19'10" x 8'6" Bedroom 1: approx 11'7" x 9'4" Bedroom 2: approx 9' x 8'9"

Bedroom Bathroom Hall Lounge

This drawing has been prepared for diagrammatic purposes only. Not to scale