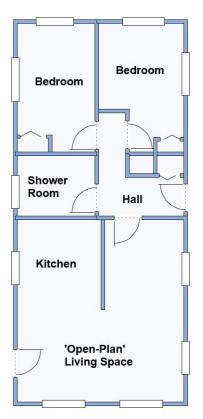

- Hall
- Superb Kitchen/Diner with lovely views & integrated appliances
- 'Open-Plan' Living Space
- 2 Double Bedrooms
- Luxury Shower Room
- Gas Central Heating & Double-Glazing
- Fully Furnished
- Good-Sized Garden
- Parking on Plot

Price £200,000

'Open-Plan' Living Space: approx 11'3" x 9' Kitchen/Diner: approx 11'3 x 9' Bedroom 1: approx 11' x 9' Bedroom 2: approx 11' x 9'max

This drawing has been prepared for diagrammatic purposes only. Not to scale