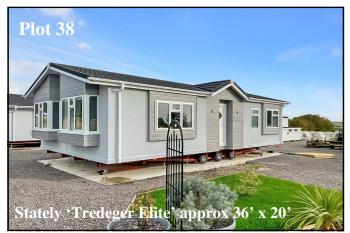

## Viewing by Appointment Only Telephone: 01202 877511

- Hall
- Superb Kitchen/Diner with integrated appliances
- Large Lounge
- 2 Double Bedrooms
- En-Suite Shower Room & Bathroom
- Gas Central Heating & Double-Glazing
- Fully Furnished
- Parking on Plot

Price £237,000

Lounge: approx 15'10" x 10'4" Kitchen/Diner: approx 18'9 x 8'6" Bedroom 1: approx 10'6" x 9'3" Bedroom 2: approx 9'4" x 7'10"

This drawing has been prepared for diagrammatic purposes only. Not to scale