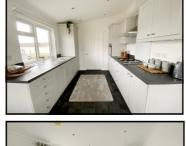

### **Stylish Interior Designs & Fully Furnished**

- Hall
- Spacious Lounge
- Stunning Kitchen/Diner with Integrated appliances & Utility Room
- 2 Double Bedrooms
- En-Suite Shower Room & Bathroom
- Fully Furnished
- Gas Central Heating & Double-Glazing
- Parking on Plot

#### Price: £247,000

Lounge: approx 16'8" x 10'4" Kitchen/Diner: approx 16'7" x 8'6" Utility Room: approx 7'5" x 5'6" Bedroom 1: approx 10'10" x 9'4" Bedroom 2: approx 10'10" x 9'2"

This drawing has been prepared for diagrammatic purposes only. Not to scale