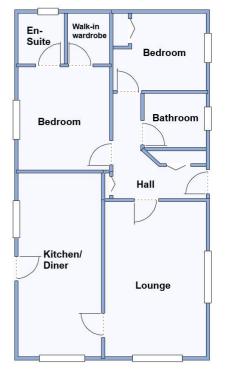

Price £237,000

Lounge: approx 15'10" x 10'4" Kitchen/Diner: approx 18'9 x 8'6" Bedroom 1: approx 10'6" x 9'3" Bedroom 2: approx 9'4" x 7'10"

This drawing has been prepared for diagrammatic purposes only. Not to scale