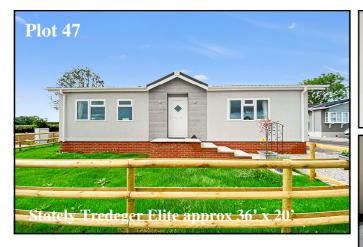

#### **Stylish Interior Designs & Fully Furnished**

- Hall
- Spacious 'Open-Plan' Living Space
- Kitchen with Integrated appliances
- 2 Double Bedrooms
- Luxury Shower Room
- Fully Furnished
- Gas Central Heating & Double-Glazing
- Parking on Plot

#### Price: £200,000

'Open-Plan' Living Space: approx 16'4" x 15' Kitchen Area: approx 8' x 7'7" Bedroom 1: approx 11'7" x 7' Bedroom 2: approx 11'7" x 7'max

This drawing has been prepared for diagrammatic purposes only. Not to scale