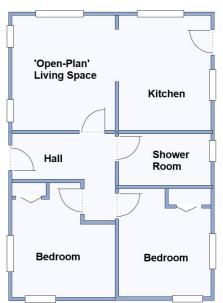

- Hall
- Superb Kitchen/Diner with lovely views & integrated appliances
- 'Open-Plan' Living Space
- 2 Double Bedrooms
- Luxury Shower Room
- Gas Central Heating & Double-Glazing
- Fully Furnished
- Good-Sized Garden
- Parking on Plot

Price £200,000

'Open-Plan' Living Space: approx 11'3" x 9' Kitchen/Diner: approx 11'3 x 9' Bedroom 1: approx 11' x 9' Bedroom 2: approx 11' x 9'max

This drawing has been prepared for diagrammatic purposes only. Not to scale