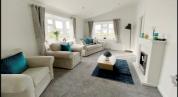

## Viewing by Appointment Only Telephone: 01202 877511

- Hall
- Superb Kitchen/Diner with integrated appliances
- Large Lounge
- 2 Double Bedrooms
- En-Suite Shower Room & Bathroom
- Gas Central Heating & Double-Glazing
- Fully Furnished
- Parking on Plot

Price £237,000

Lounge: approx 15'10" x 10'4" Kitchen/Diner: approx 18'9 x 8'6" Bedroom 1: approx 10'6" x 9'3" Bedroom 2: approx 9'4" x 7'10"

This drawing has been prepared for diagrammatic purposes only. Not to scale