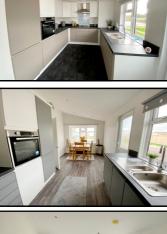

## Viewing by Appointment Only Telephone: 01202 877511

- Hall
- Superb Kitchen/Diner with integrated appliances
- Large Lounge
- 2 Double Bedrooms
- En-Suite Shower Room & Bathroom
- Gas Central Heating & Double-Glazing
- Fully Furnished
- Parking on Plot

Price £237,000

Lounge: approx 15'10" x 10'4" Kitchen/Diner: approx 18'9 x 8'6" Bedroom 1: approx 10'6" x 9'3" Bedroom 2: approx 9'4" x 7'10"

This drawing has been prepared for diagrammatic purposes only. Not to scale