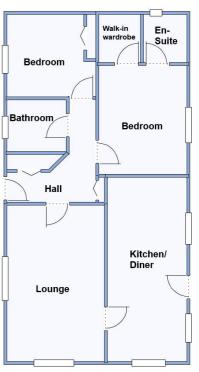

## Viewing by Appointment Only Telephone: 01202 877511

- Hall
- Superb Kitchen/Diner with integrated appliances
- Large Lounge
- 2 Double Bedrooms
- En-Suite Shower Room & Bathroom
- Gas Central Heating & Double-Glazing
- Fully Furnished
- Parking on Plot

Price £237,000

Lounge: approx 15'10" x 10'4" Kitchen/Diner: approx 18'9 x 8'6" Bedroom 1: approx 10'6" x 9'3" Bedroom 2: approx 9'4" x 7'10"

This drawing has been prepared for diagrammatic purposes only. Not to scale