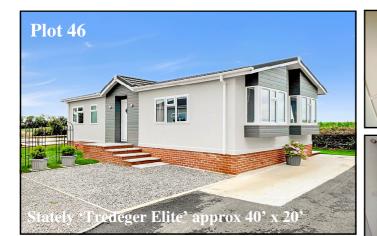

- Hall
- Superb Kitchen/Diner with lovely views & integrated appliances
- 'Open-Plan' Living Space
- 2 Double Bedrooms
- Luxury Shower Room
- Gas Central Heating & Double-Glazing
- Fully Furnished
- Good-Sized Garden
- Parking on Plot

Price £200,000

'Open-Plan' Living Space: approx 11'3" x 9' Kitchen/Diner: approx 11'3 x 9' Bedroom 1: approx 11' x 9' Bedroom 2: approx 11' x 9'max

This drawing has been prepared for diagrammatic purposes only. Not to scale