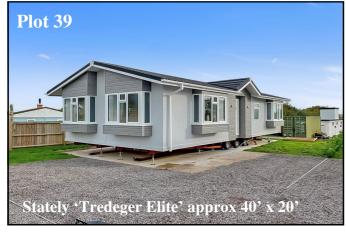

### **Stylish Interior Designs & Fully Furnished**

- Hall
- Spacious Lounge
- Stunning Kitchen/Diner with Integrated appliances & Utility Room
- 2 Double Bedrooms
- En-Suite Shower Room & Bathroom
- Fully Furnished
- Gas Central Heating & Double-Glazing
- Parking on Plot

#### Price: £247,000

Lounge: approx 16'8" x 10'4" Kitchen/Diner: approx 16'7" x 8'6" Utility Room: approx 7'5" x 5'6" Bedroom 1: approx 10'10" x 9'4" Bedroom 2: approx 10'10" x 9'2"

This drawing has been prepared for diagrammatic purposes only. Not to scale