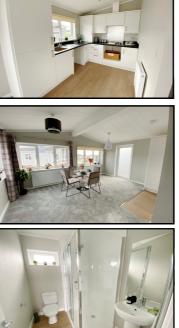

- Hall
- Superb Kitchen/Diner with lovely views & integrated appliances
- 'Open-Plan' Living Space
- 2 Double Bedrooms
- Luxury Shower Room
- Gas Central Heating & Double-Glazing
- Fully Furnished
- Good-Sized Garden
- Parking on Plot

Price £200,000

'Open-Plan' Living Space: approx 11'3" x 9' Kitchen/Diner: approx 11'3 x 9' Bedroom 1: approx 11' x 9' Bedroom 2: approx 11' x 9'max

This drawing has been prepared for diagrammatic purposes only. Not to scale