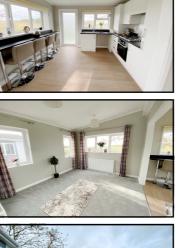

## Viewing by Appointment Only Telephone: 01202 877511

- Hall
- Superb Kitchen/Diner with integrated appliances
- Large Lounge
- 2 Double Bedrooms
- En-Suite Shower Room & Bathroom
- Gas Central Heating & Double-Glazing
- Fully Furnished
- Parking on Plot

Price £237,000

Lounge: approx 15'10" x 10'4" Kitchen/Diner: approx 18'9 x 8'6" Bedroom 1: approx 10'6" x 9'3" Bedroom 2: approx 9'4" x 7'10"

This drawing has been prepared for diagrammatic purposes only. Not to scale