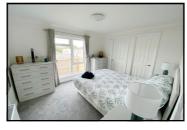

### **Stylish Interior Designs & Fully Furnished**

- Hall
- Spacious Lounge
- Stunning Kitchen/Diner with Integrated appliances & Utility Room
- 2 Double Bedrooms
- En-Suite Shower Room & Bathroom
- Fully Furnished
- Gas Central Heating & Double-Glazing
- Parking on Plot

#### Price: £247,000

Lounge: approx 16'8" x 10'4" Kitchen/Diner: approx 16'7" x 8'6" Utility Room: approx 7'5" x 5'6" Bedroom 1: approx 10'10" x 9'4" Bedroom 2: approx 10'10" x 9'2"

This drawing has been prepared for diagrammatic purposes only. Not to scale