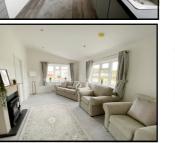

### **Stylish Interior Designs & Fully Furnished**

- Hall
- Spacious Lounge
- Stunning Kitchen/Diner with Integrated appliances & Utility Room
- 2 Double Bedrooms
- En-Suite Shower Room & Bathroom
- Fully Furnished
- Gas Central Heating & Double-Glazing
- Parking on Plot

#### Price: £247,000

Lounge: approx 16'8" x 10'4" Kitchen/Diner: approx 16'7" x 8'6" Utility Room: approx 7'5" x 5'6" Bedroom 1: approx 10'10" x 9'4" Bedroom 2: approx 10'10" x 9'2"

This drawing has been prepared for diagrammatic purposes only. Not to scale