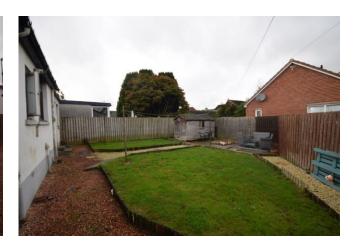

Off street parking is provided to the front and there is a fully enclosed rear garden with lawn, patio and a timber shed.

Gas central heating and double glazing throughout.