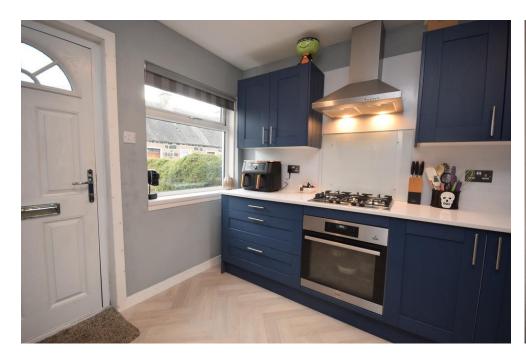

## Property Summary

Next Home are delighted to bring to the market this well presented 3 bedroom detached bungalow situated in a sought after area of Rattray.

The property is set over one level and comprises: Modern and fully fitted kitchen, lounge with attractive bay window to the front, 3 double bedrooms and family bathroom.

### Key property features

- ✓ 3 bedrooms
- ✓ Modern kitchen
- ✓ Ideal family home
- **৺** Bungalow
- **♥** Close to local amenities
- ❤ Popular residential area
- ♥ Close to Dundee & Perth
- ✓ Ideal for retirement
- **♥** Fully enclosed garden
- **♥** Off-street parking

#### Property Room sizes

KITCHEN

16' x 8' 2" (4.88m x 2.49m)

LOUNGE

18' 7" x 9' 5" (5.66m x 2.87m)

**BEDROOM** 

12' 7" x 9' 2" (3.84m x 2.79m)

**BEDROOM** 