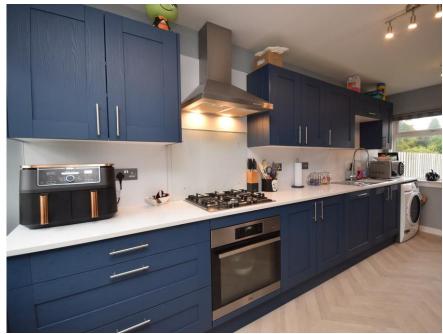

## Property Summary

Next Home are delighted to bring to the market this well presented 3 bedroom detached bungalow situated in a sought after area of Rattray.

The property is set over one level and comprises: Modern and fully fitted kitchen, lounge with attractive bay window to the front, 3 double bedrooms and family bathroom.

#### Property Room sizes

KITCHEN

16' x 8' 2" (4.88m x 2.49m)

LOUNGE

18' 7" x 9' 5" (5.66m x 2.87m)

**BEDROOM** 

12' 7" x 9' 2" (3.84m x 2.79m)

**BEDROOM** 