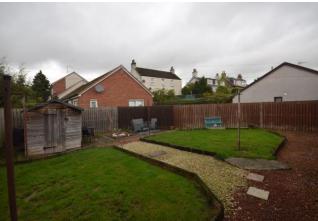

Off street parking is provided to the front and there is a fully enclosed rear garden with lawn, patio and a timber shed.

Gas central heating and double glazing throughout.