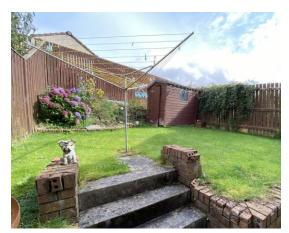

# Property Summary

We are delighted to bring to the market this lovely 3 BEDROOM SEMI DETACHED VILLA situated within a popular and quiet residential area. The spacious accommodation comprises entrance hall; WC; bright lounge with large under stair cupboard and front facing window; dining kitchen with doors to the rear garden and integrated oven, hob, extractor, fridge/freezer and free standing washing machine and tumble dryer. On the first floor there is a family bathroom together with 3 bedrooms, the principal having an en-suite shower room. There is gas central heating and double glazing throughout. Externally a mono-bloc driveway to the front provides off street parking for several vehicles and the rear garden is enclosed and laid to lawn. Timber shed. Early viewing is highly recommended.

## Key property features

- Semi Detached Villa
- **♥** Bright Lounge
- **৺** Dining Kitchen
- **❤** Bathroom, En-Suite & WC
- **У** 3 Bedrooms
- **♥** Gas Central Heating
- ✓ Double Glazing
- **❤** Driveway for several vehicles and garage
- Enclosed Garden
- ♥ Desirable residential area