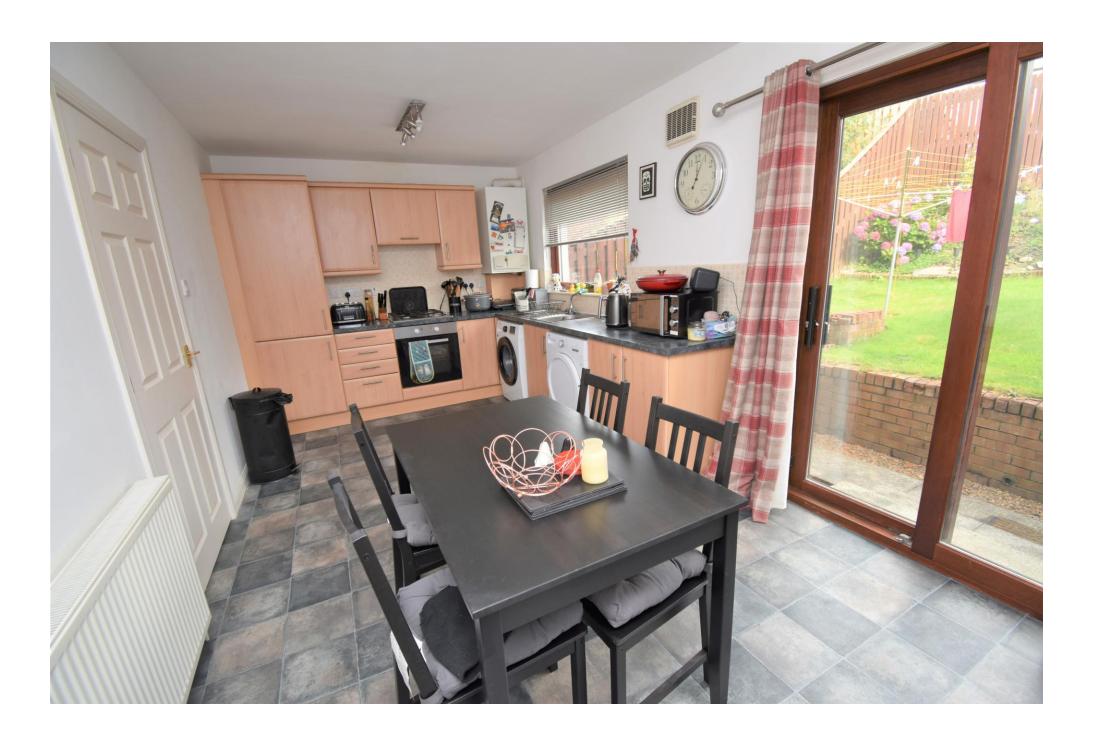

# Property Summary

We are delighted to bring to the market this lovely 3 BEDROOM SEMI DETACHED VILLA situated within a popular and quiet residential area. The spacious accommodation comprises entrance hall; WC; bright lounge with large under stair cupboard and front facing window; dining kitchen with doors to the rear garden and integrated oven, hob, extractor, fridge/freezer and free standing washing machine and tumble dryer. On the first floor there is a family bathroom together with 3 bedrooms, the principal having an en-suite shower room. There is gas central heating and double glazing throughout. Externally a mono-bloc driveway to the front provides off street parking for several vehicles and the rear garden is enclosed and laid to lawn. Timber shed. Early viewing is highly recommended.

### HALL

5' 1" x 4' 11" (1.55m x 1.5m)

WC

5'2"x3'0" (1.57m x 0.91m)

LOUNGE

14' 11" x 12' 1" (4.55m x 3.68m)

**DINING KITCHEN** 

17' 7" x 9' 2" (5.36m x 2.79m)