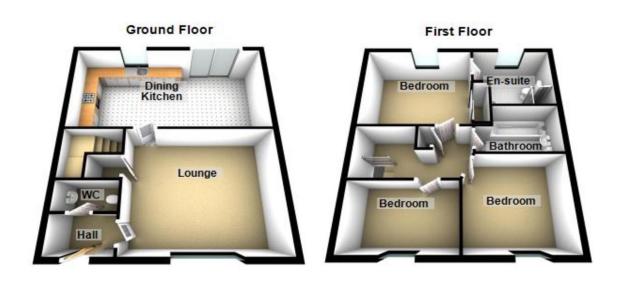

# Floorplans

### Property Room Sizes

### HALL

5' 1" x 4' 11" (1.55m x 1.5m)

WC

5'2"x3'0" (1.57m x 0.91m)

LOUNGE

14' 11" x 12' 1" (4.55m x 3.68m)

**DINING KITCHEN** 

17' 7" x 9' 2" (5.36m x 2.79m)

**BEDROOM** 

9'9"x9'4" (2.97m x 2.84m)

**EN-SUITE** 

7' 8" x 5' 7" (2.34m x 1.7m)

**BEDROOM** 

9'6"x8'11" (2.9m x 2.72m)

BEDROOM

8'5"x8'3" (2.57m x 2.51m)

**BATHROOM** 

6'8"x5'7" (2.03m x 1.7m)

PLEASE NOTE: These particulars whilst believed to be accurate are set out as a general outline only for guidance and do not constitute any part of an offer or contract intending, purchasers should not rely on them as statements or representations of fact, but must satisfy themselves by inspection or otherwise as to their accuracy. No person in this firm's employment has the authority to make or give representation or warranty in respect of the property. All roomsizes are approximate and for general guidance only. They cannot be relied upon for fitting carpets, fumiture etc.