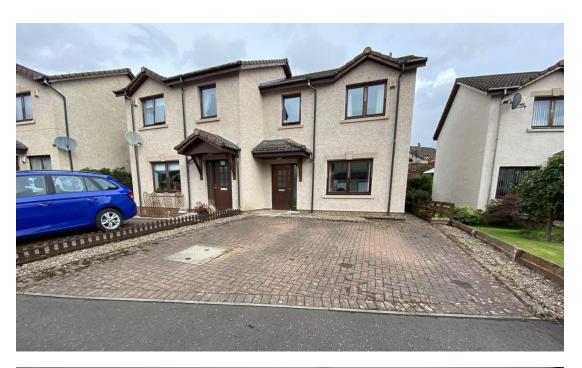

## Buying with **Next Home**

24 Honeyberry Crescent, Rattray, Blairgowrie, PH10 7RD

Many thanks for your interest with 24 We offer free, no obligation mortgage Honeyberry Crescent, Rattray, Blairgowrie, PH10 7RD.

# Property Summary

We are delighted to bring to the market this lovely 3 BEDROOM SEMI DETACHED VILLA situated within a popular and quiet residential area. The spacious accommodation comprises entrance hall; WC; bright lounge with large under stair cupboard and front facing window; dining kitchen with doors to the rear garden and integrated oven, hob, extractor, fridge/freezer and free standing washing machine and tumble dryer. On the first floor there is a family bathroom together with 3 bedrooms, the principal having an en-suite shower room. There is gas central heating and double glazing throughout. Externally a mono-bloc driveway to the front provides off street parking for several vehicles and the rear garden is enclosed and laid to lawn. Timber shed. Early viewing is highly recommended.

## Key property features

- Semi Detached Villa
- **♥** Bright Lounge
- **৺** Dining Kitchen
- **❤** Bathroom, En-Suite & WC
- **У** 3 Bedrooms
- **♥** Gas Central Heating
- ✓ Double Glazing
- **❤** Driveway for several vehicles and garage
- Enclosed Garden
- ♥ Desirable residential area