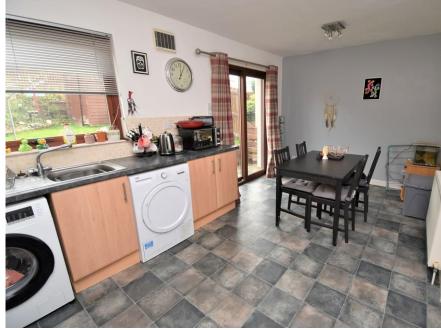

# Property Summary

We are delighted to bring to the market this lovely 3 BEDROOM SEMI DETACHED VILLA situated within a popular and quiet residential area. The spacious accommodation comprises entrance hall; WC; bright lounge with large under stair cupboard and front facing window; dining kitchen with doors to the rear garden and integrated oven, hob, extractor, fridge/freezer and free standing washing machine and tumble dryer. On the first floor there is a family bathroom together with 3 bedrooms, the principal having an en-suite shower room. There is gas central heating and double glazing throughout. Externally a mono-bloc driveway to the front provides off street parking for several vehicles and the rear garden is enclosed and laid to lawn. Timber shed. Early viewing is highly recommended.

### HALL

5' 1" x 4' 11" (1.55m x 1.5m)

WC

5'2"x3'0" (1.57m x 0.91m)

LOUNGE

14' 11" x 12' 1" (4.55m x 3.68m)

**DINING KITCHEN** 

17' 7" x 9' 2" (5.36m x 2.79m)