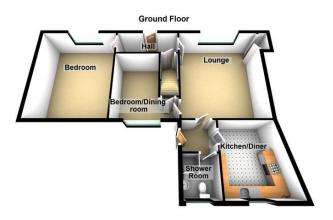

# Floorplans

### Property Room sizes

HALL SHOWER ROOM

LOUNGE

16'5" x 11'7" (5m x 3.53m)

KITCHEN/DINER

12' 2" x 9' (3.71m x 2.74m)

**BEDROOM** 

16'5" x 11'7" (5m x 3.53m)

BEDROOM/DINING ROOM

12' x 8' 10" (3.66m x 2.69m)

BEDROOM

14'9" x 12' 10" (4.5m x 3.91m)

8' 2" x 4' 11" (2.49m x 1.5m)

PLEASE NOTE: These particulars whilst believed to be accurate are set out as a general outline only for guidance and do not constitute any part of an offer or contract intending, purchasers should not rely on them as statements or representations of fact, but must satisfy themselves by inspection or otherwise as to their accuracy. No person in this firm's employment has the authority to make or give representation or warranty in respect of the property. All roomsizes are approximate and for general guidance only. They cannot be relied upon for fitting carpets, fumiture etc.