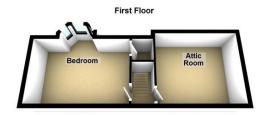

# Floorplans

BEDROOM/DINING ROOM

12' x 8' 10" (3.66m x 2.69m)

BEDROOM

14'9" x 12' 10" (4.5m x 3.91m)

8' 2" x 4' 11" (2.49m x 1.5m)

PLEASE NOTE: These particulars whilst believed to be accurate are set out as a general outline only for guidance and do not constitute any part of an offer or contract intending, purchasers should not rely on them as statements or representations of fact, but must satisfy themselves by inspection or otherwise as to their accuracy. No person in this firm's employment has the authority to make or give representation or warranty in respect of the property. All roomsizes are approximate and for general guidance only. They cannot be relied upon for fitting carpets, fumiture etc.