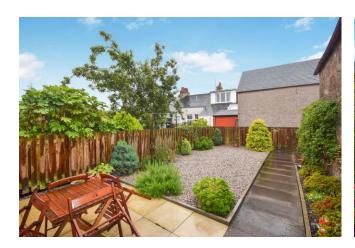

To the rear there is private, low maintenance and well kept garden with a patio and a gravel.

Wooden garage to the side.

Gas central heating and double glazing.