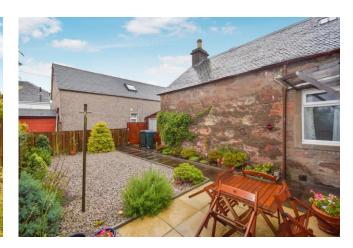

To the rear there is private, low maintenance and well kept garden with a patio and a gravel.

Wooden garage to the side.

Gas central heating and double glazing.