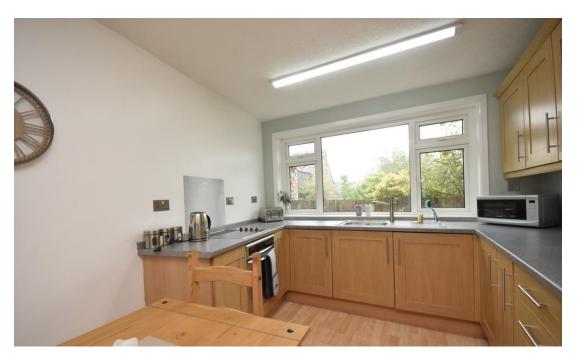

# Property Summary

Next Home are delighted to bring to the market this very well presented 2/3 bedroom detached villa situatated in the popular residential area of Blairgowrie.

The property is set over 2 levels with accommodation comprising: Entrance hall, bright and spacious lounge, modern kitchen/dining room, 2 double bedrooms on the ground floor and a further bedroom located in on the 1st floor with coombed ceilings and accessed via a steep staircase together with an attic room adjacent.

### Property Room sizes

HALL SHOWER ROOM

LOUNGE

16'5" x 11'7" (5m x 3.53m)

KITCHEN/DINER

12' 2" x 9' (3.71m x 2.74m)

**BEDROOM** 

16'5" x 11'7" (5m x 3.53m)