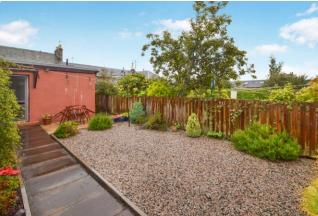

To the rear there is private, low maintenance and well kept garden with a patio and a gravel.

Wooden garage to the side.

Gas central heating and double glazing.