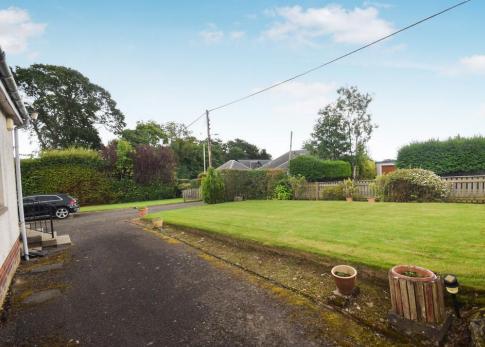

The property sits on a generous sized plot with lovely countryside views to the rear. Off-street is provided for multiple cars via a large driveway that leads to a single garage. There is large lawn to the front and side. To the rear there is private garden with patio and lawn.