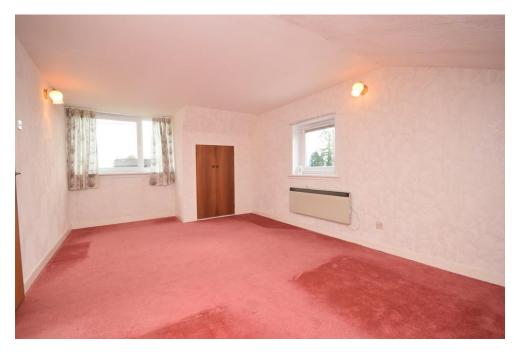

### Property Room sizes

### **BEDROOM**

18' 1" x 13' 4" (5.51m x 4.06m)

### **BEDROOM**

16' 4" x 12' 2" (4.98m x 3.71m)