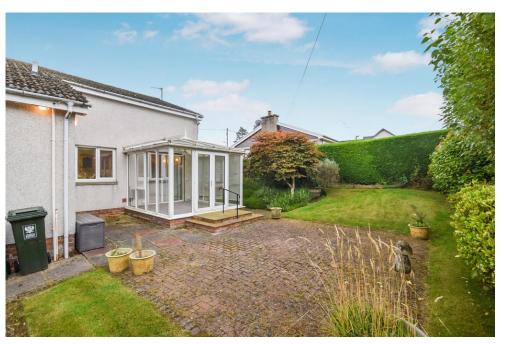

The property sits on a generous sized plot with lovely countryside views to the rear. Off-street is provided for multiple cars via a large driveway that leads to a single garage. There is large lawn to the front and side. To the rear there is private garden with patio and lawn.