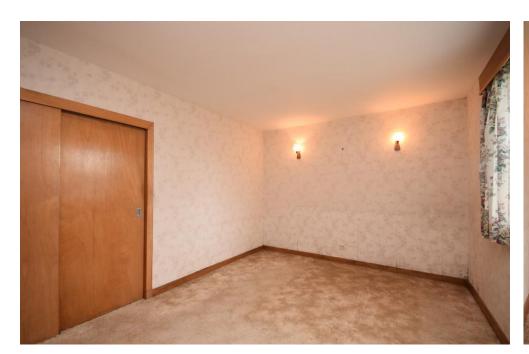

### Property Room sizes

### BEDROOM(GROUND FLOOR)

13' 2" x 11' 2" (4.01m x 3.4m)

### BEDROOM(GROUND FLOOR)

14' 6" x 10' 11" (4.42m x 3.33m)