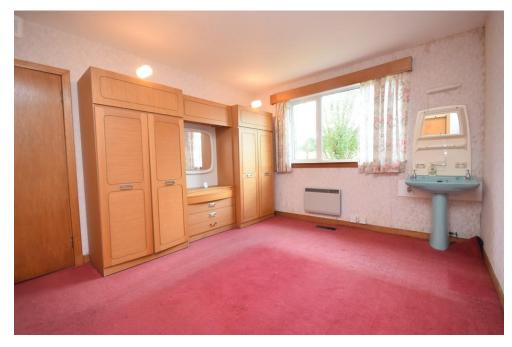

### **BEDROOM**

18' 1" x 13' 4" (5.51m x 4.06m)

### **BEDROOM**

16' 4" x 12' 2" (4.98m x 3.71m)