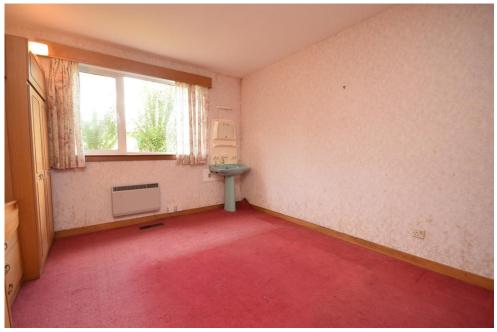

### BEDROOM(GROUND FLOOR)

13' 2" x 11' 2" (4.01m x 3.4m)

### BEDROOM(GROUND FLOOR)

14' 6" x 10' 11" (4.42m x 3.33m)