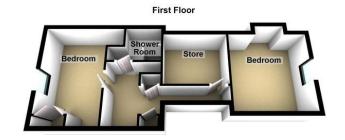

### Floorplans

### **BEDROOM**

18' 1" x 13' 4" (5.51m x 4.06m)

### **BEDROOM**

16' 4" x 12' 2" (4.98m x 3.71m)

### STORE

10' 3" x 9' 2" (3.12m x 2.79m)

### **SHOWER ROOM**

7' 10" x 6' 5" (2.39m x 1.96m)