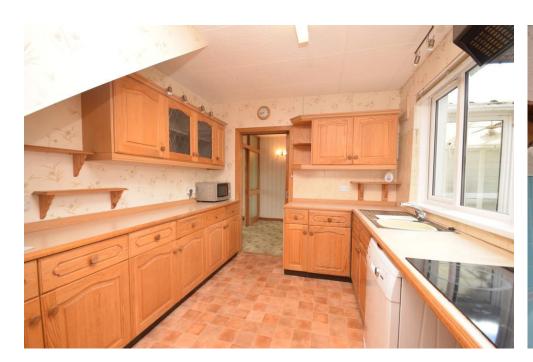

ious lounge leading to a sun room, dining room, conservatory, kitchen, utility room, 4 double bedrooms, a store room, shower room and family bathroom.

The property sits on a generous sized plot with lovely countryside views to the rear. Off-street is provided for multiple cars via a large driveway that leads to a single garage. There is large lawn to the front and side. To the rear there is private garden with patio and lawn.

Double glazing and electric heating throughout.





### Key property features

- **♥** Substantial sized plot
- **♥** Rare to the market
- **У** Great potential
- **♥** Fantastic views
- **❤** Spacious accommodation
- **♥** Electric heating
- Close to local amenities
- **♥** Room to extend
- ✓ Ideal family home
- **∀** Versatile
- ✓ Close to local amenities







































### Floorplans





### Property Room sizes

### HALL

### LOUNGE

23' 8" x 10' 11" (7.21m x 3.33m)

### **SUN ROOM**

14' 2" x 10' 2" (4.32m x 3.1m)

### **DINING ROOM**

10'8" x 9'8" (3.25m x 2.95m)

### **KITCHEN**

15' 6" x 9' 2" (4.72m x 2.79m)

### **CONSERVATORY**

10'8" x 10'8" (3.25m x 3.25m)

### **UTILITY ROOM**

10'5" x 6' 4" (3.18m x 1.93m)

### BEDROOM(GROUND FLOOR)

13' 2" x 11' 2" (4.01m x 3.4m)

### BEDROOM(GROUND FLOOR)

14' 6" x 10' 11" (4.42m x 3.33m)

### **BEDROOM**

18' 1" x 13' 4" (5.51m x 4.06m)

### **BEDROOM**

16' 4" x 12' 2" (4.98m x 3.71m)

### STORE

10' 3" x 9' 2" (3.12m x 2.79m)

### **SHOWER ROOM**

7' 10" x 6' 5" (2.39m x 1.96m)

### **BATHROOM**

10' 9" x 6' 9" (3.28m x 2.06m)

PLEASE NOTE: These particulars whilst believe