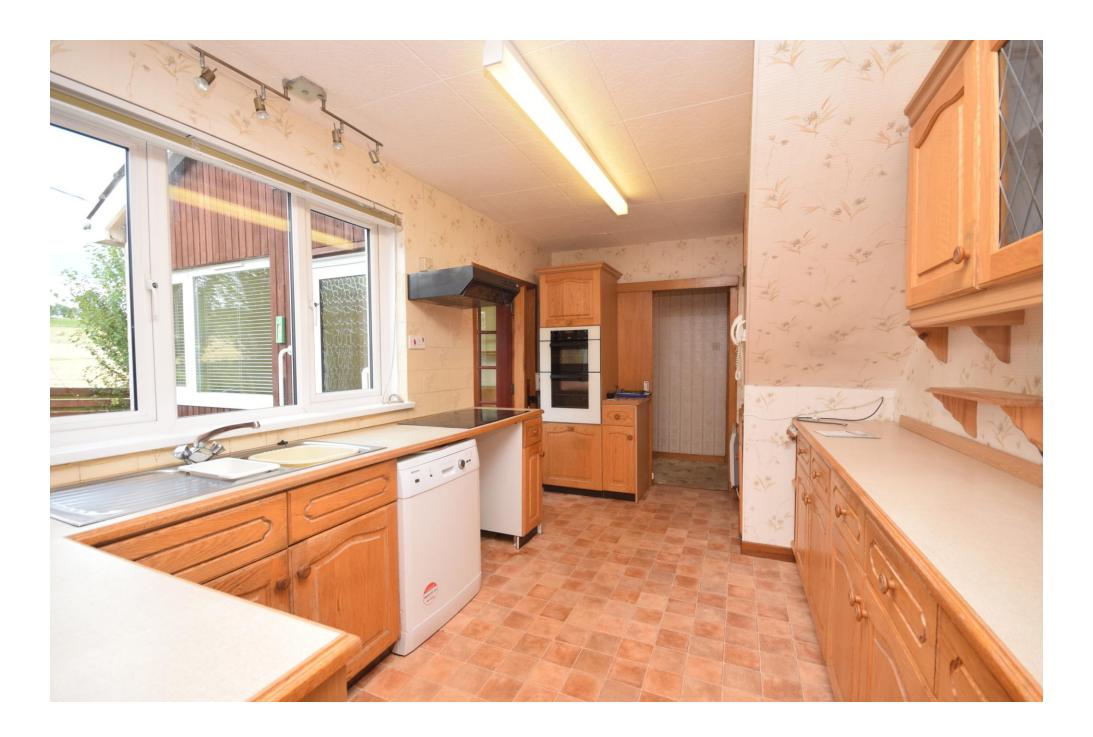

acious lounge leading to a sun room, dining room, conservatory, kitchen, utility room, 4 double bedrooms, a store room, shower room and family bathroom.

The property sits on a generous sized plot with lovely countryside views to the rear. Off-street is provided for multiple cars via a large driveway that leads to a single garage. There is large lawn to the front and side. To the rear there is private garden with patio and lawn.

Double glazing and electric heating throughout.





### Key property features

- **♥** Substantial sized plot
- **♥** Rare to the market
- **У** Great potential
- **♥** Fantastic views
- **❤** Spacious accommodation
- **♥** Electric heating
- Close to local amenities
- **♥** Room to extend
- ✓ Ideal family home
- **∀** Versatile
- ✓ Close to local amenities







































### Floorplans





### Property Room sizes

### HALL

### LOUNGE

23' 8" x 10' 11" (7.21m x 3.33m)

### **SUN ROOM**

14' 2" x 10' 2" (4.32m x 3.1m)

### **DINING ROOM**

10'8" x 9'8" (3.25m x 2.95m)

### **KITCHEN**

15' 6" x 9' 2" (4.72m x 2.79m)

### **CONSERVATORY**

10'8" x 10'8" (3.25m x 3.25m)

### **UTILITY ROOM**

10'5" x 6' 4" (3.18m x 1.93m)

### BEDROOM(GROUND FLOOR)

13' 2" x 11' 2" (4.01m x 3.4m)

### BEDROOM(GROUND FLOOR)

14' 6" x 10' 11" (4.42m x 3.33m)

### **BEDROOM**

18' 1" x 13' 4" (5.51m x 4.06m)

### **BEDROOM**

16' 4" x 12' 2" (4.98m x 3.71m)

### STORE

10' 3" x 9' 2" (3.12m x 2.79m)

### **SHOWER ROOM**

7' 10" x 6' 5" (2.39m x 1.96m)

### **BATHROOM**

10' 9" x 6' 9" (3.28m x 2.06m)

PLEASE NOTE: These particulars whilst belie