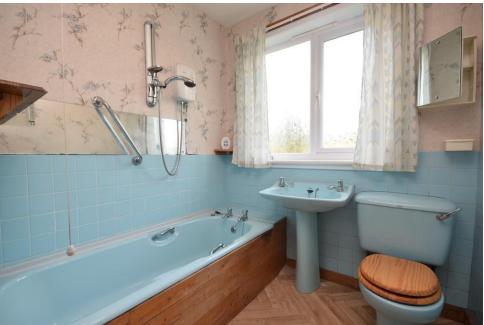

### **BATHROOM**

10' 9" x 6' 9" (3.28m x 2.06m)

PLEASE NOTE: These particulars whilst believed to be accurate are set out as a general outline only for guidance and do not constitute any part of an offer or contract intending, purchasers should not rely on them as statements or representations of fact, but must satisfy themselves by inspection or otherwise as to their accuracy. No person in this firm's employment has the authority to make or give representation or warranty in respect of the property. All room sizes are approximate and for general guidance only. They cannot be relied upon for fitting carpets, fumiture etc.