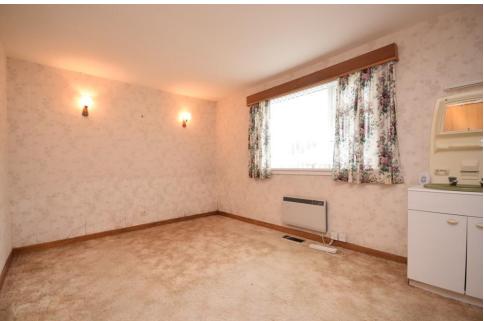

### Property Room sizes

### **BEDROOM**

18' 1" x 13' 4" (5.51m x 4.06m)

### **BEDROOM**

16' 4" x 12' 2" (4.98m x 3.71m)