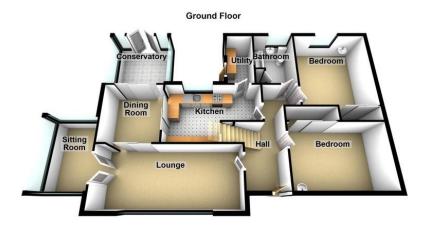

### Floorplans

### Property Room sizes

### HALL

### LOUNGE

23' 8" x 10' 11" (7.21m x 3.33m)

### **SUN ROOM**

14' 2" x 10' 2" (4.32m x 3.1m)

### **DINING ROOM**

10'8" x 9'8" (3.25m x 2.95m)

### **KITCHEN**

15' 6" x 9' 2" (4.72m x 2.79m)

### **CONSERVATORY**

10'8" x 10'8" (3.25m x 3.25m)

### **UTILITY ROOM**

10'5" x 6' 4" (3.18m x 1.93m)

### BEDROOM(GROUND FLOOR)

13' 2" x 11' 2" (4.01m x 3.4m)

### BEDROOM(GROUND FLOOR)

14' 6" x 10' 11" (4.42m x 3.33m)

### **BEDROOM**

18' 1" x 13' 4" (5.51m x 4.06m)

### **BEDROOM**

16' 4" x 12' 2" (4.98m x 3.71m)

### STORE

10' 3" x 9' 2" (3.12m x 2.79m)

### **SHOWER ROOM**

7' 10" x 6' 5" (2.39m x 1.96m)

### **BATHROOM**

10' 9" x 6' 9" (3.28m x 2.06m)

PLEASE NOTE: These particulars whilst believed to be accurate are set out as a general outline only for guidance and do not constitute any part of an offer or contract intending, purchasers should not rely on them as statements or representations of fact, but must satisfy themselves by inspection or otherwise as to their accuracy. No person in this firm's employment has the authority to make or give representation or warranty in respect of the property. All room sizes are approximate and for general guidance only. They cannot be relied upon for fitting carpets, fumiture etc.