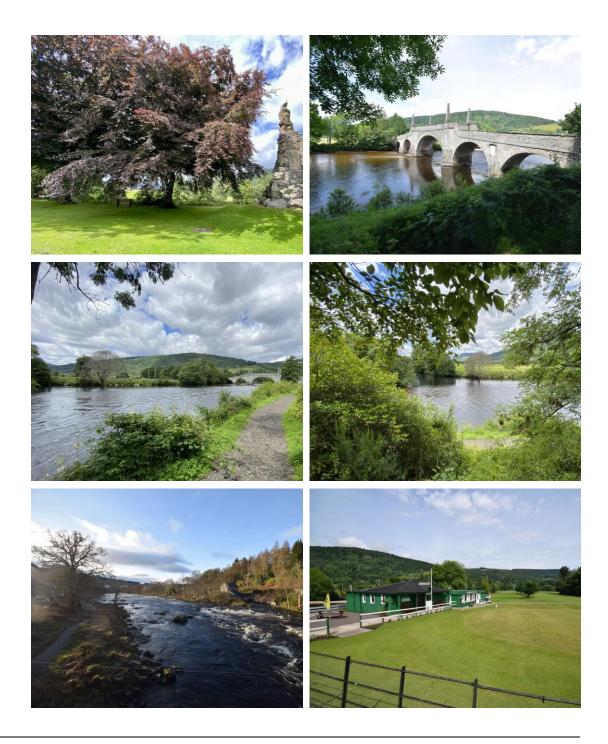

# About the Area

The historic town of Aberfeldy is within easy access of the A9 and offers a wide range of amenities including shops, professional offices, cinema, banking facilities, primary and secondary schools.

The Breadalbane community campus located nearby offers a range of leisure facilities including a swimming pool, climbing wall, squash courts, fitness suite, drama studio and library.