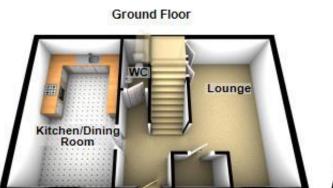

### Floorplans

#### Property Room Sizes

LOUNGE 17' 1" X 14' 10" (5.21M X 4.52M)

WC5'3"X 2'10" (1.6M X 0.86M)

DINING KITCHEN 17' 0" X 7' 8" (5.18M X 2.34M)

BEDROOM 15' 2" X 7' 10" (4.62M X 2.39M)

BEDROOM 15' 0" X 7' 8" (4.57M X 2.34M)