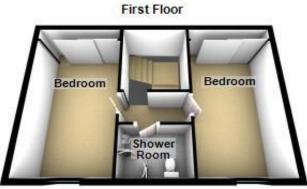

### Floorplans

#### Property Room Sizes

LOUNGE 17' 1" X 14' 10" (5.21M X 4.52M)

WC5'3"X 2'10" (1.6M X 0.86M)

DINING KITCHEN 17' 0" X 7' 8" (5.18M X 2.34M)

BEDROOM 15' 2" X 7' 10" (4.62M X 2.39M)

BEDROOM 15' 0" X 7' 8" (4.57M X 2.34M)

SHOWER ROOM 6' 5" X 6' 1" (1.96M X 1.85M)

PLEASE NOTE: These particulars whilst believed to be accurate are set out as a general outline only for guidance and do not constitute any part of an offer or contract intending, purchasers should not rely on them as statements or representations of fact, but must satisfy themselves by inspection or otherwise as to their accuracy. No person in this firm's employment has the authority to make or give representation or warranty in respect of the property. All room sizes are approximate and for general guidance only. They cannot be relied upon for fitting carpets, furniture etc.