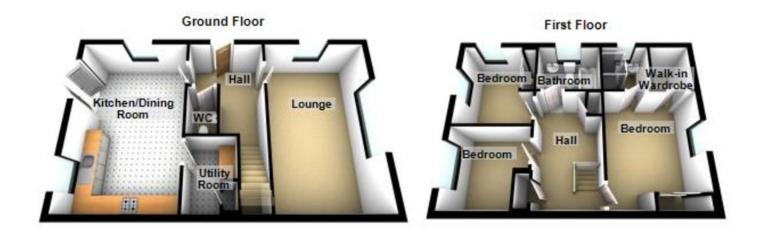

### Floorplans

### Property Room sizes

#### HALL

7' 7" x 5' 10" (2.31m x 1.78m)

WC

5' 10" x 3' 10" (1.78m x 1.17m)

KITCHEN/DINER

17' 11" x 9' 9" (5.46m x 2.97m)

UTILITY ROOM

7' 8" x 6' 7" (2.34m x 2.01m)

LOUNGE

17' 5" x 10' 8" (5.31m x 3.25m)

LANDING

12' 10" x 7' 0" (3.91m x 2.13m)

**BEDROOM** 

12' 3" x 10' 9" (3.73m x 3.28m)

**EN-SUITE** 

5' 11" x 4' 10" (1.8m x 1.47m)

**BEDROOM** 

10' 4" x 9' 7" (3.15m x 2.92m)

**BEDROOM** 

7' 8" x 7' 6" (2.34m x 2.29m)

**BATHROOM** 

7' 1" x 5' 7" (2.16m x 1.7m)

PLEASE NOTE: These particulars whilst believed to be accurate are set out as a general outline only for guidance and do not constitute any part of an offer or contract intending, purchasers should not rely on them as statements or representations of fact, but must satisfy themselves by inspection or otherwise as to their accuracy. No person in this firm's employment has the authority to make or give representation or warranty in respect of the property. All roomsizes are approximate and for general guidance only. They cannot be relied upon for fitting carpets, fumiture etc.