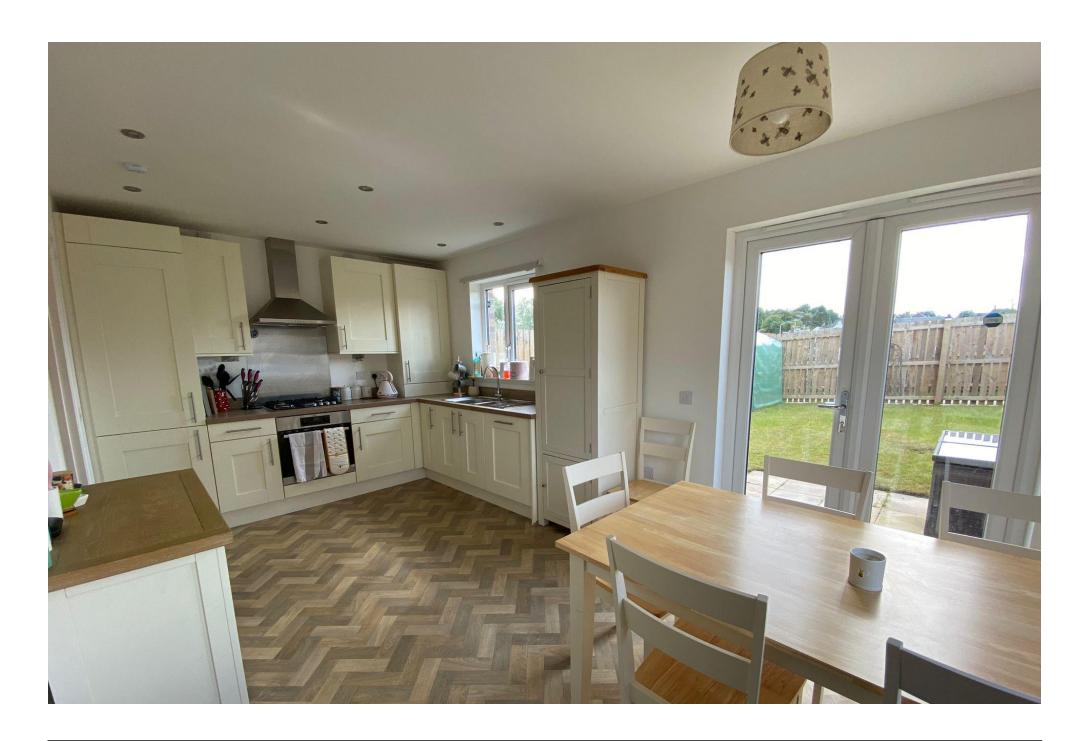

## Property Summary

We are delighted to bring to the market this spacious and well-presented 3 BEDROOM END TERRACED VILLA situated within a quiet residential area in the town of Auchterarder.

The accommodation comprises entrance hall; WC with white suite; dining kitchen with doors to the rear garden and integrated oven, hob, extractor, fridge and freezer; utility room with cupboard and space for appliances; bright lounge with dual aspect windows; landing with 2 storage cupboards; principal bedroom with walk in wardrobe, additional double mirrored wardrobe and en-suite shower room; 2 further bedrooms and bathroom with white suite.

Externally there are 2 parking spaces pertaining to the property and the rear garden is enclosed and laid to lawn with paved patio. Greenhouse.

### Key property features

- ✓ End Terraced Villa
- **♥** Bright Lounge
- **৺** Dining Kitchen
- **৺** Utility Room
- ❤ WC, Bathroom & En-suite
- **У** 3 Bedrooms
- ✓ 2 Parking Spaces
- **♥** Gas Central Heating
- **♥** Double Glazing
- **♥** Fnclosed Garden