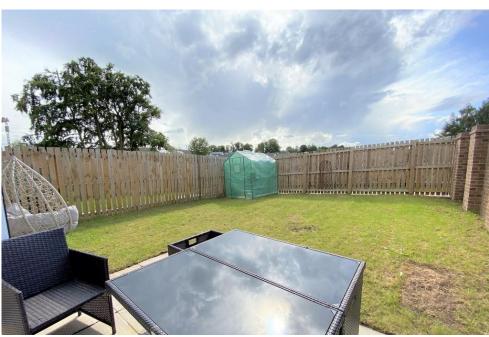

Externally there are 2 parking spaces pertaining to the property and the rear garden is enclosed and laid to lawn with paved patio. Greenhouse.