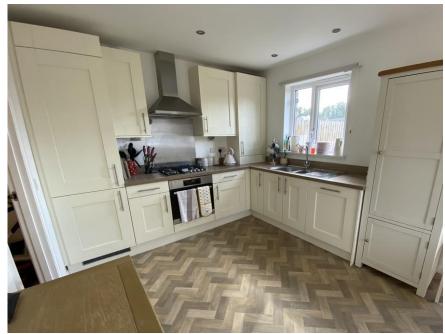

## Property Summary

We are delighted to bring to the market this spacious and well-presented 3 BEDROOM END TERRACED VILLA situated within a quiet residential area in the town of Auchterarder.

The accommodation comprises entrance hall; WC with white suite; dining kitchen with doors to the rear garden and integrated oven, hob, extractor, fridge and freezer; utility room with cupboard and space for appliances; bright lounge with dual aspect windows; landing with 2 storage cupboards; principal bedroom with walk in wardrobe, additional double mirrored wardrobe and en-suite shower room; 2 further bedrooms and bathroom with white suite.

### Key property features

- ✓ End Terraced Villa
- **♥** Bright Lounge
- **৺** Dining Kitchen
- **৺** Utility Room
- ❤ WC, Bathroom & En-suite
- **У** 3 Bedrooms
- ✓ 2 Parking Spaces
- **♥** Gas Central Heating
- **♥** Double Glazing
- **♥** Fnclosed Garden