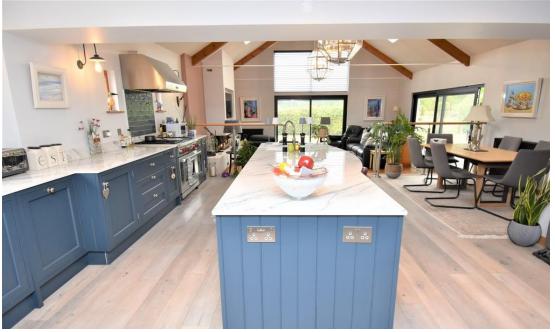

The spacious accommodation comprises vestibule; welcoming entrance hall; impressive bespoke dining kitchen with Dekton work surfaces, deep warming drawer, Wolf Range cooker, American fridge/freezer, 2 sinks, cooker tap and dishwasher; split level to the open plan living area with feature media wall incorporating a flame gas fire, vaulted ceiling and 2 sets of sliding patio doors to the garden; four double bedrooms with fitted storage, the principal having a contemporary en-suite shower room; family shower room; large utility room and store.

### Key property features

- ✓ Deceptively spacious detached bungalow & Plot extending to approximately 959m2
- ❤ Open plan living accommodation
- ✓ Vaulted ceiling and feature media wall
- ✓ Bespoke kitchen with modern appliances
- ✓ 4 Double Bedrooms
- En-suite shower room and family shower room
- ✓ Utility room and excellent storage
- ✓ Large driveway to accommodate several vehicles
- Enclosed garden and open views to the rear
- ✓ Magnificent Sitooterie and outdoor space