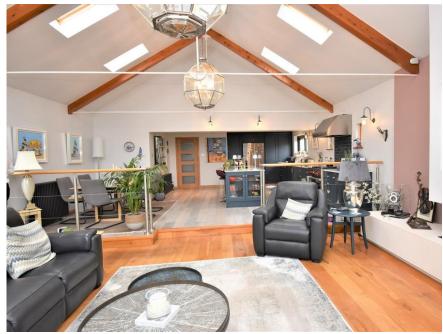

The spacious accommodation comprises vestibule; welcoming entrance hall; impressive bespoke dining kitchen with Dekton work surfaces, deep warming drawer, Wolf Range cooker, American fridge/freezer, 2 sinks, cooker tap and dishwasher; split level to the open plan living area with feature media wall incorporating a flame gas fire, vaulted ceiling and 2 sets of sliding patio doors to the garden; four double bedrooms with fitted storage, the principal having a contemporary en-suite shower room; family shower room; large utility room and store.