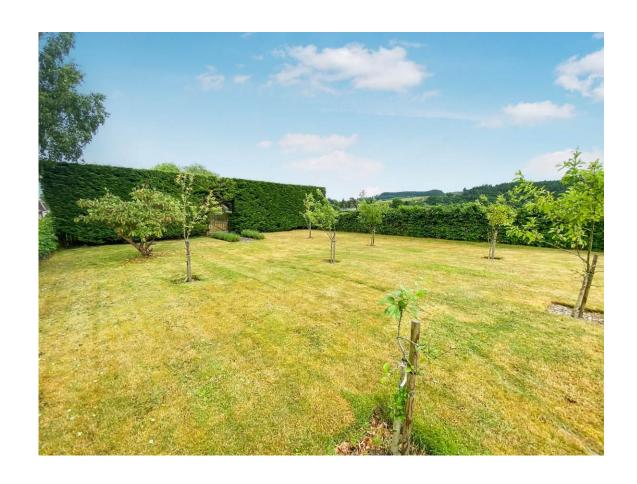

The property benefits from gas central heating and double glazing.

Eternally the driveway provides parking for several vehicles and the rear garden is enclosed and predominantly laid to lawn with an attractive decking and patio area. The plot extends to approximately 959 m2 and is located at the foot of the garden.

A real feature of the garden is the Sitooterie which offers a magnificent outdoor space with heating, power and light together with motorised blind. Two timber sheds.

Early viewing is recommended to appreciate the quality of accommodation on offer.

### Key property features

- ✓ Deceptively spacious detached bungalow & Plot extending to approximately 959m2
- ❤ Open plan living accommodation
- ✓ Vaulted ceiling and feature media wall
- ✓ Bespoke kitchen with modern appliances
- ✓ 4 Double Bedrooms
- En-suite shower room and family shower room
- ✓ Utility room and excellent storage
- ✓ Large driveway to accommodate several vehicles
- Enclosed garden and open views to the rear
- ✓ Magnificent Sitooterie and outdoor space