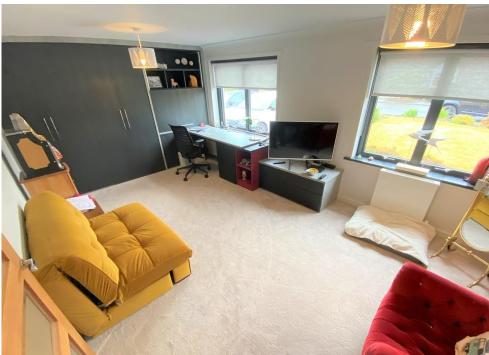

The spacious accommodation comprises vestibule; welcoming entrance hall; impressive bespoke dining kitchen with Dekton work surfaces, deep warming drawer, Wolf Range cooker, American fridge/freezer, 2 sinks, cooker tap and dishwasher; split level to the open plan living area with feature media wall incorporating a flame gas fire, vaulted ceiling and 2 sets of sliding patio doors to the garden; four double bedrooms with fitted storage, the principal having a contemporary en-suite shower room; family shower room; large utility room and store.

**BEDROOM** 

12'0" x 9' 4" (3.66m x 2.84m)

SHOWER ROOM

7' 10" x 4' 5" (2.39m x 1.35m)

UTILITY ROOM

15'9" x 9'5" (4.8m x 2.87m)

STORE

9'5" x 8' 7" (2.87m x 2.62m)