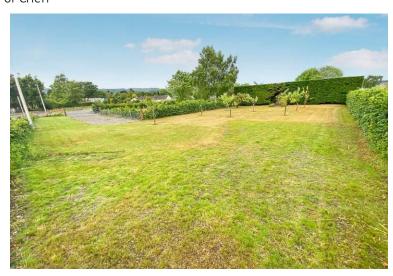

The property benefits from gas central heating and double glazing.

Eternally the driveway provides parking for several vehicles and the rear garden is enclosed and predominantly laid to lawn with an attractive decking and patio area. The plot extends to approximately 959 m2 and is located at the foot of the garden.