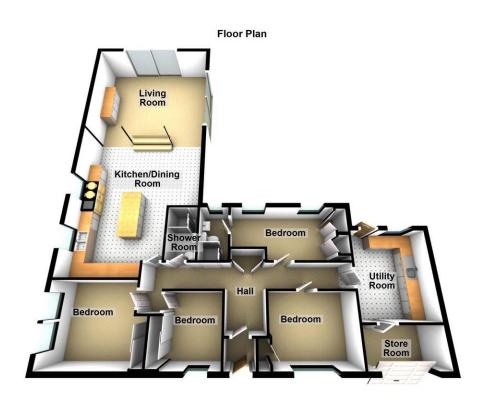

# Floorplans

## Property Room sizes

#### **VESTIBULE**

4'4" x 3'0" (1.32m x 0.91m)

HALL

38' 0" x 10' 10 (w)" (11.58m x 3.3m)

LOUNGE AREA

20' 11" x 17' 2" (6.38m x 5.23m)

DINING KITCHEN AREA

22' 4" x 21' 2" (6.81m x 6.45m)

**BEDROOM** 

16' 11" x 9' 7" (5.16m x 2.92m)

**EN-SUITE** 

8'7" x 5' 10" (2.62m x 1.78m)

BEDROOM

17' 3" x 11' 0" (5.26m x 3.35m)

**BEDROOM** 

11' 11" x 9' 4" (3.63m x 2.84m)

**BEDROOM** 

12'0" x 9' 4" (3.66m x 2.84m)

SHOWER ROOM

7' 10" x 4' 5" (2.39m x 1.35m)

UTILITY ROOM

15'9" x 9'5" (4.8m x 2.87m)

STORE

9'5" x 8' 7" (2.87m x 2.62m)