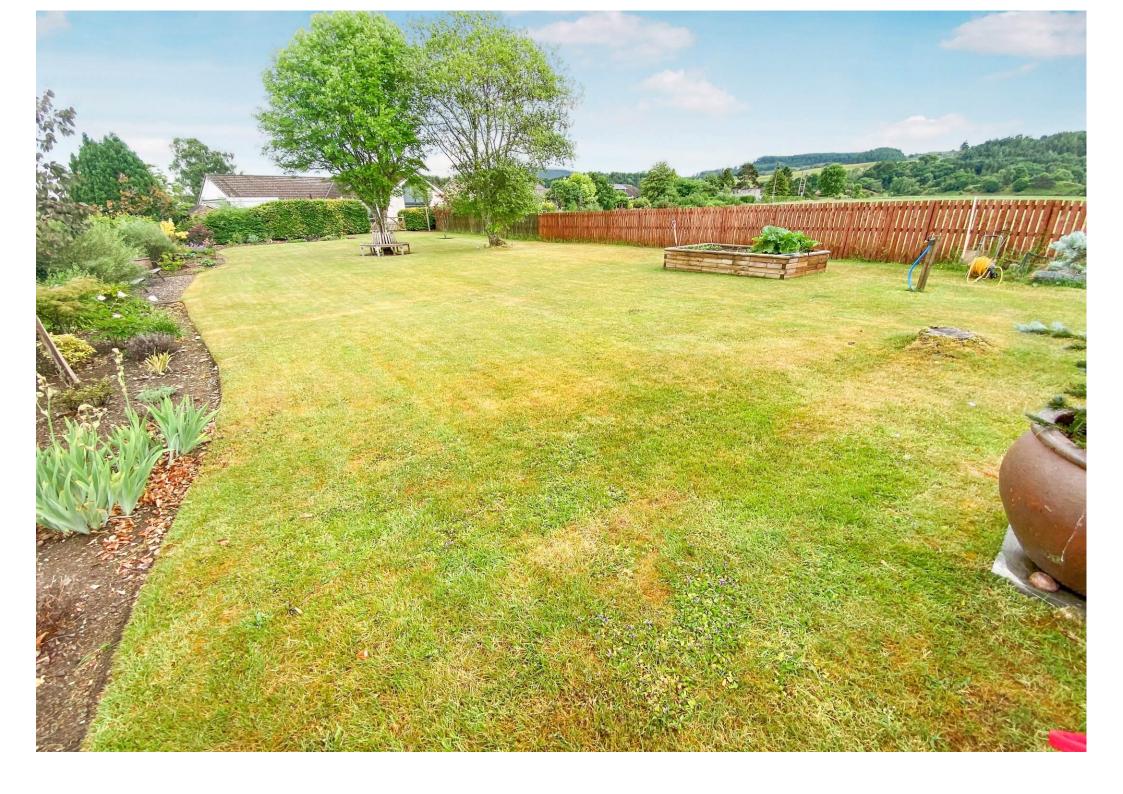

The property benefits from gas central heating and double glazing.

Eternally the driveway provides parking for several vehicles and the rear garden is enclosed and predominantly laid to lawn with an attractive decking and patio area. The plot extends to approximately 959 m2 and is located at the foot of the garden.

A real feature of the garden is the Sitooterie which offers a magnificent outdoor space with heating, power and light together with motorised blind. Two timber sheds.

Early viewing is recommended to appreciate the quality of accommodation on offer.

### Key property features

- ✓ Deceptively spacious detached bungalow & Plot extending to approximately 959m2
- ❤ Open plan living accommodation
- ✓ Vaulted ceiling and feature media wall
- ✓ Bespoke kitchen with modern appliances
- ✓ 4 Double Bedrooms
- En-suite shower room and family shower room
- ✓ Utility room and excellent storage
- ✓ Large driveway to accommodate several vehicles
- Enclosed garden and open views to the rear
- ✓ Magnificent Sitooterie and outdoor space