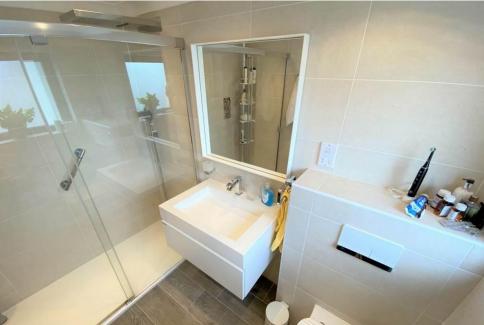

The spacious accommodation comprises vestibule; welcoming entrance hall; impressive bespoke dining kitchen with Dekton work surfaces, deep warming drawer, Wolf Range cooker, American fridge/freezer, 2 sinks, cooker tap and dishwasher; split level to the open plan living area with feature media wall incorporating a flame gas fire, vaulted ceiling and 2 sets of sliding patio doors to the garden; four double bedrooms with fitted storage, the principal having a contemporary en-suite shower room; family shower room; large utility room and store.

**BEDROOM** 

16' 11" x 9' 7" (5.16m x 2.92m)

**EN-SUITE** 

8'7" x 5' 10" (2.62m x 1.78m)

BEDROOM

17' 3" x 11' 0" (5.26m x 3.35m)

**BEDROOM** 

11' 11" x 9' 4" (3.63m x 2.84m)