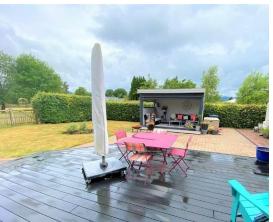

A real feature of the garden is the Sitooterie which offers a magnificent outdoor space with heating, power and light together with motorised blind. Two timber sheds.

Early viewing is recommended to appreciate the quality of accommodation on offer.