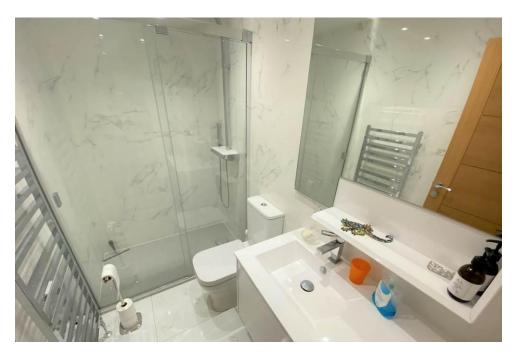

The spacious accommodation comprises vestibule; welcoming entrance hall; impressive bespoke dining kitchen with Dekton work surfaces, deep warming drawer, Wolf Range cooker, American fridge/freezer, 2 sinks, cooker tap and dishwasher; split level to the open plan living area with feature media wall incorporating a flame gas fire, vaulted ceiling and 2 sets of sliding patio doors to the garden; four double bedrooms with fitted storage, the principal having a contemporary en-suite shower room; family shower room; large utility room and store.

### Key property features

- ✓ Deceptively spacious detached bungalow & Plot extending to approximately 959m2
- ❤ Open plan living accommodation
- ✓ Vaulted ceiling and feature media wall
- ✓ Bespoke kitchen with modern appliances
- ✓ 4 Double Bedrooms
- En-suite shower room and family shower room
- ✓ Utility room and excellent storage
- ✓ Large driveway to accommodate several vehicles
- Enclosed garden and open views to the rear
- ✓ Magnificent Sitooterie and outdoor space