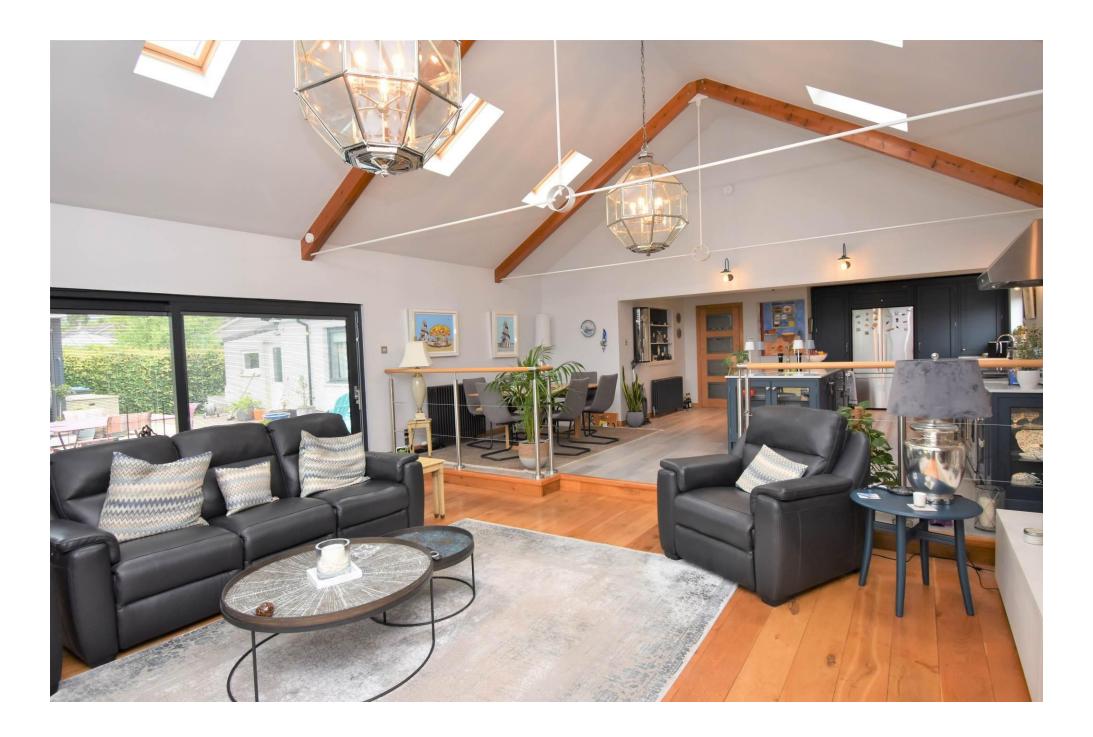

# Property Summary

We are delighted to bring to the market this immaculately presented and recently upgraded executive DETACHED FOUR BEDROOM BUNGALOW and PLOT situated within a highly desirable area in the village of Comrie.

The spacious accommodation comprises vestibule; welcoming entrance hall; impressive bespoke dining kitchen with Dekton work surfaces, deep warming drawer, Wolf Range cooker, American fridge/freezer, 2 sinks, cooker tap and dishwasher; split level to the open plan living area with feature media wall incorporating a flame gas fire, vaulted ceiling and 2 sets of sliding patio doors to the garden; four double bedrooms with fitted storage, the principal having a contemporary en-suite shower room; family shower room; large utility room and store.

### Key property features

- ✓ Deceptively spacious detached bungalow & Plot extending to approximately 959m2
- ❤ Open plan living accommodation
- ✓ Vaulted ceiling and feature media wall
- ✓ Bespoke kitchen with modern appliances
- ✓ 4 Double Bedrooms
- En-suite shower room and family shower room
- ✓ Utility room and excellent storage
- ✓ Large driveway to accommodate several vehicles
- Enclosed garden and open views to the rear
- ✓ Magnificent Sitooterie and outdoor space