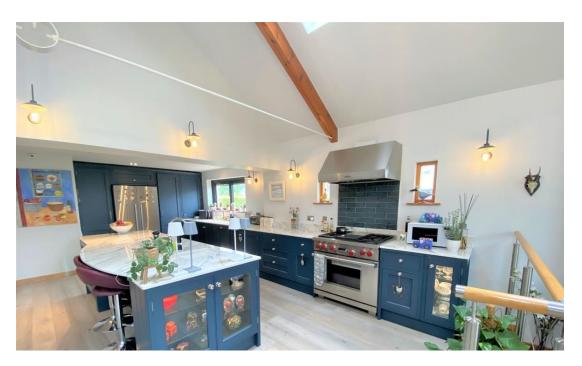

The spacious accommodation comprises vestibule; welcoming entrance hall; impressive bespoke dining kitchen with Dekton work surfaces, deep warming drawer, Wolf Range cooker, American fridge/freezer, 2 sinks, cooker tap and dishwasher; split level to the open plan living area with feature media wall incorporating a flame gas fire, vaulted ceiling and 2 sets of sliding patio doors to the garden; four double bedrooms with fitted storage, the principal having a contemporary en-suite shower room; family shower room; large utility room and store.

### Key property features

- ✓ Deceptively spacious detached bungalow & Plot extending to approximately 959m2
- ❤ Open plan living accommodation
- ✓ Vaulted ceiling and feature media wall
- ✓ Bespoke kitchen with modern appliances
- ✓ 4 Double Bedrooms
- En-suite shower room and family shower room
- ✓ Utility room and excellent storage
- ✓ Large driveway to accommodate several vehicles
- Enclosed garden and open views to the rear
- ✓ Magnificent Sitooterie and outdoor space