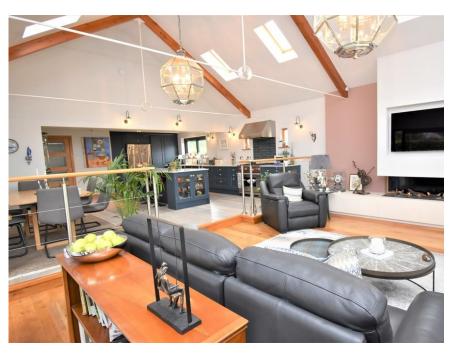

The spacious accommodation comprises vestibule; welcoming entrance hall; impressive bespoke dining kitchen with Dekton work surfaces, deep warming drawer, Wolf Range cooker, American fridge/freezer, 2 sinks, cooker tap and dishwasher; split level to the open plan living area with feature media wall incorporating a flame gas fire, vaulted ceiling and 2 sets of sliding patio doors to the garden; four double bedrooms with fitted storage, the principal having a contemporary en-suite shower room; family shower room; large utility room and store.