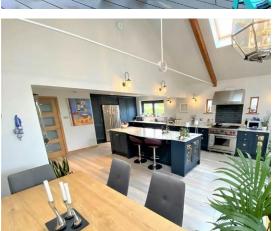

The spacious accommodation comprises vestibule; welcoming entrance hall; impressive bespoke dining kitchen with Dekton work surfaces, deep warming drawer, Wolf Range cooker, American fridge/freezer, 2 sinks, cooker tap and dishwasher; split level to the open plan living area with feature media wall incorporating a flame gas fire, vaulted ceiling and 2 sets of sliding patio doors to the garden; four double bedrooms with fitted storage, the principal having a contemporary en-suite shower room; family shower room; large utility room and store.