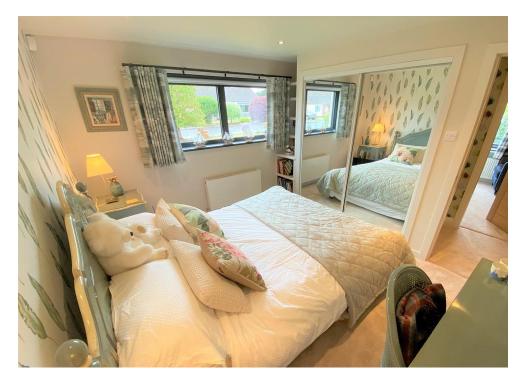

The spacious accommodation comprises vestibule; welcoming entrance hall; impressive bespoke dining kitchen with Dekton work surfaces, deep warming drawer, Wolf Range cooker, American fridge/freezer, 2 sinks, cooker tap and dishwasher; split level to the open plan living area with feature media wall incorporating a flame gas fire, vaulted ceiling and 2 sets of sliding patio doors to the garden; four double bedrooms with fitted storage, the principal having a contemporary en-suite shower room; family shower room; large utility room and store.

**BEDROOM** 

16' 11" x 9' 7" (5.16m x 2.92m)

**EN-SUITE** 

8'7" x 5' 10" (2.62m x 1.78m)

BEDROOM

17' 3" x 11' 0" (5.26m x 3.35m)

**BEDROOM** 

11' 11" x 9' 4" (3.63m x 2.84m)