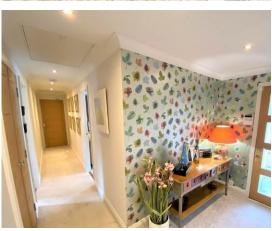

The spacious accommodation comprises vestibule; welcoming entrance hall; impressive bespoke dining kitchen with Dekton work surfaces, deep warming drawer, Wolf Range cooker, American fridge/freezer, 2 sinks, cooker tap and dishwasher; split level to the open plan living area with feature media wall incorporating a flame gas fire, vaulted ceiling and 2 sets of sliding patio doors to the garden; four double bedrooms with fitted storage, the principal having a contemporary en-suite shower room; family shower room; large utility room and store.