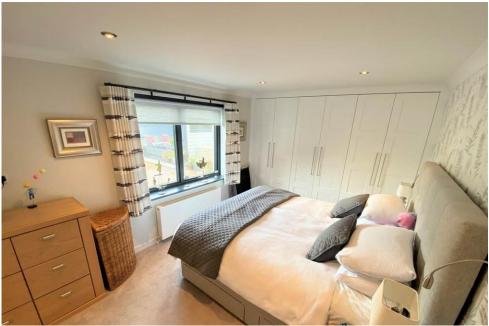

The spacious accommodation comprises vestibule; welcoming entrance hall; impressive bespoke dining kitchen with Dekton work surfaces, deep warming drawer, Wolf Range cooker, American fridge/freezer, 2 sinks, cooker tap and dishwasher; split level to the open plan living area with feature media wall incorporating a flame gas fire, vaulted ceiling and 2 sets of sliding patio doors to the garden; four double bedrooms with fitted storage, the principal having a contemporary en-suite shower room; family shower room; large utility room and store.

### Key property features

- ✓ Deceptively spacious detached bungalow & Plot extending to approximately 959m2
- ❤ Open plan living accommodation
- ✓ Vaulted ceiling and feature media wall
- ✓ Bespoke kitchen with modern appliances
- ✓ 4 Double Bedrooms
- En-suite shower room and family shower room
- ✓ Utility room and excellent storage
- ✓ Large driveway to accommodate several vehicles
- Enclosed garden and open views to the rear
- ✓ Magnificent Sitooterie and outdoor space