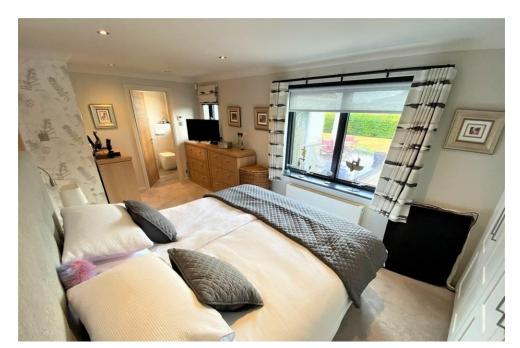

The spacious accommodation comprises vestibule; welcoming entrance hall; impressive bespoke dining kitchen with Dekton work surfaces, deep warming drawer, Wolf Range cooker, American fridge/freezer, 2 sinks, cooker tap and dishwasher; split level to the open plan living area with feature media wall incorporating a flame gas fire, vaulted ceiling and 2 sets of sliding patio doors to the garden; four double bedrooms with fitted storage, the principal having a contemporary en-suite shower room; family shower room; large utility room and store.

### Key property features

- ✓ Deceptively spacious detached bungalow & Plot extending to approximately 959m2
- ❤ Open plan living accommodation
- ✓ Vaulted ceiling and feature media wall
- ✓ Bespoke kitchen with modern appliances
- ✓ 4 Double Bedrooms
- En-suite shower room and family shower room
- ✓ Utility room and excellent storage
- ✓ Large driveway to accommodate several vehicles
- Enclosed garden and open views to the rear
- ✓ Magnificent Sitooterie and outdoor space