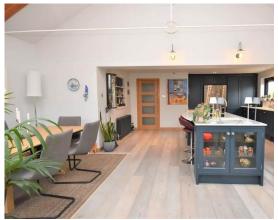

The spacious accommodation comprises vestibule; welcoming entrance hall; impressive bespoke dining kitchen with Dekton work surfaces, deep warming drawer, Wolf Range cooker, American fridge/freezer, 2 sinks, cooker tap and dishwasher; split level to the open plan living area with feature media wall incorporating a flame gas fire, vaulted ceiling and 2 sets of sliding patio doors to the garden; four double bedrooms with fitted storage, the principal having a contemporary en-suite shower room; family shower room; large utility room and store.