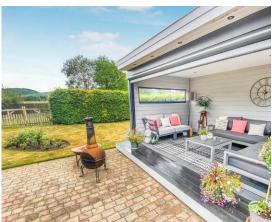

A real feature of the garden is the Sitooterie which offers a magnificent outdoor space with heating, power and light together with motorised blind. Two timber sheds.

Early viewing is recommended to appreciate the quality of accommodation on offer.