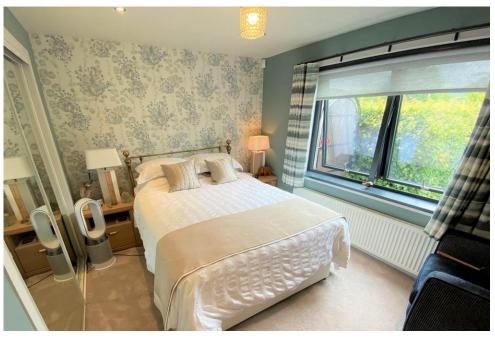

The spacious accommodation comprises vestibule; welcoming entrance hall; impressive bespoke dining kitchen with Dekton work surfaces, deep warming drawer, Wolf Range cooker, American fridge/freezer, 2 sinks, cooker tap and dishwasher; split level to the open plan living area with feature media wall incorporating a flame gas fire, vaulted ceiling and 2 sets of sliding patio doors to the garden; four double bedrooms with fitted storage, the principal having a contemporary en-suite shower room; family shower room; large utility room and store.

**BEDROOM** 

16' 11" x 9' 7" (5.16m x 2.92m)

**EN-SUITE** 

8'7" x 5' 10" (2.62m x 1.78m)

BEDROOM

17' 3" x 11' 0" (5.26m x 3.35m)

**BEDROOM** 

11' 11" x 9' 4" (3.63m x 2.84m)