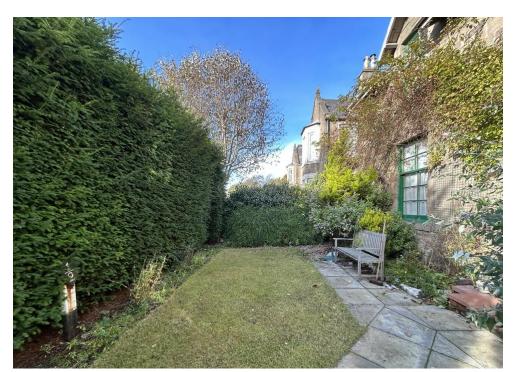

There is recently installed gas central heating throughout.

Externally there is a mature landscaped garden to the front and rear together with a large storage shed.

Parking is available on street to the front. The property will make an excellent family home and viewing is recommended.