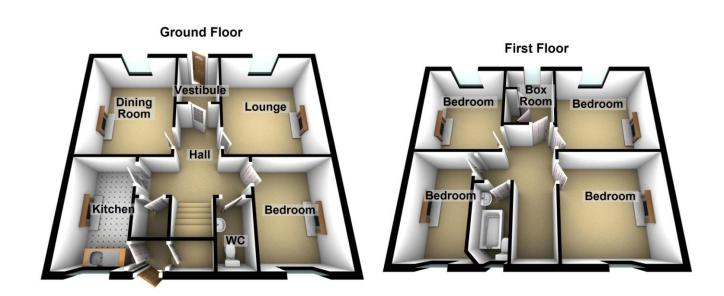

The accommodation comprises entrance vestibule; wide hall with large cupboard; bright lounge, bedroom; dining room; kitchen; rear hall with cupboard housing the boiler and door to the rear garden; WC; 4 double bedrooms; box room/study and bathroom.

### Floorplans

#### Property Room sizes

**VESTIBULE** 

5'0" x 4'9" (1.52m x 1.45m)

HALL

13' 6" x 9' 6" (4.11m x 2.9m)

LOUNGE

14' 11" x 14' 0" (4.55m x 4.27m)

SITTING ROOM

11'8" x 11'4" (3.56m x 3.45m)

KITCHEN

12'9" x 9' 11" (3.89m x 3.02m)

WC

8'1"x2'8" (2.46m x 0.81m)

**REAR HALL** 

4'9"x2'11" (1.45m x 0.89m)

**BEDROOM** 

13' 4" x 12' 10" (4.06m x 3.91m)

**BEDROOM** 

12'9" x 11' 4" (3.89m x 3.45m)

**BEDROOM** 

13' 11" x 11' 11" (4.24m x 3.63m)

BEDROOM

12' 10" x 7' 10" (3.91m x 2.39m)

**BOX ROOM** 

9'7" x 6' 2" (2.92m x 1.88m)

PLEASE NOTE: These particulars whilst believed to be accurate are set out as a general outline only for guid ance and do not constitute any part of an offer or contract intending, purchasers should not rely on them as statements or representations of fact, but must satisfy themselves by inspection or otherwise as to their accuracy. No person in this firm's employment has the authority to make or give representation or warranty in respect of the property. All roomsizes are approximate and for general guidance only. They cannot be relied upon for fitting carpets, fumiture etc.