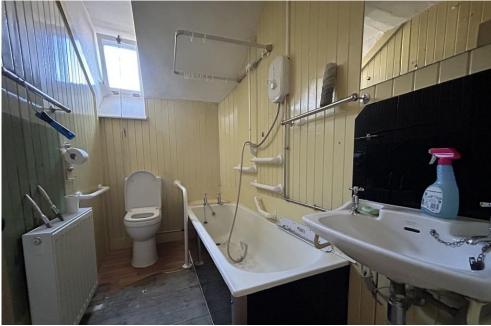

The accommodation comprises entrance vestibule; wide hall with large cupboard; bright lounge, bedroom; dining room; kitchen; rear hall with cupboard housing the boiler and door to the rear garden; WC; 4 double bedrooms; box room/study and bathroom.

### Key property features

- Detached Traditional Villa
- ✓ Lounge, Sitting Room & Dining Room
- **৺** Dining Kitchen
- ✓ 5 Bedrooms & Box room/study
- **♥** Bathroom & WC
- Charming ornate features
- **♥** Original fireplaces
- **♥** Garden
- ✓ On street parking
- ✓ Gas Central Heating & Single glazing