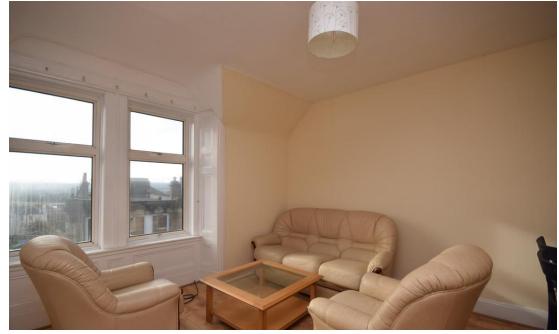

## Property Summary

Next Home are delighted to bring to the market this spacious 3 bedroom 2nd floor apartment situated in the popular town of Crieff.

The property has its own private entrance and a stairwell leads to accommodation comprising: Entrance hall, spacious lounge/dining room, kitchen, 2 double bedrooms, study, and a modern shower room.

### HALL

13'9" x 10'3" (4.19m x 3.12m)

LOUNGE/DINER

14'3" x 11'4" (4.34m x 3.45m)

KITCHEN

15' x 6' 3" (4.57m x 1.91m)

**BEDROOM** 

12' 1" x 12' 1" (3.68m x 3.68m)