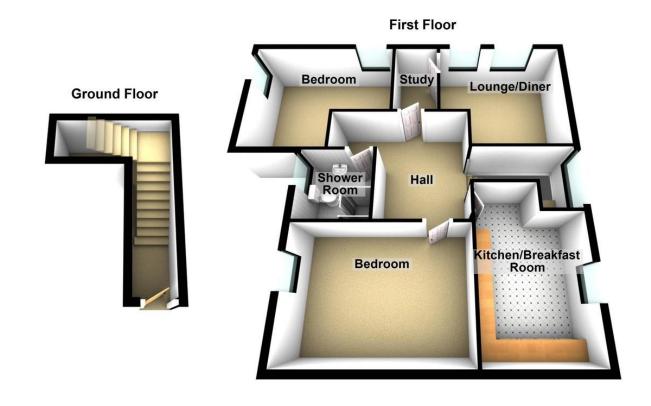

### Floorplans

### Property Room sizes

### HALL

13'9" x 10'3" (4.19m x 3.12m)

LOUNGE/DINER

14'3" x 11'4" (4.34m x 3.45m)

KITCHEN

15' x 6' 3" (4.57m x 1.91m)

**BEDROOM** 

12' 1" x 12' 1" (3.68m x 3.68m)

**BEDROOM** 

15' 4" x 9' 7" (4.67m x 2.92m)

BEDROOM/STUDY

10' 2" x 5' 6" (3.1m x 1.68m)

PLEASE NOTE: These particulars whilst believed to be accurate are set out as a general outline only for guidance and do not constitute any part of an offer or contract intending, purchasers should not rely on them as statements or representations of fact, but must satisfy themselves by inspection or otherwise as to their accuracy. No person in this firm's employment has the authority to make or give representation or warranty in respect of the property. All room sizes are approximate and for general guidance only. They cannot be relied upon for fitting carpets, fumiture etc.