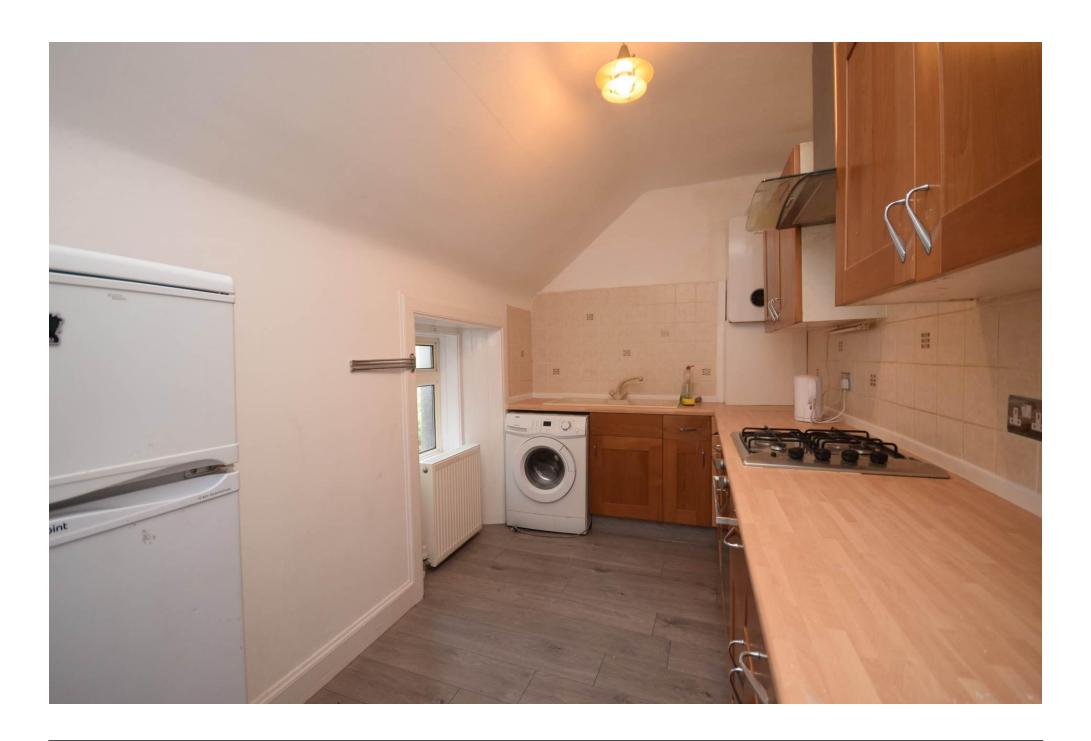

## Property Summary

Next Home are delighted to bring to the market this spacious 3 bedroom 2nd floor apartment situated in the popular town of Crieff.

The property has its own private entrance and a stairwell leads to accommodation comprising: Entrance hall, spacious lounge/dining room, kitchen, 2 double bedrooms, study, and a modern shower room.

### HALL

13'9" x 10'3" (4.19m x 3.12m)

LOUNGE/DINER

14'3" x 11'4" (4.34m x 3.45m)

KITCHEN

15' x 6' 3" (4.57m x 1.91m)

**BEDROOM** 

12' 1" x 12' 1" (3.68m x 3.68m)