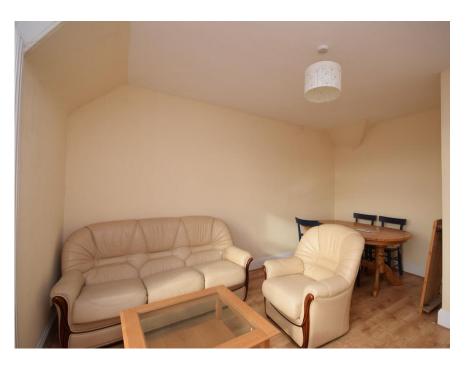

## Property Summary

Next Home are delighted to bring to the market this spacious 3 bedroom 2nd floor apartment situated in the popular town of Crieff.

The property has its own private entrance and a stairwell leads to accommodation comprising: Entrance hall, spacious lounge/dining room, kitchen, 2 double bedrooms, study, and a modern shower room.

### HALL

13'9" x 10'3" (4.19m x 3.12m)

LOUNGE/DINER

14'3" x 11'4" (4.34m x 3.45m)

KITCHEN

15' x 6' 3" (4.57m x 1.91m)

**BEDROOM** 

12' 1" x 12' 1" (3.68m x 3.68m)