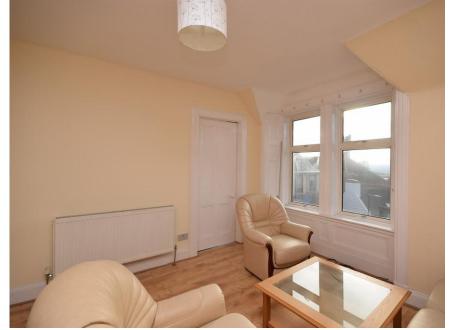

## Property Summary

Next Home are delighted to bring to the market this spacious 3 bedroom 2nd floor apartment situated in the popular town of Crieff.

The property has its own private entrance and a stairwell leads to accommodation comprising: Entrance hall, spacious lounge/dining room, kitchen, 2 double bedrooms, study, and a modern shower room.

### HALL

13'9" x 10'3" (4.19m x 3.12m)

LOUNGE/DINER

14'3" x 11'4" (4.34m x 3.45m)

KITCHEN

15' x 6' 3" (4.57m x 1.91m)

**BEDROOM** 

12' 1" x 12' 1" (3.68m x 3.68m)