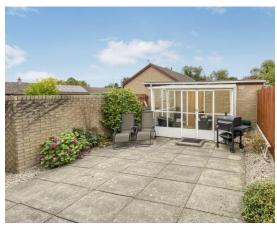

There is electric heating & double glazing throughout.

Externally a driveway provides parking for several vehicles and leads to the garage which has an electronic door. The conservatory is accessed from the paved patio area and the side and front gardens are a mixture of lawn and gravel chipped areas for ease of maintenance. Early viewing is recommended.

# Key property features

- ❤ Semi Detached Bungalow
- ✓ Immaculately Presented
- ✓ Modern Kitchen
- **♥** Bright Lounge with feature fireplace
- **♥** Two Bedrooms
- Bathroom with white suite
- **♥** Sun porch with lovely views
- **❤** Garage & Driveway
- **У** Large corner garden
- **✓** Summer house
- **♥** No chain and flexible date of entry