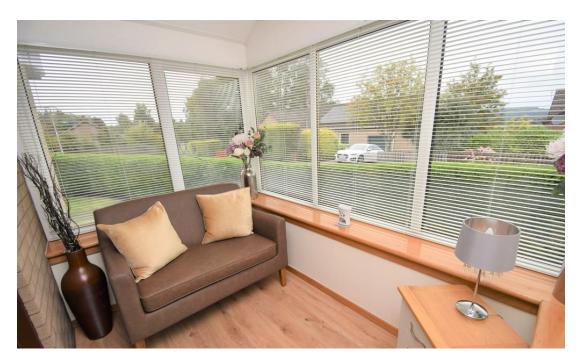

The accommodation comprises entrance sun porch with lovely views; hall with 2 storage cupboards; kitchen with integrated double oven, hob and extractor and space for fridge freezer and washing machine; bright lounge with feature electric fire; double bedroom with fitted wardrobes and second bedroom with double doors to the garden which is currently utilised as a dining room; recently fitted bathroom with white suite and shower over the bath.

### **SUN PORCH**

9'6" x 6' 6" (2.9m x 2.0m)