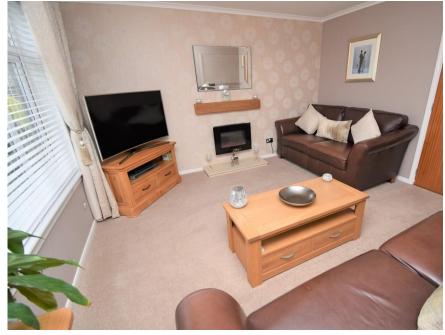

The accommodation comprises entrance sun porch with lovely views; hall with 2 storage cupboards; kitchen with integrated double oven, hob and extractor and space for fridge freezer and washing machine; bright lounge with feature electric fire; double bedroom with fitted wardrobes and second bedroom with double doors to the garden which is currently utilised as a dining room; recently fitted bathroom with white suite and shower over the bath.

### LOUNGE

12'9" x 12'9" (3.9m x 3.9m)