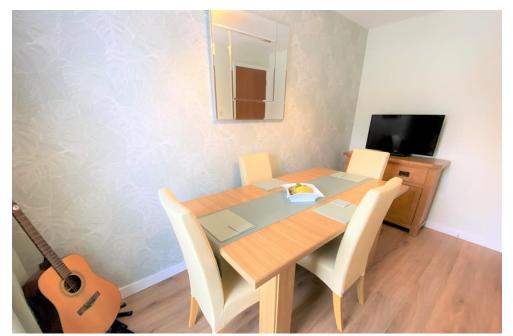

The accommodation comprises entrance sun porch with lovely views; hall with 2 storage cupboards; kitchen with integrated double oven, hob and extractor and space for fridge freezer and washing machine; bright lounge with feature electric fire; double bedroom with fitted wardrobes and second bedroom with double doors to the garden which is currently utilised as a dining room; recently fitted bathroom with white suite and shower over the bath.

### LOUNGE

12'9" x 12'9" (3.9m x 3.9m)