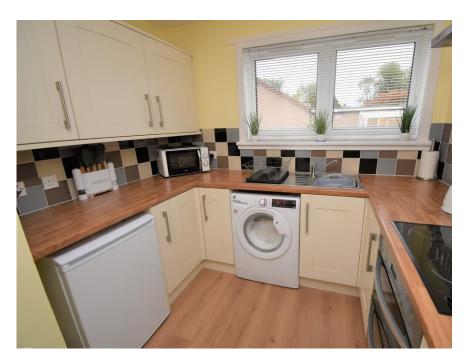

The accommodation comprises entrance sun porch with lovely views; hall with 2 storage cupboards; kitchen with integrated double oven, hob and extractor and space for fridge freezer and washing machine; bright lounge with feature electric fire; double bedroom with fitted wardrobes and second bedroom with double doors to the garden which is currently utilised as a dining room; recently fitted bathroom with white suite and shower over the bath.

### KITCHEN

8' 6" x 8' 6" (2.6m x 2.6m)