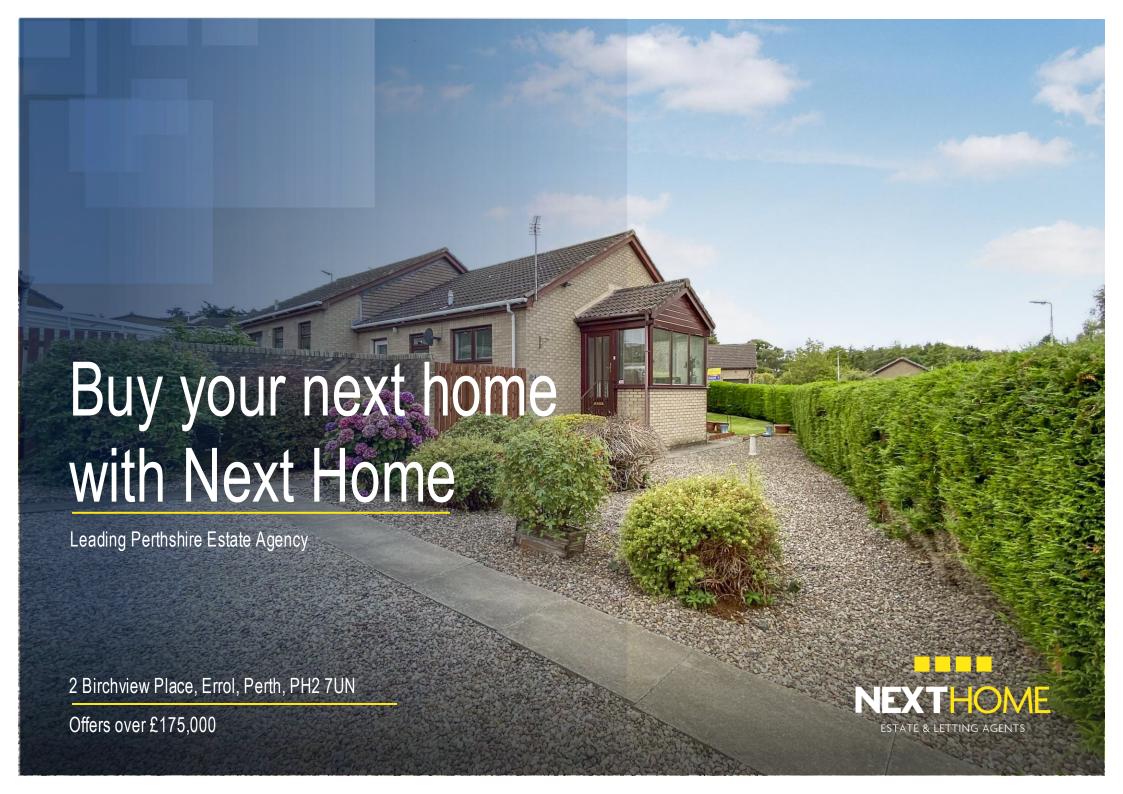

# Property Summary

We are delighted to bring to the market this immaculately presented SEMI DETACHED 2 BEDROOM BUNGALOW situated within a corner plot in the popular village of Errol in the Carse of Gowrie.

The accommodation comprises entrance sun porch with lovely views; hall with 2 storage cupboards; kitchen with integrated double oven, hob and extractor and space for fridge freezer and washing machine; bright lounge with feature electric fire; double bedroom with fitted wardrobes and second bedroom with double doors to the garden which is currently utilised as a dining room; recently fitted bathroom with white suite and shower over the bath.

There is electric heating & double glazing throughout.

Externally a driveway provides parking for several vehicles and leads to the garage which has an electronic door. The conservatory is accessed from the paved patio area and the side and front gardens are a mixture of lawn and gravel chipped areas for ease of maintenance. Early viewing is recommended.