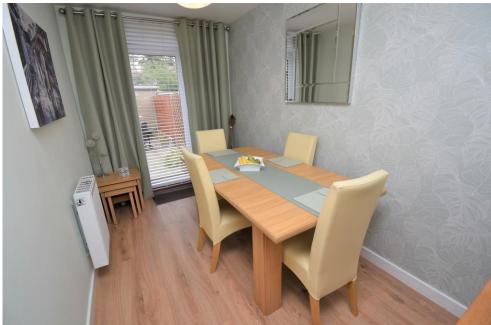

The accommodation comprises entrance sun porch with lovely views; hall with 2 storage cupboards; kitchen with integrated double oven, hob and extractor and space for fridge freezer and washing machine; bright lounge with feature electric fire; double bedroom with fitted wardrobes and second bedroom with double doors to the garden which is currently utilised as a dining room; recently fitted bathroom with white suite and shower over the bath.

### LOUNGE

12'9" x 12'9" (3.9m x 3.9m)