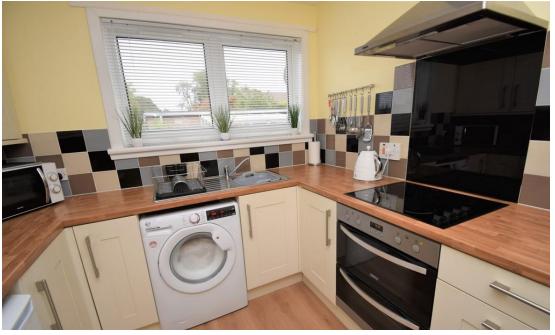

The accommodation comprises entrance sun porch with lovely views; hall with 2 storage cupboards; kitchen with integrated double oven, hob and extractor and space for fridge freezer and washing machine; bright lounge with feature electric fire; double bedroom with fitted wardrobes and second bedroom with double doors to the garden which is currently utilised as a dining room; recently fitted bathroom with white suite and shower over the bath.

### KITCHEN

8' 6" x 8' 6" (2.6m x 2.6m)