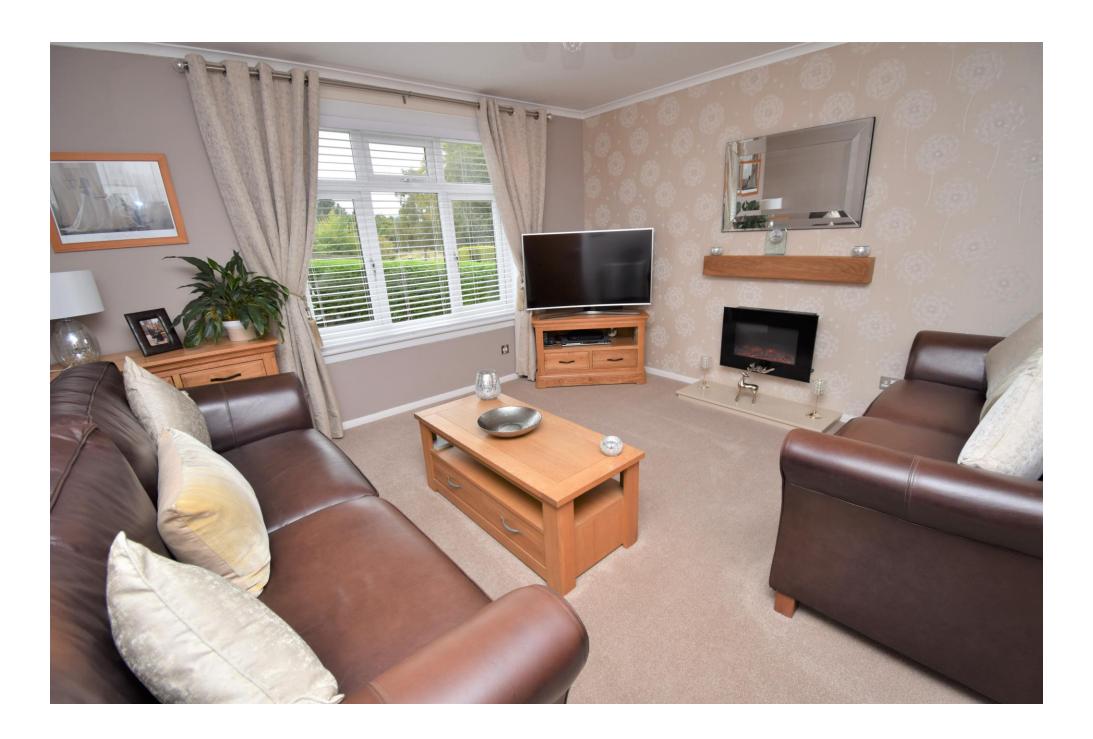

The accommodation comprises entrance sun porch with lovely views; hall with 2 storage cupboards; kitchen with integrated double oven, hob and extractor and space for fridge freezer and washing machine; bright lounge with feature electric fire; double bedroom with fitted wardrobes and second bedroom with double doors to the garden which is currently utilised as a dining room; recently fitted bathroom with white suite and shower over the bath.

### LOUNGE

12'9" x 12'9" (3.9m x 3.9m)