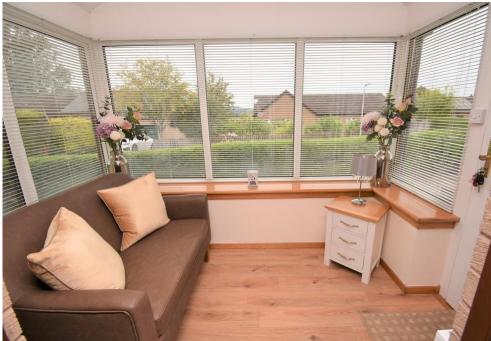

The accommodation comprises entrance sun porch with lovely views; hall with 2 storage cupboards; kitchen with integrated double oven, hob and extractor and space for fridge freezer and washing machine; bright lounge with feature electric fire; double bedroom with fitted wardrobes and second bedroom with double doors to the garden which is currently utilised as a dining room; recently fitted bathroom with white suite and shower over the bath.

There is electric heating & double glazing throughout.

Externally a driveway provides parking for several vehicles and leads to the garage which has an electronic door. The conservatory is accessed from the paved patio area and the side and front gardens are a mixture of lawn and gravel chipped areas for ease of maintenance. Early viewing is recommended.

### **SUN PORCH**

9'6" x 6' 6" (2.9m x 2.0m)