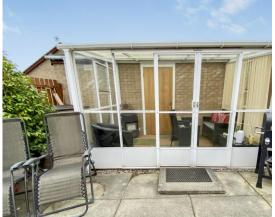

There is electric heating & double glazing throughout.

Externally a driveway provides parking for several vehicles and leads to the garage which has an electronic door. The conservatory is accessed from the paved patio area and the side and front gardens are a mixture of lawn and gravel chipped areas for ease of maintenance. Early viewing is recommended.

### **SUN PORCH**

9'6" x 6' 6" (2.9m x 2.0m)