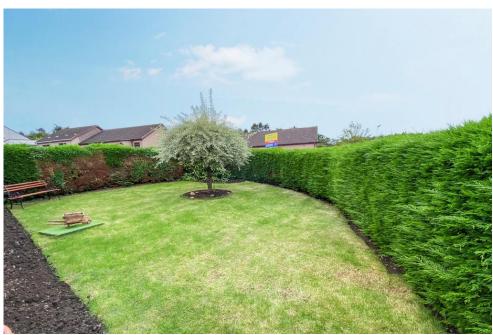

There is electric heating & double glazing throughout.

Externally a driveway provides parking for several vehicles and leads to the garage which has an electronic door. The conservatory is accessed from the paved patio area and the side and front gardens are a mixture of lawn and gravel chipped areas for ease of maintenance. Early viewing is recommended.