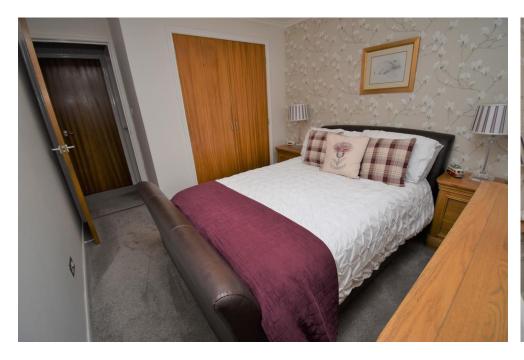

The accommodation comprises entrance sun porch with lovely views; hall with 2 storage cupboards; kitchen with integrated double oven, hob and extractor and space for fridge freezer and washing machine; bright lounge with feature electric fire; double bedroom with fitted wardrobes and second bedroom with double doors to the garden which is currently utilised as a dining room; recently fitted bathroom with white suite and shower over the bath.

### **BEDROOM**

12'5" x 9' 6" (3.8m x 2.9m)

### **BEDROOM**

12' 1" x 6' 6" (3.7m x 2.0m)