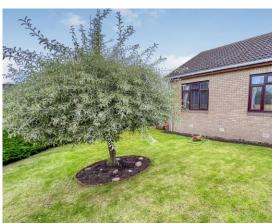

There is electric heating & double glazing throughout.

Externally a driveway provides parking for several vehicles and leads to the garage which has an electronic door. The conservatory is accessed from the paved patio area and the side and front gardens are a mixture of lawn and gravel chipped areas for ease of maintenance. Early viewing is recommended.

# Key property features

- ❤ Semi Detached Bungalow
- ✓ Immaculately Presented
- ✓ Modern Kitchen
- **♥** Bright Lounge with feature fireplace
- **♥** Two Bedrooms
- Bathroom with white suite
- **♥** Sun porch with lovely views
- **❤** Garage & Driveway
- **У** Large corner garden
- **✓** Summer house
- **♥** No chain and flexible date of entry