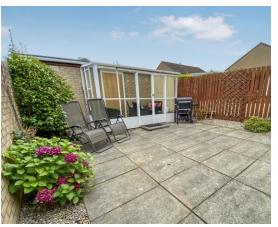

There is electric heating & double glazing throughout.

Externally a driveway provides parking for several vehicles and leads to the garage which has an electronic door. The conservatory is accessed from the paved patio area and the side and front gardens are a mixture of lawn and gravel chipped areas for ease of maintenance. Early viewing is recommended.