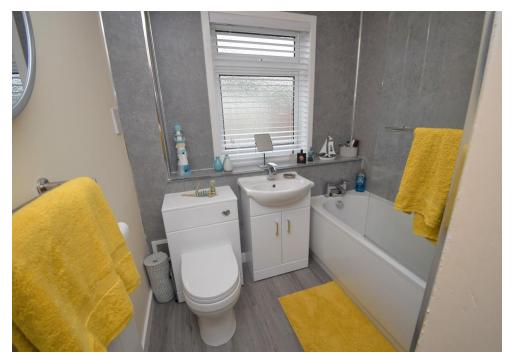

The accommodation comprises entrance sun porch with lovely views; hall with 2 storage cupboards; kitchen with integrated double oven, hob and extractor and space for fridge freezer and washing machine; bright lounge with feature electric fire; double bedroom with fitted wardrobes and second bedroom with double doors to the garden which is currently utilised as a dining room; recently fitted bathroom with white suite and shower over the bath.

### **BATHROOM**

6'9" x 5' 10" (2.06m x 1.78m)

PLEASE NOTE: These particulars whilst believed to be accurate are set out as a general outline only for guidance and do not constitute any part of an offer or contract intending, purchasers should not rely on them as statements or representations of fact, but must satisfy themselves by inspection or otherwise as to their accuracy. No person in this firm's employment has the authority to make or give representation or warranty in respect of the property. All room sizes are approximate and for general guidance only. They cannot be relied upon for fitting carpets, furniture etc.