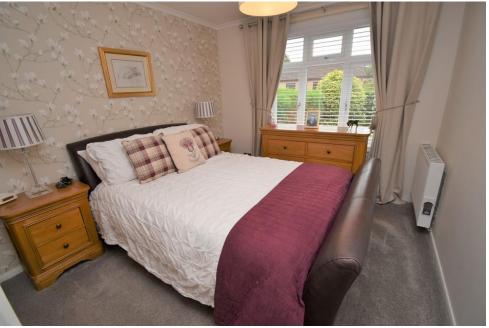

The accommodation comprises entrance sun porch with lovely views; hall with 2 storage cupboards; kitchen with integrated double oven, hob and extractor and space for fridge freezer and washing machine; bright lounge with feature electric fire; double bedroom with fitted wardrobes and second bedroom with double doors to the garden which is currently utilised as a dining room; recently fitted bathroom with white suite and shower over the bath.

### **BEDROOM**

12'5" x 9' 6" (3.8m x 2.9m)

### **BEDROOM**

12' 1" x 6' 6" (3.7m x 2.0m)