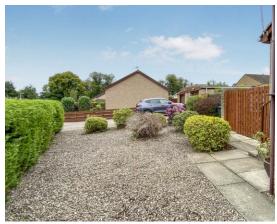

There is electric heating & double glazing throughout.

Externally a driveway provides parking for several vehicles and leads to the garage which has an electronic door. The conservatory is accessed from the paved patio area and the side and front gardens are a mixture of lawn and gravel chipped areas for ease of maintenance. Early viewing is recommended.