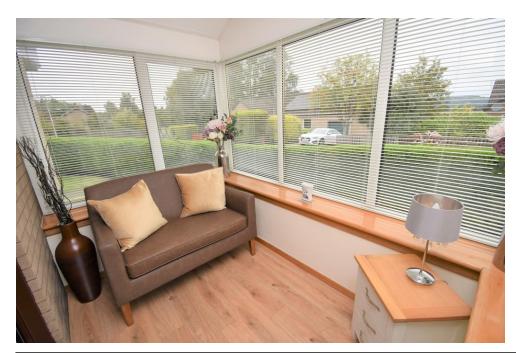

The accommodation comprises entrance sun porch with lovely views; hall with 2 storage cupboards; kitchen with integrated double oven, hob and extractor and space for fridge freezer and washing machine; bright lounge with feature electric fire; double bedroom with fitted wardrobes and second bedroom with double doors to the garden which is currently utilised as a dining room; recently fitted bathroom with white suite and shower over the bath.

There is electric heating & double glazing throughout.

Externally a driveway provides parking for several vehicles and leads to the garage which has an electronic door. The conservatory is accessed from the paved patio area and the side and front gardens are a mixture of lawn and gravel chipped areas for ease of maintenance. Early viewing is recommended.

### **SUN PORCH**

9'6" x 6' 6" (2.9m x 2.0m)