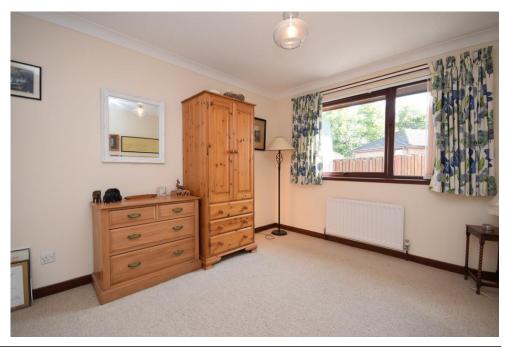

### **BEDROOM**

11' 10" x 10' 7" (3.61m x 3.23m)

### BEDROOM 2

11'5" x 9'5" (3.48m x 2.87m)