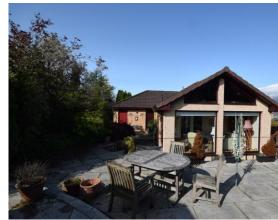

Externally the driveway can accommodate several vehicles and leads to the single garage. The garden is laid to lawn with planted borders, large paved patio and beautiful views. Summer house.