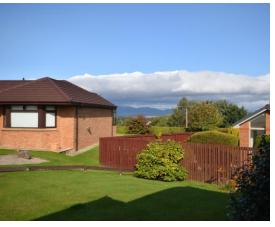

Externally the driveway can accommodate several vehicles and leads to the single garage. The garden is laid to lawn with planted borders, large paved patio and beautiful views. Summer house.