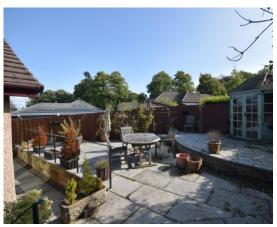

Externally the driveway can accommodate several vehicles and leads to the single garage. The garden is laid to lawn with planted borders, large paved patio and beautiful views. Summer house.