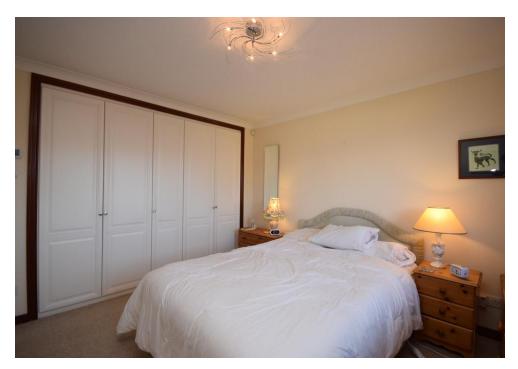

### **BEDROOM**

11' 10" x 10' 7" (3.61m x 3.23m)

### BEDROOM 2

11'5" x 9'5" (3.48m x 2.87m)