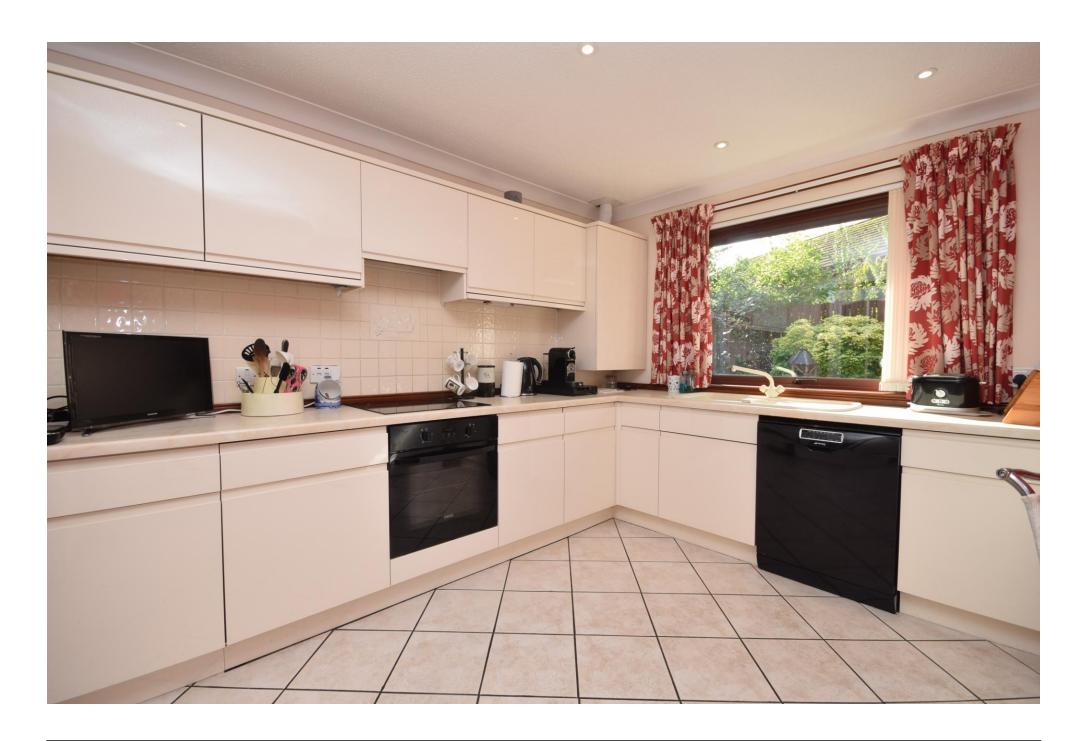

# Property Summary

A rare opportunity to purchase this well presented and spacious DETACHED 2/3 BEDROOM BUNGALOW in a prestigious location in the town of Auchterarder.

The versatile accommodation comprises entrance hall with storage cupboard; bright lounge with feature fire place; modern kitchen with integrated oven, hob, extractor and free standing dishwasher; utility room with space for washing machine, tumble dryer & fridge freezer; the sunroom is located off bedroom 3 and has double doors leading to the garden; bedroom 3 is currently utilised as a dining room and study; bedroom 1 has fitted wardrobes and benefits from having a modern en-suite shower room; bedroom 2 also has fitted wardrobes and space for a range of free standing furniture; bathroom with cream suite and shower over the bath.

### KITCHEN

11'3" x 11'5" (3.43m x 3.48m)