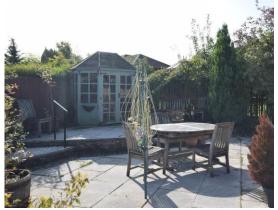

Externally the driveway can accommodate several vehicles and leads to the single garage. The garden is laid to lawn with planted borders, large paved patio and beautiful views. Summer house.