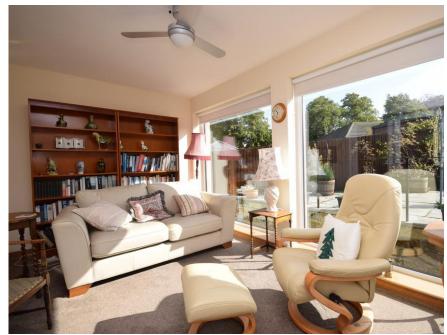

# Property Summary

A rare opportunity to purchase this well presented and spacious DETACHED 2/3 BEDROOM BUNGALOW in a prestigious location in the town of Auchterarder.

The versatile accommodation comprises entrance hall with storage cupboard; bright lounge with feature fire place; modern kitchen with integrated oven, hob, extractor and free standing dishwasher; utility room with space for washing machine, tumble dryer & fridge freezer; the sunroom is located off bedroom 3 and has double doors leading to the garden; bedroom 3 is currently utilised as a dining room and study; bedroom 1 has fitted wardrobes and benefits from having a modern en-suite shower room; bedroom 2 also has fitted wardrobes and space for a range of free standing furniture; bathroom with cream suite and shower over the bath.

### **SUN ROOM**

14'8" x 9' 2" (4.47m x 2.79m)

PLEASE NOTE: These particulars whilst believed to be accurate are set out as a general outline only for guidance and do not constitute any part of an offer or contract intending, purchasers should not rely on them as statements or representations of fact, but must satisfy themselves by inspection or otherwise as to their accuracy. No person in this firm's employment has the authority to make or give representation or warranty in respect of the property. All roomsizes are approximate and for general guidance only. They cannot be relied upon for fitting carpets, fumiture etc.