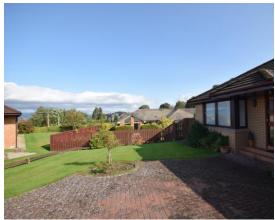

Externally the driveway can accommodate several vehicles and leads to the single garage. The garden is laid to lawn with planted borders, large paved patio and beautiful views. Summer house.