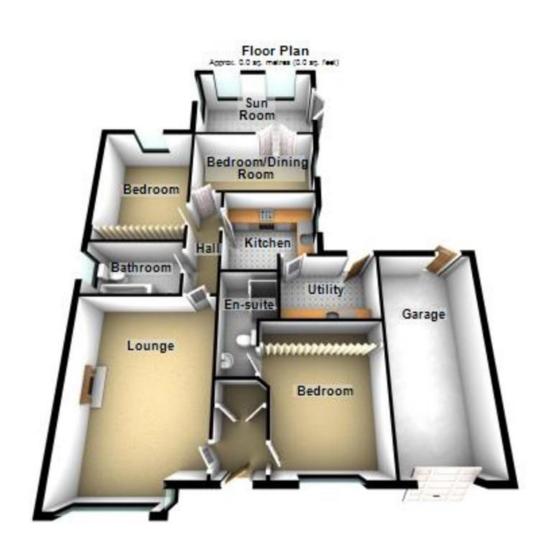

# Floorplans

### Property Room sizes

### HALL

4'9"x4'7" (1.45m x 1.4m)

### LOUNGE

17'0" x 13'0" (5.18m x 3.96m)

### KITCHEN

11'3" x 11'5" (3.43m x 3.48m)

### **UTILITY ROOM**

9'8" x 5' 1" (2.95m x 1.55m)

### **BEDROOM**

11' 10" x 10' 7" (3.61m x 3.23m)

### **ENSUITE SHOWER ROOM**

6' 7" x 5' 6" (2.01m x 1.68m)

### BEDROOM 2

11'5" x 9'5" (3.48m x 2.87m)

### BEDROOM 3/DINING ROOM

14' 9" x 8' 2" (4.5m x 2.49m)

### **BATHROOM**

8'9" x 5' 11" (2.67m x 1.8m)

### **SUN ROOM**

14'8" x 9' 2" (4.47m x 2.79m)

PLEASE NOTE: These particulars whilst believed to be accurate are set out as a general outline only for guidance and do not constitute any part of an offer or contract intending, purchasers should not rely on them as statements or representations of fact, but must satisfy themselves by inspection or otherwise as to their accuracy. No person in this firm's employment has the authority to make or give representation or warranty in respect of the property. All roomsizes are approximate and for general guidance only. They cannot be relied upon for fitting carpets, fumiture etc.