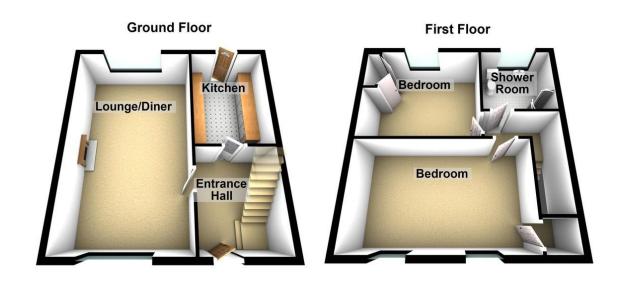

## Floorplans

### Property Room Sizes

**ENTRANCE HALL** 

LOUNGE/DINER 19' 8" X 10' 2" (5.99M X 3.1M)

KITCHEN 10'9" X 5'8" (3.28M X 1.73M)

BEDROOM 13' 8" X 10' 2" (4.17M X 3.1M)

BEDROOM 10' 8" X 9' 5" (3.25M X 2.87M)

SHOWER ROOM 5' 8" X 5' 8" (1.73M X 1.73M)