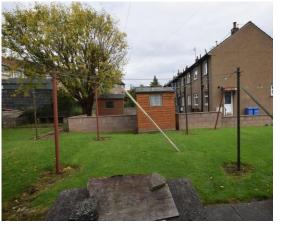

To the front there is a private garden which is laid to lawn and to the rear there is a communal drying green.

Gas central heating and double glazing throughout.