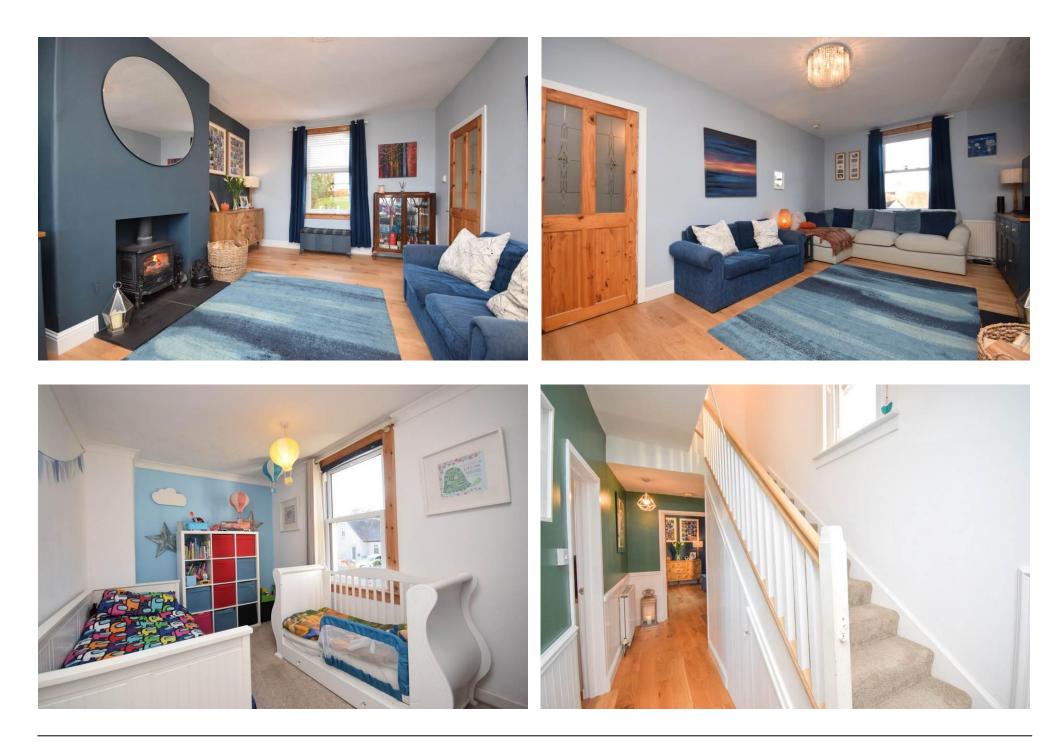

# Property Summary

Next Home are delighted to bring to the market this immaculately presented 3 bedroom semi-detached villa situated in the sought after area of Craigie, Perth.

The property is an ideal family home with spacious accommodation set over 2 levels comprising: A welcoming entrance hall that gives access to the property and leads to well-presented lounge with oak flooring and woodburning stove, modern kitchen and shower room. A tastefully decorated carpeted stairwell leads to the landing and gives access to a principal bedrooms with large cupboard, woodburning stove and dual aspect windows that give wonderful views over the city of Perth. 2 further double bedrooms offer further accommodation.

# Key property features

- ✓ Immaculately presented
- ✓ Stunning views
- 💙 Ideal family home
- ✓ 2 woodburning stoves
- ✓ Oak flooring
- 💙 3 double bedrooms
- ✓ Raised decking