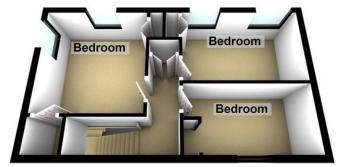

# Floorplans

**Ground Floor** 

First Floor

#### ENTRANCE HALL

LOUNGE

18' 10" x 11' 10" (5.74m x 3.61m)

**KITCH EN** 

11' 7" x 8' 9" (3.53m x 2.67m)

SHOWER ROOM

6'11" x 5' 6" (2.11m x 1.68m)

BEDROOM

13' 10" x 10' 9" (4.22m x 3.28m)

BEDROOM

12' 2" x 9' 1" (3.71m x 2.77m)

PLEASE NOTE: These particulars whilst believed to be accurate are set out as a general outline only for guidance and do not constitute any part of an offer or contract intending, purchasers should not rely on them as statements or representations of fact, but must satisfy themselves by inspection or otherwise as to their accuracy. No person in this firm's employment has the authority to make or give representation or warranty in respect of the property. All room sizes are approximate and for general guidance only. They cannot be relied upon for fitting carpets, fumiture etc.

BEDROOM

9'1" x 8' 8" (2.77m x 2.64m)