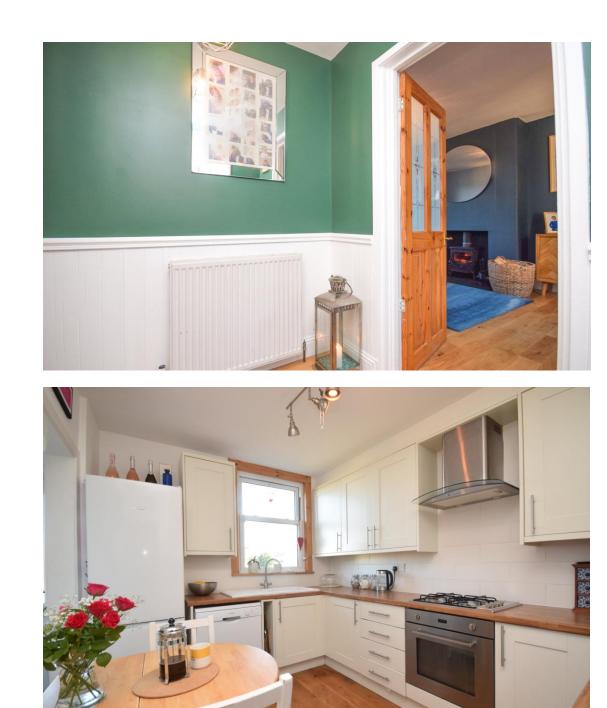

# Property Summary

Next Home are delighted to bring to the market this immaculately presented 3 bedroom semi-detached villa situated in the sought after area of Craigie, Perth.

The property is an ideal family home with spacious accommodation set over 2 levels comprising: A welcoming entrance hall that gives access to the property and leads to well-presented lounge with oak flooring and woodburning stove, modern kitchen and shower room. A tastefully decorated carpeted stairwell leads to the landing and gives access to a principal bedrooms with large cupboard, woodburning stove and dual aspect windows that give wonderful views over the city of Perth. 2 further double bedrooms offer further accommodation.

The rear garden has been landscaped with a raised decking area ideal for hosting and relaxing throughout the year with storage underneath. Additionally there is a lawn and patio area.

Gas central heating and double glazing throughout.