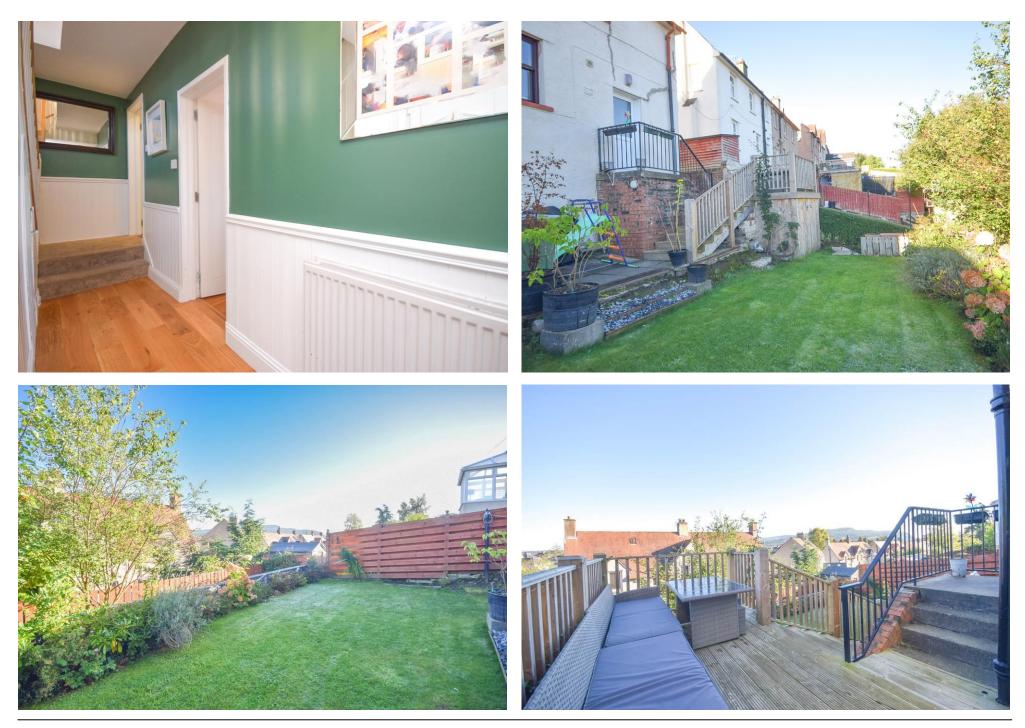

# Property Summary

Next Home are delighted to bring to the market this immaculately presented 3 bedroom semi-detached villa situated in the sought after area of Craigie, Perth.

The property is an ideal family home with spacious accommodation set over 2 levels comprising: A welcoming entrance hall that gives access to the property and leads to well-presented lounge with oak flooring and woodburning stove, modern kitchen and shower room. A tastefully decorated carpeted stairwell leads to the landing and gives access to a principal bedrooms with large cupboard, woodburning stove and dual aspect windows that give wonderful views over the city of Perth. 2 further double bedrooms offer further accommodation.

The rear garden has been landscaped with a raised decking area ideal for hosting and relaxing throughout the year with storage underneath. Additionally there is a lawn and patio area.

Gas central heating and double glazing throughout.