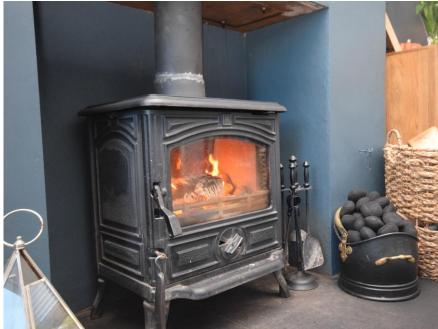

# Property Summary

Next Home are delighted to bring to the market this immaculately presented 3 bedroom semi-detached villa situated in the sought after area of Craigie, Perth.

The property is an ideal family home with spacious accommodation set over 2 levels comprising: A welcoming entrance hall that gives access to the property and leads to well-presented lounge with oak flooring and woodburning stove, modern kitchen and shower room. A tastefully decorated carpeted stairwell leads to the landing and gives access to a principal bedrooms with large cupboard, woodburning stove and dual aspect windows that give wonderful views over the city of Perth. 2 further double bedrooms offer further accommodation.

# Key property features

- ✓ Immaculately presented
- ✓ Stunning views
- 💙 Ideal family home
- ✓ 2 woodburning stoves
- ✓ Oak flooring
- 💙 3 double bedrooms
- ✓ Raised decking