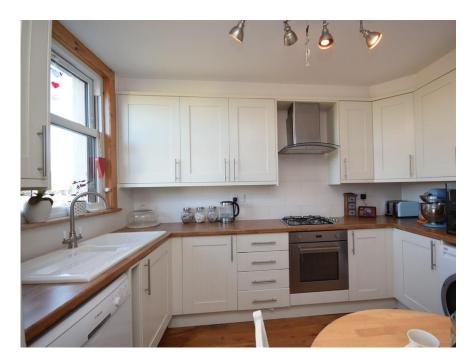

# Property Summary

Next Home are delighted to bring to the market this immaculately presented 3 bedroom semi-detached villa situated in the sought after area of Craigie, Perth.

The property is an ideal family home with spacious accommodation set over 2 levels comprising: A welcoming entrance hall that gives access to the property and leads to well-presented lounge with oak flooring and woodburning stove, modern kitchen and shower room. A tastefully decorated carpeted stairwell leads to the landing and gives access to a principal bedrooms with large cupboard, woodburning stove and dual aspect windows that give wonderful views over the city of Perth. 2 further double bedrooms offer further accommodation.

#### ENTRANCE HALL

LOUNGE

18' 10" x 11' 10" (5.74m x 3.61m)

**KITCH EN** 

11' 7" x 8' 9" (3.53m x 2.67m)

SHOWER ROOM

6'11" x 5' 6" (2.11m x 1.68m)

BEDROOM