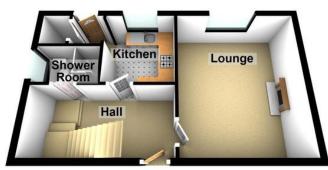

# Floorplans

**Ground Floor** 

First Floor

#### ENTRANCE HALL

LOUNGE

18' 10" x 11' 10" (5.74m x 3.61m)

**KITCH EN** 

11' 7" x 8' 9" (3.53m x 2.67m)

SHOWER ROOM

6'11" x 5' 6" (2.11m x 1.68m)

BEDROOM

13' 10" x 10' 9" (4.22m x 3.28m)

BEDROOM

12' 2" x 9' 1" (3.71m x 2.77m)

PLEASE NOTE: These particulars whilst believed to be accurate are set out as a general outline only for guidance and do not constitute any part of an offer or contract intending, purchasers should not rely on them as statements or representations of fact, but must satisfy themselves by inspection or otherwise as to their accuracy. No person in this firm's employment has the authority to make or give representation or warranty in respect of the property. All room sizes are approximate and for general guidance only. They cannot be relied upon for fitting carpets, fumiture etc.

BEDROOM

9'1" x 8' 8" (2.77m x 2.64m)