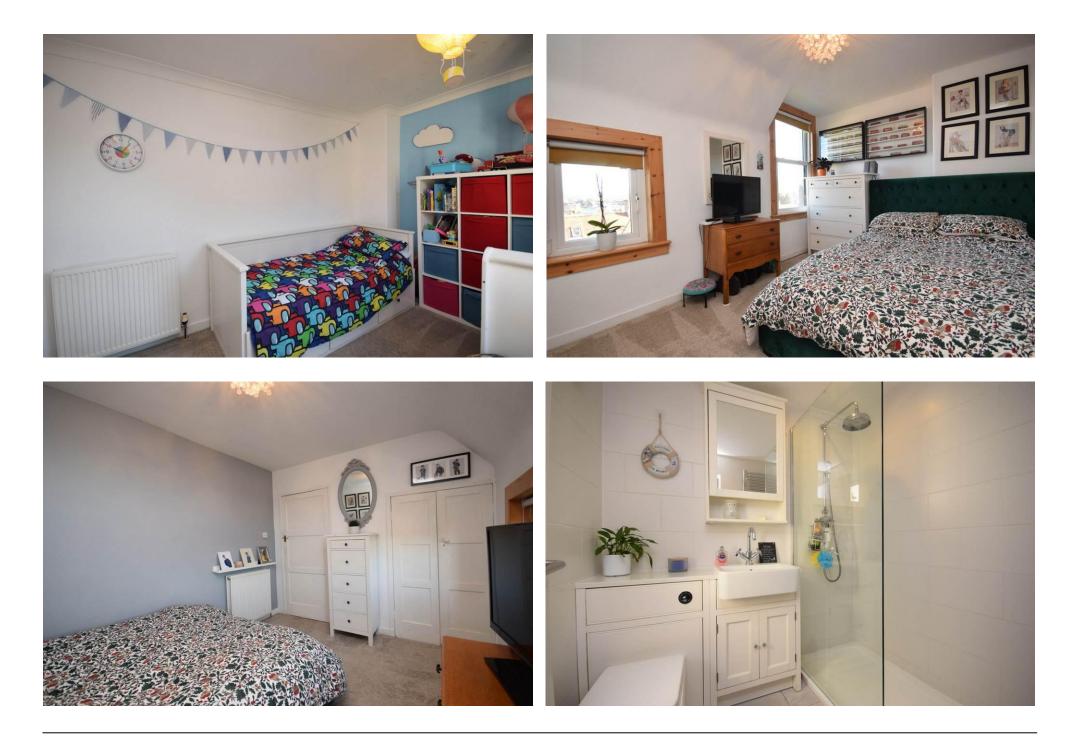

# Property Summary

Next Home are delighted to bring to the market this immaculately presented 3 bedroom semi-detached villa situated in the sought after area of Craigie, Perth.

The property is an ideal family home with spacious accommodation set over 2 levels comprising: A welcoming entrance hall that gives access to the property and leads to well-presented lounge with oak flooring and woodburning stove, modern kitchen and shower room. A tastefully decorated carpeted stairwell leads to the landing and gives access to a principal bedrooms with large cupboard, woodburning stove and dual aspect windows that give wonderful views over the city of Perth. 2 further double bedrooms offer further accommodation.

# Key property features

- ✓ Immaculately presented
- ✓ Stunning views
- 💙 Ideal family home
- ✓ 2 woodburning stoves
- ✓ Oak flooring
- 💙 3 double bedrooms
- ✓ Raised decking