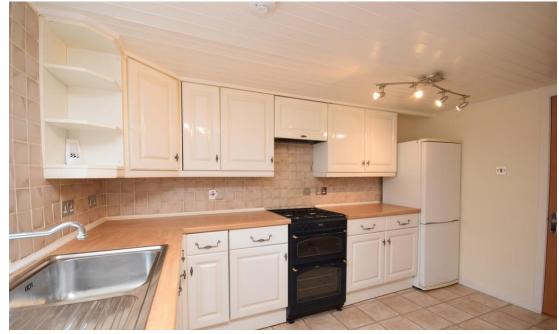

## Property Summary

Next Home are delighted to bring to the market this spacious 3 bedroom maisonette situated in the popular town of Auchterarder.

The accommodation is set over 2 levels and comprises: Vestibule, entrance hall, very spacious lounge with room for a variety of free standing furniture, kitchen, dining room/study, 3 double bedrooms, family bathroom with bath and shower and separate w/c.

19' 6" x 16' 2" (5.94m x 4.93m)

**KITCHEN** 

12' 1" x 11' 8" (3.68m x 3.56m)

BEDROOM

15' 5" x 7' 6" (4.7m x 2.29m)

**BEDROOM** 

12'5" x 8' 8" (3.78m x 2.64m)

**BEDROOM** 