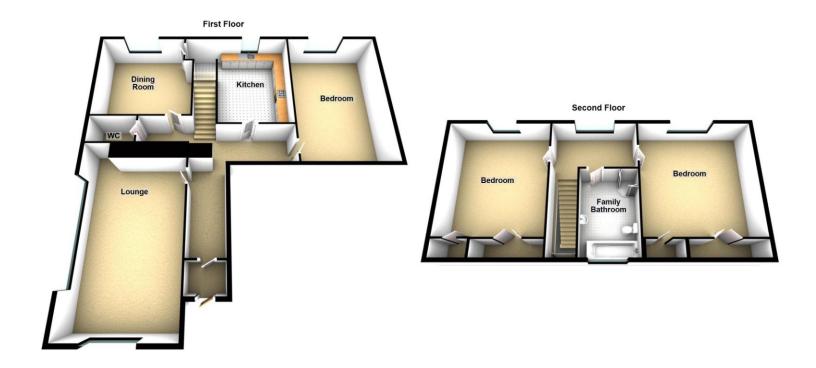

## Floorplans

### Property Room sizes

**VESTIBULE** 

5'3"x4'3" (1.6m x 1.3m)

HALL

14' 9" x 13' 9" (4.5m x 4.19m)

**DINING ROOM** 

13' 1" x 8' 2" (3.99m x 2.49m)

LOUNGE

19' 6" x 16' 2" (5.94m x 4.93m)

**KITCHEN** 

12' 1" x 11' 8" (3.68m x 3.56m)

BEDROOM

15' 5" x 7' 6" (4.7m x 2.29m)

**BEDROOM** 

12'5" x 8' 8" (3.78m x 2.64m)

**BEDROOM** 

12' 7" x 8' 1" (3.84m x 2.46m)

**FAMILY BATHROOM** 

9'7"x5'9"(2.92mx1.75m)

W/C

PLEASE NOTE: These particulars whilst believed to be accurate are set out as a general outline only for guidance and do not constitute any part of an offer or contract intending, purchasers should not rely on them as statements or representations of fact, but must satisfy themselves by inspection or otherwise as to their accuracy. No person in this firm's employment has the authority to make or give representation or warranty in respect of the property. All room sizes are approximate and for general guidance only. They cannot be relied upon for fitting carpets, fumiture etc.