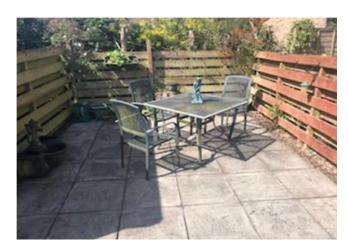

There is a private slabbed area adjacent to the rear of the property.

Gas central heating and double glazing throughout.

### Key property features

- ✓ 3 double bedrooms
- Chain free
- **♥** Spacious rooms throughout
- ✓ Ideal for first time buyers
- ❤ Private slabbed area to the rear of the property
- **У** Ideal investment
- **♥** Close to local amenities
- **У** Family bathroom