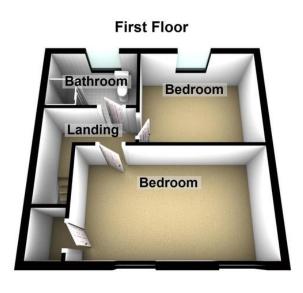

### Floorplans

### Property Room sizes

### LANDING

6'2" x 3'3" (1.88m x 0.99m)

### **BEDROOM**

15' 7" x 9' 5" (4.75m x 2.87m)

### **BEDROOM**

12'5" x 9' 8" (3.78m x 2.95m)

### **BATHROOM**

6' 2" x 5' 9" (1.88m x 1.75m)

PLEASE NOTE: These particulars whilst believed to be accurate are set out as a general outline only for guidance and do not constitute any part of an offer or contract intending, purchasers should not rely on them as statements or representations of fact, but must satisfy themselves by inspection or otherwise as to their accuracy. No person in this firm's employment has the authority to make or give representation or warranty in respect of the property. All room sizes are approximate and for general guidance only. They cannot be relied upon for fitting carpets, furniture etc.