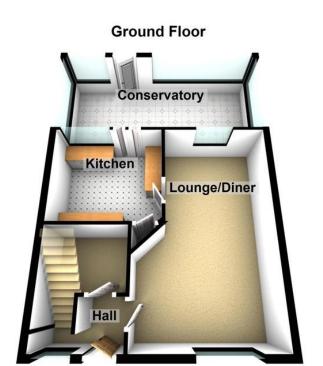

### Floorplans

### Property Room sizes

### **ENTRANCE HALL**

7' 2" x 4' 6" (2.18m x 1.37m)

### LOUNGE/DINER

19' 7" x 11' 8" (5.97m x 3.56m)

### KITCHEN

10'8" x 8' 9" (3.25m x 2.67m)

### CONSERVATORY

17' 4" x 8' 5" (5.28m x 2.57m)