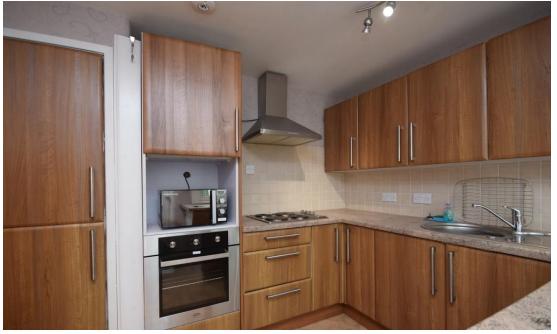

s. The village is also ideal for the commuter with Perth city centre just a short drive away and there is easy access to the motorway network at Broxden. There is a bus stop within easy reach providing public transport.









# Property Summary

Next Home are delighted to bring to the market this spacious 2 bedroom semi-detached villa situated in the quiet village of Methyen.

The property is ideal for a first time buyer with spacious accommodation set over 2 levels comprising: Entrance hall with large storage cupboard, lounge/dining room, kitchen, conservatory, 2 double bedrooms and a family bathroom. There is a gravelled driveway to the front of the property that can fit multiple vehicles.

The rear is fully enclosed and is low maintenance.

Gas central heating and double glazing.





## Key property features

- **❤** Chain free
- **♥** Conservatory
- ✓ Ideal for a first time buyer
- **♥** Quiet location
- ✓ 2 double bedrooms
- **♥** Spacious lounge/dining room
- **У** Low maintenance garden
- **У** Ideal buy to let























Next Home - 15 Drumgrain Avenue, Methven, Perth, PH1 3QB



### Floorplans





### Property Room sizes

### **ENTRANCE HALL**

7' 2" x 4' 6" (2.18m x 1.37m)

### LOUNGE/DINER

19' 7" x 11' 8" (5.97m x 3.56m)

### KITCHEN

10'8" x 8' 9" (3.25m x 2.67m)

### CONSERVATORY

17' 4" x 8' 5" (5.28m x 2.57m)

### LANDING

6'2" x 3'3" (1.88m x 0.99m)

### **BEDROOM**

15' 7" x 9' 5" (4.75m x 2.87m)

### **BEDROOM**

12'5" x 9' 8" (3.78m x 2.95m)

### **BATHROOM**

6' 2" x 5' 9" (1.88m x 1.75m)

PLEASE NOTE: These particulars whilst believed