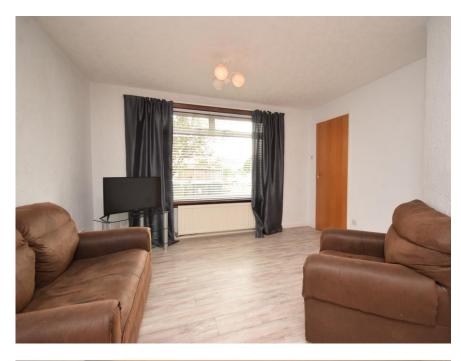

Summary

Next Home are delighted to bring to the market this spacious 2 bedroom semi-detached villa situated in the quiet village of Methyen.

The property is ideal for a first time buyer with spacious accommodation set over 2 levels comprising: Entrance hall with large storage cupboard, lounge/dining room, kitchen, conservatory, 2 double bedrooms and a family bathroom. There is a gravelled driveway to the front of the property that can fit multiple vehicles.

The rear is fully enclosed and is low maintenance.

Gas central heating and double glazing.





## Key property features

- **❤** Chain free
- **♥** Conservatory
- ✓ Ideal for a first time buyer
- **♥** Quiet location
- ✓ 2 double bedrooms
- **♥** Spacious lounge/dining room
- **У** Low maintenance garden
- **У** Ideal buy to let























Next Home - 15 Drumgrain Avenue, Methven, Perth, PH1 3QB



### Floorplans





### Property Room sizes

### **ENTRANCE HALL**

7' 2" x 4' 6" (2.18m x 1.37m)

### LOUNGE/DINER

19' 7" x 11' 8" (5.97m x 3.56m)

### KITCHEN

10'8" x 8' 9" (3.25m x 2.67m)

### CONSERVATORY

17' 4" x 8' 5" (5.28m x 2.57m)

### LANDING

6'2" x 3'3" (1.88m x 0.99m)

### **BEDROOM**

15' 7" x 9' 5" (4.75m x 2.87m)

### **BEDROOM**

12'5" x 9' 8" (3.78m x 2.95m)

### **BATHROOM**

6' 2" x 5' 9" (1.88m x 1.75m)

PLEASE NOTE: These particulars whilst believed to be accurate are set out as a general outline only for guidance and do not constitute any part of an offer or contract intending, purchasers should not rely on them as statements or representations of fact, but must satisfy themselves by