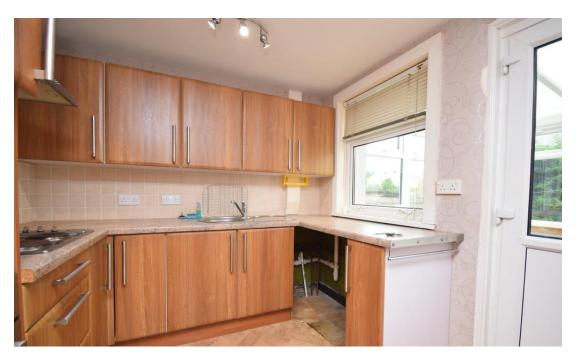

ubs. The village is also ideal for the commuter with Perth city centre just a short drive away and there is easy access to the motorway network at Broxden. There is a bus stop within easy reach providing public transport.









# Property Summary

Next Home are delighted to bring to the market this spacious 2 bedroom semi-detached villa situated in the quiet village of Methyen.

The property is ideal for a first time buyer with spacious accommodation set over 2 levels comprising: Entrance hall with large storage cupboard, lounge/dining room, kitchen, conservatory, 2 double bedrooms and a family bathroom. There is a gravelled driveway to the front of the property that can fit multiple vehicles.

The rear is fully enclosed and is low maintenance.

Gas central heating and double glazing.





## Key property features

- **❤** Chain free
- **♥** Conservatory
- ✓ Ideal for a first time buyer
- **♥** Quiet location
- ✓ 2 double bedrooms
- **♥** Spacious lounge/dining room
- **У** Low maintenance garden
- **У** Ideal buy to let























Next Home - 15 Drumgrain Avenue, Methven, Perth, PH1 3QB



### Floorplans





### Property Room sizes

### **ENTRANCE HALL**

7' 2" x 4' 6" (2.18m x 1.37m)

### LOUNGE/DINER

19' 7" x 11' 8" (5.97m x 3.56m)

### KITCHEN

10'8" x 8' 9" (3.25m x 2.67m)

### CONSERVATORY

17' 4" x 8' 5" (5.28m x 2.57m)

### LANDING

6'2" x 3'3" (1.88m x 0.99m)

### **BEDROOM**

15' 7" x 9' 5" (4.75m x 2.87m)

### **BEDROOM**

12'5" x 9' 8" (3.78m x 2.95m)

### **BATHROOM**

6' 2" x 5' 9" (1.88m x 1.75m)

PLEASE NOTE: These particulars whilst believe