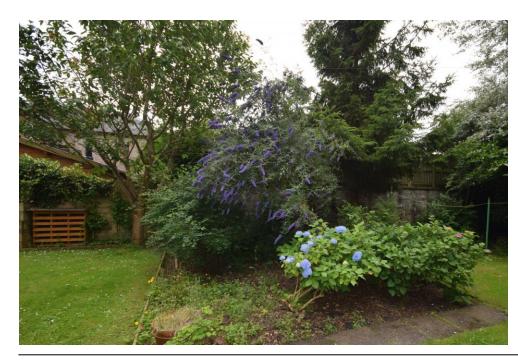

There is a private garden to the rear, storage cupboard located in the basement and off-street parking to the front.

Gas central heating and double glazing throughout.