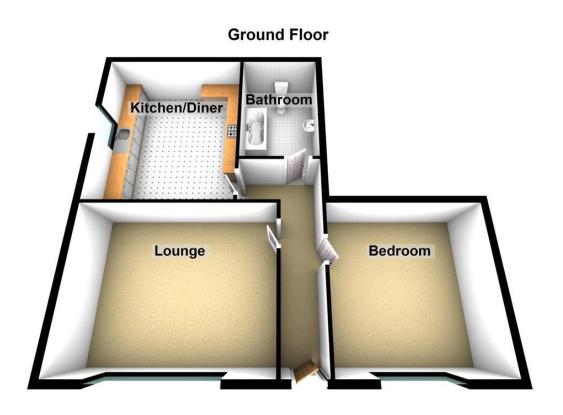

## Floorplans

### Property Room sizes

#### **ENTRANCE HALL**

LOUNGE

13' 1" x 11' 3" (4m x 3.45m)

KITCHEN

12' 2" x 10' 11" (3.71m x 3.34m)

**BEDROOM** 

11'4" x 10'5" (3.47m x 3.20m)

**BATHROOM** 

7' 1" x 6' 3" (2.18m x 1.91m)

PLEASE NOTE: These particulars whilst believed to be accurate are set out as a general outline only for guidance and do not constitute any part of an offer or contract intending, purchasers should not rely on them as statements or representations of fact, but must satisfy themselves by inspection or otherwise as to their accuracy. No person in this firm's employment has the authority to make or give representation or warranty in respect of the property. All roomsizes are approximate and for general guidance only. They cannot be relied upon for fitting carpets, fumiture etc.