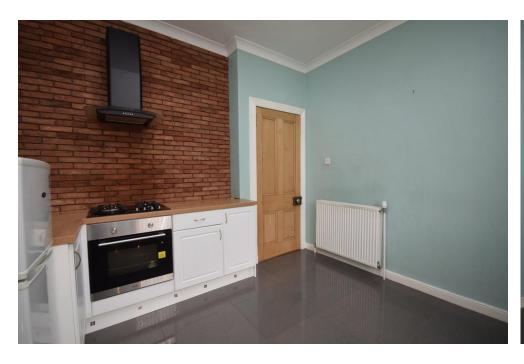

## Property Summary

Next Home are delighted to bring to the market this well presented ground floor apartment situated in the popular town of Blairgowrie.

The property is ideal for a first time buyer with accommodation comprising: Private entrance hall, spacious lounge with woodburning stove, modern kitchen with attractive tiled flooring, a double bedroom and a tastefully decorated 3 piece bathroom suite.

#### **ENTRANCE HALL**

LOUNGE

13' 1" x 11' 3" (4m x 3.45m)

KITCHEN

12' 2" x 10' 11" (3.71m x 3.34m)

**BEDROOM** 

11'4" x 10'5" (3.47m x 3.20m)

**BATHROOM** 