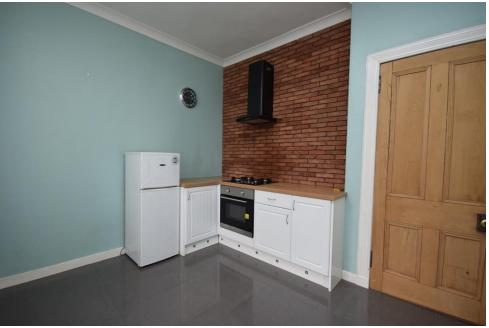

## Property Summary

Next Home are delighted to bring to the market this well presented ground floor apartment situated in the popular town of Blairgowrie.

The property is ideal for a first time buyer with accommodation comprising: Private entrance hall, spacious lounge with woodburning stove, modern kitchen with attractive tiled flooring, a double bedroom and a tastefully decorated 3 piece bathroom suite.

#### **ENTRANCE HALL**

LOUNGE

13' 1" x 11' 3" (4m x 3.45m)

KITCHEN

12' 2" x 10' 11" (3.71m x 3.34m)

**BEDROOM** 

11'4" x 10'5" (3.47m x 3.20m)

**BATHROOM** 