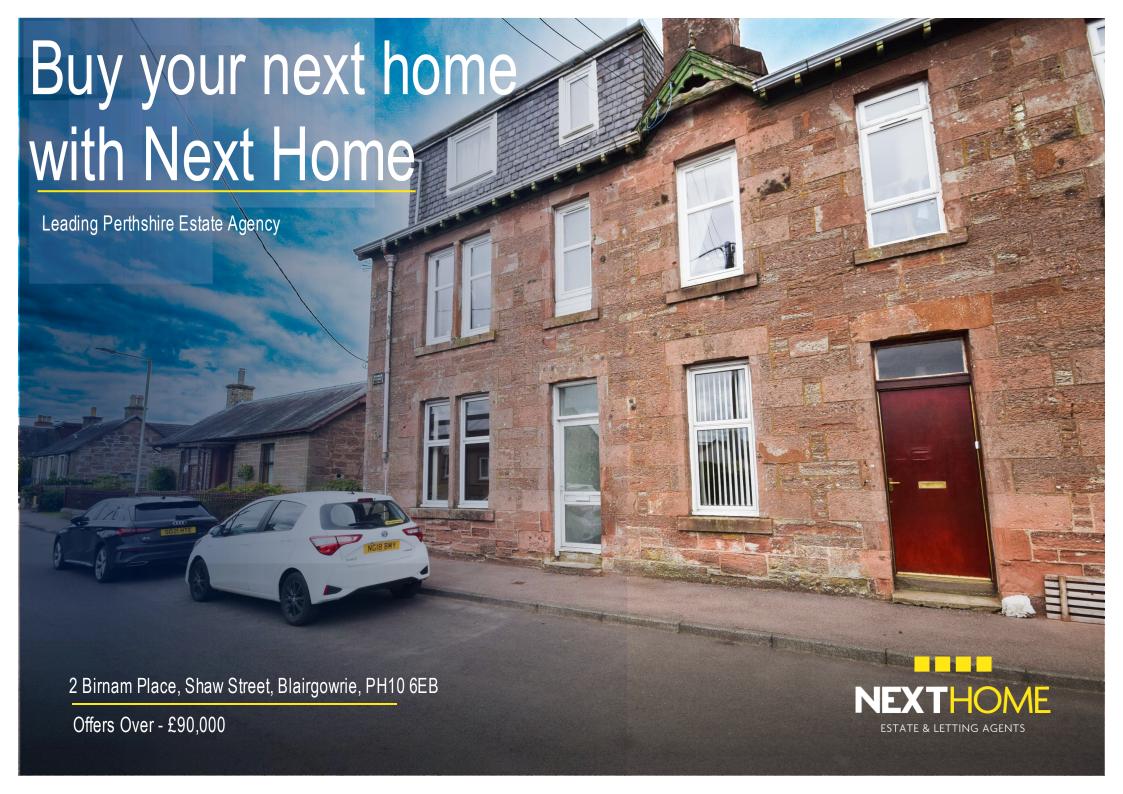

## Property Summary

Next Home are delighted to bring to the market this well presented ground floor apartment situated in the popular town of Blairgowrie.

The property is ideal for a first time buyer with accommodation comprising: Private entrance hall, spacious lounge with woodburning stove, modern kitchen with attractive tiled flooring, a double bedroom and a tastefully decorated 3 piece bathroom suite.

There is a private garden to the rear, storage cupboard located in the basement and off-street parking to the front.

Gas central heating and double glazing throughout.

### Key property features

- **У** Ideal for a first time buyer
- ✓ Ideal for retirement
- **❤** Private garden
- Close to local amenities
- Chain free
- ✓ Private entrance
- ✓ Gas central heating
- ✓ Modern kitchen
- **❤** Spacious
- **♥** Wood burning stove