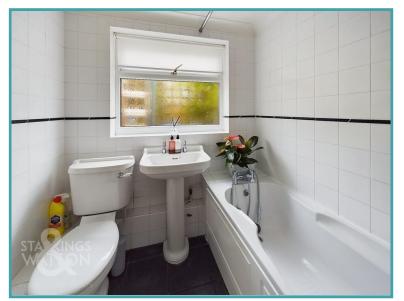

#### THE GRAND TOUR

With a traditional layout, the front reception room is used as a sitting room, centred around a feature exposed brick fire place. Wood flooring runs underfoot, whilst a window to front offers natural light. The original inner hall has been opened up and now offers a storage space under the stairs, with an open plan feel to the dining room. The wood flooring runs through both reception rooms, with a further brick built fire place in the dining room. Stairs can be found to the first floor, with a further opening to the kitchen. A galley style kitchen, storage can be found to both sides, with space for a gas cooker, and an inset sink with tiled splash backs. There is space for a washing machine, whilst the rear hall offers space for a fridge freezer and a door to the rear garden. The family bathroom is also downstairs, with tiled walls, a shower over the bath and a heated towel rail. Upstairs, the landing leads to two double bedrooms. The front bedroom offers a built-in storage cupboard, with the rear bedroom also leading to the third bedroom - finished with further storage and a window to rear.