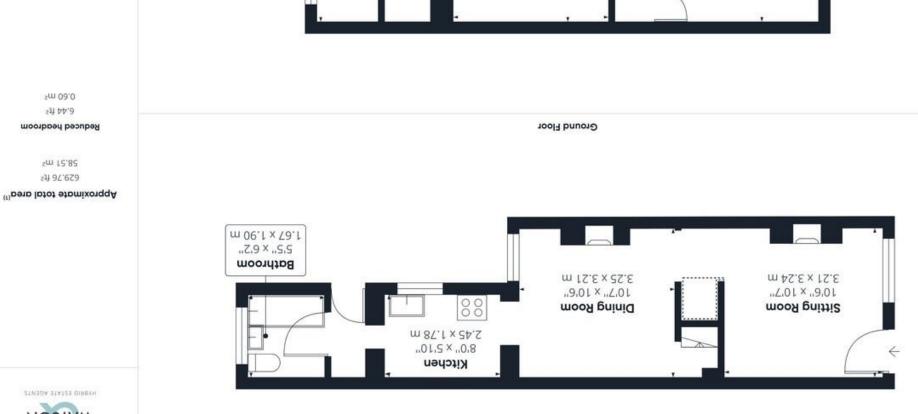

#### **IN SUMMARY**

NO CHAIN. Ready for a new buyer to PLACE their own STAMP on the property, this mid-terrace home is READY TO MOVE IN. Formed in a traditional style, the TWO RECEPTION ROOMS offer an OPEN PLAN FEEL with the inner hallway removed. The front SITTING ROOM creates a COSY FEEL with the feature brick built FIRE PLACE, with WOOD FLOORING running through into the DINING ROOM, with a further feature fire place. The accommodation continues with the FITTED KITCHEN, rear hall and FAMILY BATHROOM. Upstairs, the TWO DOUBLE BEDROOMS lead off the landing, with the third bedroom adjoining, with POTENTIAL to be an EN SUITE. To the rear the GARDEN is bisected, with the private garden offering PAVING, planting and a STORAGE SHED.

#### THE GRAND TOUR

With a traditional layout, the front reception room is used as a sitting room, centred around a feature exposed brick fire place. Wood flooring runs underfoot, whilst a window to front offers natural light. The original inner hall has been opened up and now offers a storage space under the stairs, with an open plan feel to the dining room. The wood flooring runs through both reception rooms, with a further brick built fire place in the dining room. Stairs can be found to the first floor, with a further opening to the kitchen. A galley style kitchen, storage can be found to both sides, with space for a gas cooker, and an inset sink with tiled splash backs. There is space for a washing machine, whilst the rear hall offers space for a fridge freezer and a door to the rear garden. The family bathroom is also downstairs, with tiled walls, a shower over the bath and a heated towel rail. Upstairs, the landing leads to two double bedrooms. The front bedroom offers a built-in storage cupboard, with the rear bedroom also leading to the third bedroom - finished with further storage and a window to rear.

#### THE GREAT OUTDOORS

With a bisected rear garden, a hard standing courtyard leads from the rear door, with a pathway leading to the private garden. Landscaped to include an area of patio and gravel, the garden is enclosed with timber panelled fencing, whilst a timber shed offers storage.