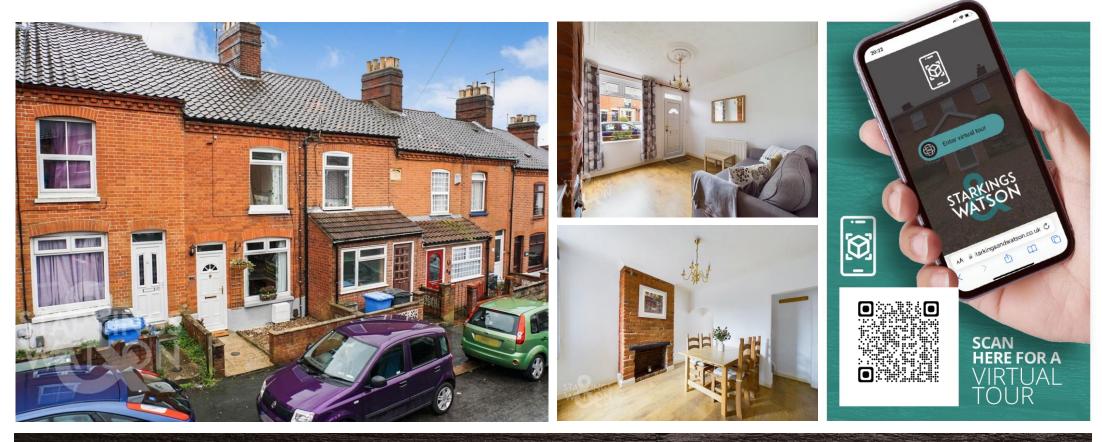

# BEACONSFIELD ROAD Norwich NR3 4PP

**Freehold | Energy Efficiency Rating : C** To arrange an accompanied viewing please pop in or call us on 01603 336116

# FOR SALE PROPERTY

- No Chain!
- Mid-Terrace Home
- Blank Canvas for a New Owner
- Two Open Plan Reception Rooms
- Fitted Kitchen
- Ground Floor Bathroom
- Three Bedrooms
- Bisected Garden

#### **IN SUMMARY**

NO CHAIN. Ready for a new buyer to PLACE their own STAMP on the property, this mid-terrace home is READY TO MOVE IN. Formed in a traditional style, the TWO RECEPTION ROOMS offer an OPEN PLAN FEEL with the inner hallway removed. The front SITTING ROOM creates a COSY FEEL with the feature brick built FIRE PLACE, with WOOD FLOORING running through into the DINING ROOM, with a further feature fire place. The accommodation continues with the FITTED KITCHEN, rear hall and FAMILY BATHROOM. Upstairs, the TWO DOUBLE BEDROOMS lead off the landing, with the third bedroom adjoining, with POTENTIAL to be an EN SUITE. To the rear the GARDEN is bisected, with the private garden offering PAVING, planting and a STORAGE SHED.

#### **SETTING THE SCENE**

With a low level brick wall and a shingled frontage, a low maintenance finish has been achieved, with a hard standing driveway leading to the front door.

#### THE GRAND TOUR

With a traditional layout, the front reception room is used as a sitting room, centred around a feature exposed brick fire place. Wood flooring runs underfoot, whilst a window to front offers natural light. The original inner hall has been opened up and now offers a storage space under the stairs, with an open plan feel to the dining room. The wood flooring runs through both reception rooms, with a further brick built fire place in the dining room. Stairs can be found to the first floor, with a further opening to the kitchen. A galley style kitchen, storage can be found to both sides, with space for a gas cooker, and an inset sink with tiled splash backs. There is space for a washing machine, whilst the rear hall offers space for a fridge freezer and a door to the rear garden. The family bathroom is also downstairs, with tiled walls, a shower over the bath and a heated towel rail. Upstairs, the landing leads to two double bedrooms. The front bedroom offers a built-in storage cupboard, with the rear bedroom also leading to the third bedroom - finished with further storage and a window to rear.

# VIRTUAL TOUR

View our virtual tour for a full 360 degree of the interior of the property.

Price: arla | propertymark PROTECTED PROTECTED PROTECTED PROTECTED PROTECTED PROTECTED PROTECTED

For our full list of available properties, or for a **FREE INSTANT** online valuation visit