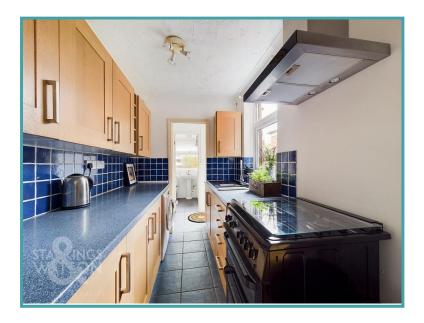

#### **IN SUMMARY**

NO CHAIN. Ready for a new buyer to PLACE their own STAMP on the property, this mid-terrace home is READY TO MOVE IN. Formed in a traditional style, the TWO RECEPTION ROOMS offer an OPEN PLAN FEEL with the inner hallway removed. The front SITTING ROOM creates a COSY FEEL with the feature brick built FIRE PLACE, with WOOD FLOORING running through into the DINING ROOM, with a further feature fire place. The accommodation continues with the FITTED KITCHEN, rear hall and FAMILY BATHROOM. Upstairs, the TWO DOUBLE BEDROOMS lead off the landing, with the third bedroom adjoining, with POTENTIAL to be an EN SUITE. To the rear the GARDEN is bisected, with the private garden offering PAVING, planting and a STORAGE SHED.

#### THE GRAND TOUR

With a traditional layout, the front reception room is used as a sitting room, centred around a feature exposed brick fire place. Wood flooring runs underfoot, whilst a window to front offers natural light. The original inner hall has been opened up and now offers a storage space under the stairs, with an open plan feel to the dining room. The wood flooring runs through both reception rooms, with a further brick built fire place in the dining room. Stairs can be found to the first floor, with a further opening to the kitchen. A galley style kitchen, storage can be found to both sides, with space for a gas cooker, and an inset sink with tiled splash backs. There is space for a washing machine, whilst the rear hall offers space for a fridge freezer and a door to the rear garden. The family bathroom is also downstairs, with tiled walls, a shower over the bath and a heated towel rail. Upstairs, the landing leads to two double bedrooms. The front bedroom offers a built-in storage cupboard, with the rear bedroom also leading to the third bedroom - finished with further storage and a window to rear.