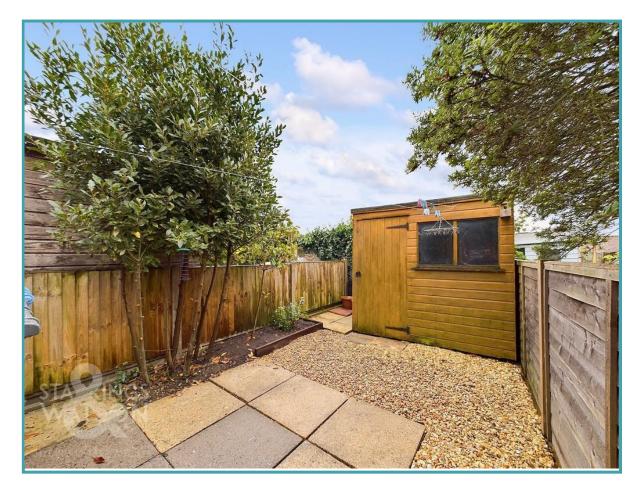

#### **IN SUMMARY**

NO CHAIN. Ready for a new buyer to PLACE their own STAMP on the property, this mid-terrace home is READY TO MOVE IN. Formed in a traditional style, the TWO RECEPTION ROOMS offer an OPEN PLAN FEEL with the inner hallway removed. The front SITTING ROOM creates a COSY FEEL with the feature brick built FIRE PLACE, with WOOD FLOORING running through into the DINING ROOM, with a further feature fire place. The accommodation continues with the FITTED KITCHEN, rear hall and FAMILY BATHROOM. Upstairs, the TWO DOUBLE BEDROOMS lead off the landing, with the third bedroom adjoining, with POTENTIAL to be an EN SUITE. To the rear the GARDEN is bisected, with the private garden offering PAVING, planting and a STORAGE SHED.

#### THE GREAT OUTDOORS

With a bisected rear garden, a hard standing courtyard leads from the rear door, with a pathway leading to the private garden. Landscaped to include an area of patio and gravel, the garden is enclosed with timber panelled fencing, whilst a timber shed offers storage.