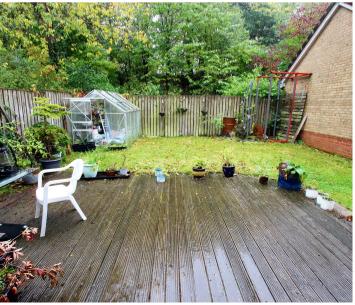

## Broxburn, Broxburn

Spacious 4-bed detached house on corner plot in sought-after Badger Grove. Versatile layout with 3 public rooms and spacious bedrooms. South-facing garden with wooded backdrop offers privacy. Detached garage, monobloc driveway, and excellent commuter links nearby. A true gem for discerning buyers.

Tenure: Freehold

- Corner Plot Four Bedroom Detached property
- South facing rear garden offers high degree of privacy with wooded backdrop
- Three Public Rooms
- Master Bedroom with Dressing Area and En-suite
- Two Additional Double Bedrooms both with fitted wardrobes
- Detached Garage and spacious monobloc driveway
- Highly sought after location with excellent commuter links
- Welcoming family home offering versatility of use
- Kitchen and Dining Room overlooking south facing rear garden