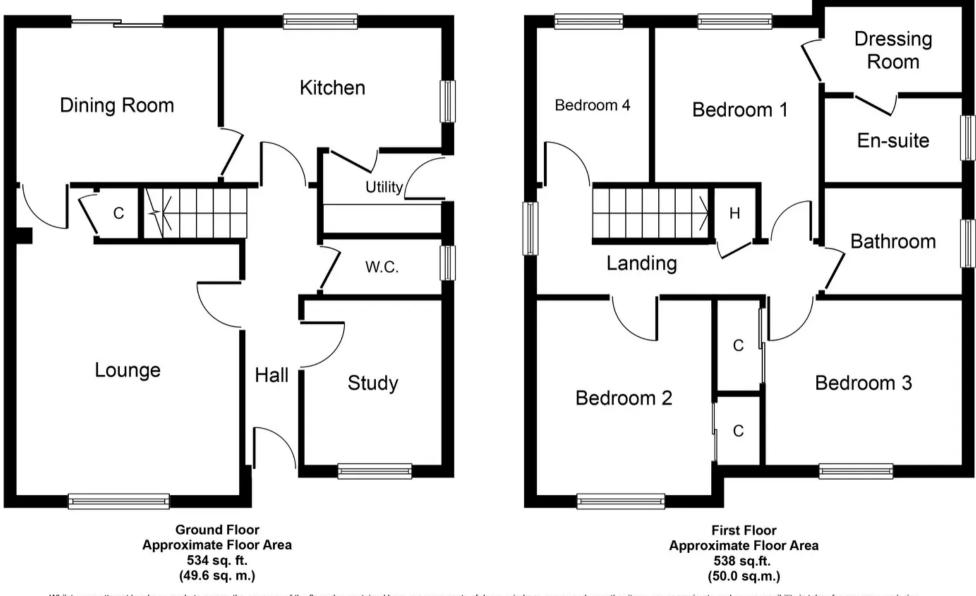

Tenure: Freehold

- Corner Plot Four Bedroom Detached property
- South facing rear garden offers high degree of privacy with wooded backdrop
- Three Public Rooms
- Master Bedroom with Dressing Area and En-suite
- Two Additional Double Bedrooms both with fitted wardrobes
- Detached Garage and spacious monobloc driveway
- Highly sought after location with excellent commuter links
- Welcoming family home offering versatility of use
- Kitchen and Dining Room overlooking south facing rear garden

Whilst every attempt has been made to ensure the accuracy of the floor plan contained here, measurements of doors, windows, rooms and any other items are approximate and no responsibility is taken for any error, omission, or mis-statement. The measurements should not be relied upon for valuation, transaction and/or funding purposes This plan is for illustrative purposes only and should be used as such by any prospective purchaser or tenant. The services, systems and appliances shown have not been tested and no guarantee as to their operability or efficiency can be given.