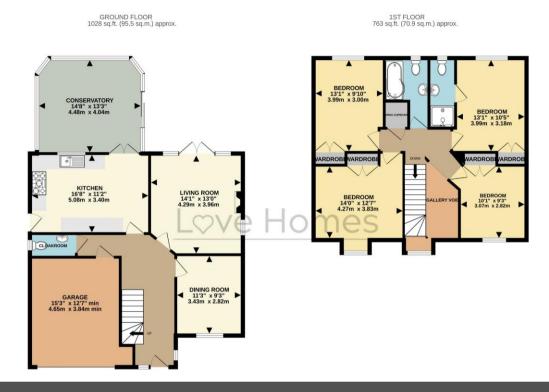

## 1a Highfields, Westoning, Bedfordshire, MK45 5EN

Step inside this well presented home and you are immediately welcomed by the impressive entrance hall leading to all the interior rooms and flooded with light from the windows on the ground floor but also from the large feature window above which fills the space with light across the large galleried landing and into the hall below. The property is situated in a cul-de-sac and on the outskirts of the village with countryside walks just a few minutes from the front door and the village shop, post office, butchers and two pub/restaurants within a short stroll this could be your perfect home.

The heart of the home the kitchen is over 16' long and perfect for entertaining with double doors into the large conservatory which spills into the garden beyond. For more formal gatherings you can make the most of the separate dining room or should you prefer this could be a fantastic games room, family room or even a large home office. In the evenings you can relax in style in the living room and enjoy the sun to the end of the day overlooking the south westerly facing garden.