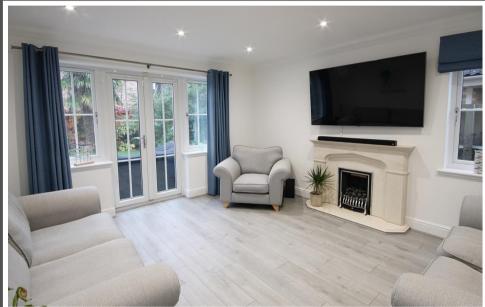

The heart of the home the kitchen is over 16' long and perfect for entertaining with double doors into the large conservatory which spills into the garden beyond. For more formal gatherings you can make the most of the separate dining room or should you prefer this could be a fantastic games room, family room or even a large home office. In the evenings you can relax in style in the living room and enjoy the sun to the end of the day overlooking the south westerly facing garden.

The rear garden is perfect to relax and enjoy the summer, the conservatory and living room both open onto the patio which leads to a lawn and established borders.

Score Energy rating Current Potential 92+ 81-91 82 B 69-80 72 C 55-68 39-54 21-38 G 1-20