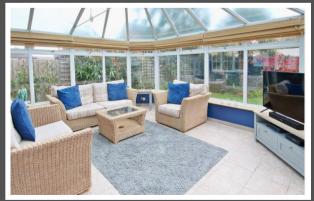

The heart of the home the kitchen is over 16' long and perfect for entertaining with double doors into the large conservatory which spills into the garden beyond. For more formal gatherings you can make the most of the separate dining room or should you prefer this could be a fantastic games room, family room or even a large home office. In the evenings you can relax in style in the living room and enjoy the sun to the end of the day overlooking the south westerly facing garden.

The rear garden is perfect to relax and enjoy the summer, the conservatory and living room both open onto the patio which leads to a lawn and established borders.

Score Energy rating Current Potential 92+ 81-91 82 B 69-80 72 C 55-68 39-54 21-38 G 1-20