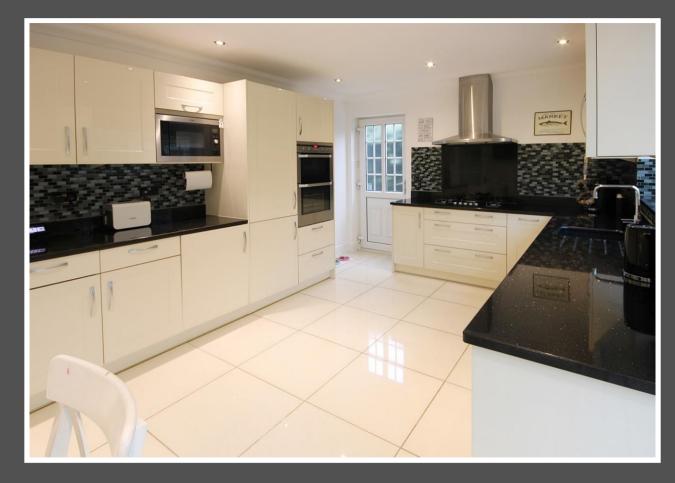

The heart of the home the kitchen is over 16' long and perfect for entertaining with double doors into the large conservatory which spills into the garden beyond. For more formal gatherings you can make the most of the separate dining room or should you prefer this could be a fantastic games room, family room or even a large home office. In the evenings you can relax in style in the living room and enjoy the sun to the end of the day overlooking the south westerly facing garden.