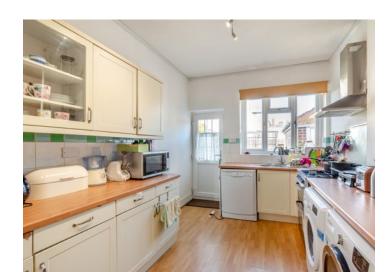

There are a range of fitted units in the double aspect kitchen, together with a door to the rear garden and space for appliances.

The ground floor is completed by a guest cloakroom.

On the first floor are three double bedrooms, all with fitted wardrobes, together with the family bathroom and a separate WC.