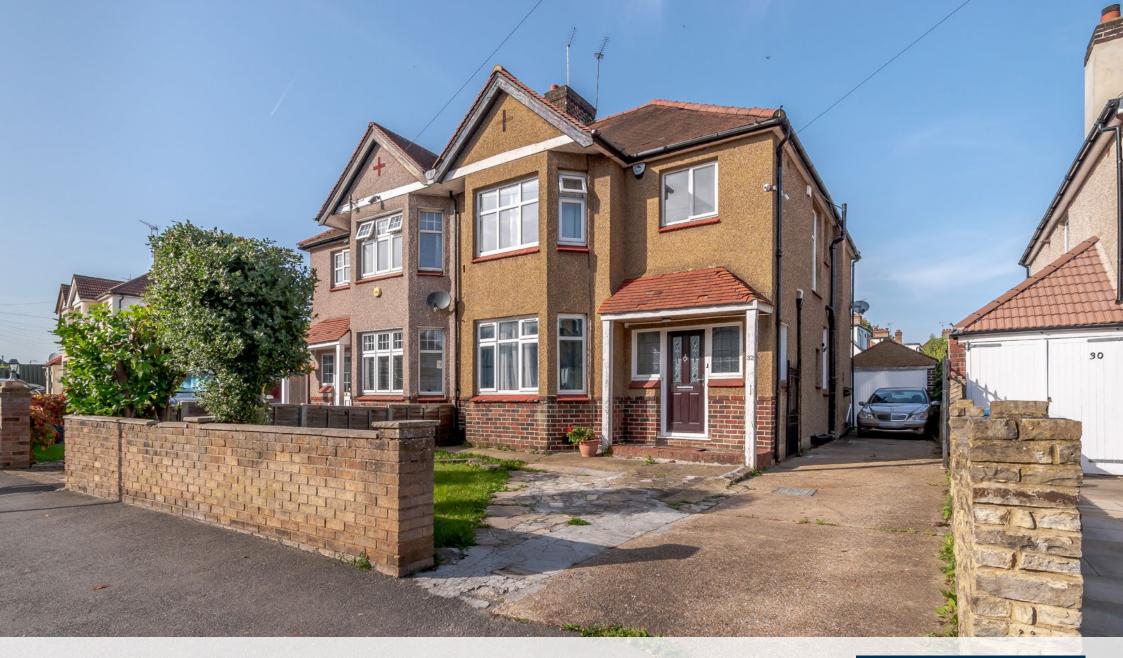

THREE BEDROOM SEMI-DETACHED PROPERTY WITH POTENTIAL TO EXTEND (STPP)

Village Way, Pinner, HA5 5AF

## THREE BEDROOM SEMI-DETACHED PROPERTY WITH POTENTIAL TO EXTEND (STPP)

Village Way, Pinner, HA5 5AF

OPEN PLAN LOUNGE/DINING ROOM •
KITCHEN • GUEST CLOAKROOM • THREE
DOUBLE BEDROOMS • FAMILY BATHROOM
• SEPARATE WC • DETACHED GARAGE • OFF
STREET PARKING • GOOD SIZED REAR GARDEN

## **Description**

This spacious three bedroom semi-detached family home provides 1,431 sqft of flexible living accommodation and also has the potential to extend (STPP).

There is a covered porch into the welcoming entrance hall. The bright and spacious open plan lounge/dining room has a bay window to the front and a door to the rear garden.

To the front of the property there is a garden and off street parking for multiple vehicles, together with access to the detached garage and the rear garden, which is mainly laid to lawn with a patio adjacent to the property.