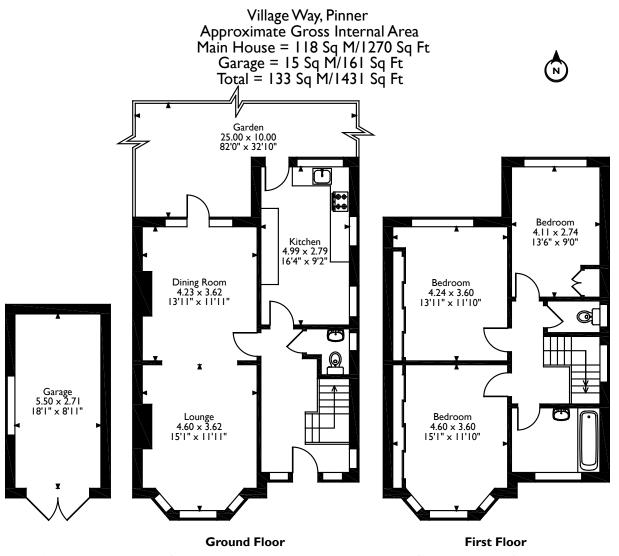

## **Description**

This spacious three bedroom semi-detached family home provides 1,431 sqft of flexible living accommodation and also has the potential to extend (STPP).

There is a covered porch into the welcoming entrance hall. The bright and spacious open plan lounge/dining room has a bay window to the front and a door to the rear garden.

There are a range of fitted units in the double aspect kitchen, together with a door to the rear garden and space for appliances.

The ground floor is completed by a guest cloakroom.

On the first floor are three double bedrooms, all with fitted wardrobes, together with the family bathroom and a separate WC.

To the front of the property there is a garden and off street parking for multiple vehicles, together with access to the detached garage and the rear garden, which is mainly laid to lawn with a patio adjacent to the property.

## **Additional Information**

Tenure: Freehold

Local Authority: London Borough of Harrow

Council Tax: Band E

Energy Efficiency Rating: Band D

Please note that the location of doors, windows and other items are approximate and this floorplan is to be used for illustrative purposes only. Unauthorized reproduction is prohibited.