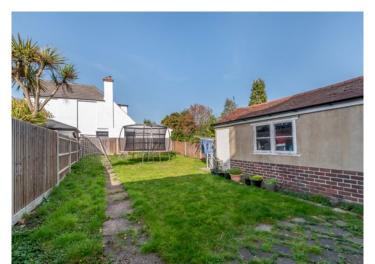

To the front of the property there is a garden and off street parking for multiple vehicles, together with access to the detached garage and the rear garden, which is mainly laid to lawn with a patio adjacent to the property.