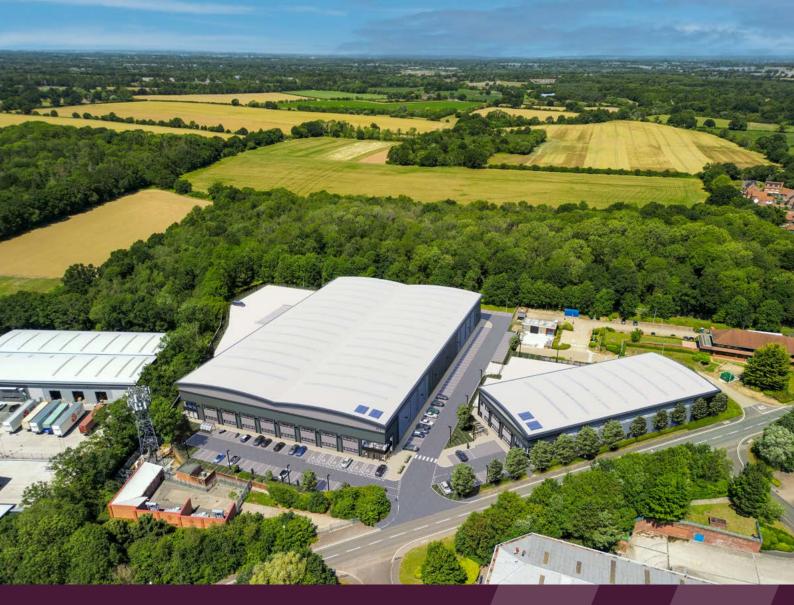

# TUNGSTEN PARK // BASINGSTOKE

# 2 BRAND NEW HIGH SPECIFICATION INDUSTRIAL / WAREHOUSE UNITS FOR LET / FOR SALE

UNIT 1 - 100,555 SQ FT UNIT 2 - 23,275 SQ FT

CROCKFORD LANE, BASINGSTOKE, HAMPSHIRE, RG24 8HS ///DUOS.SKIP.RETURN

A Development By