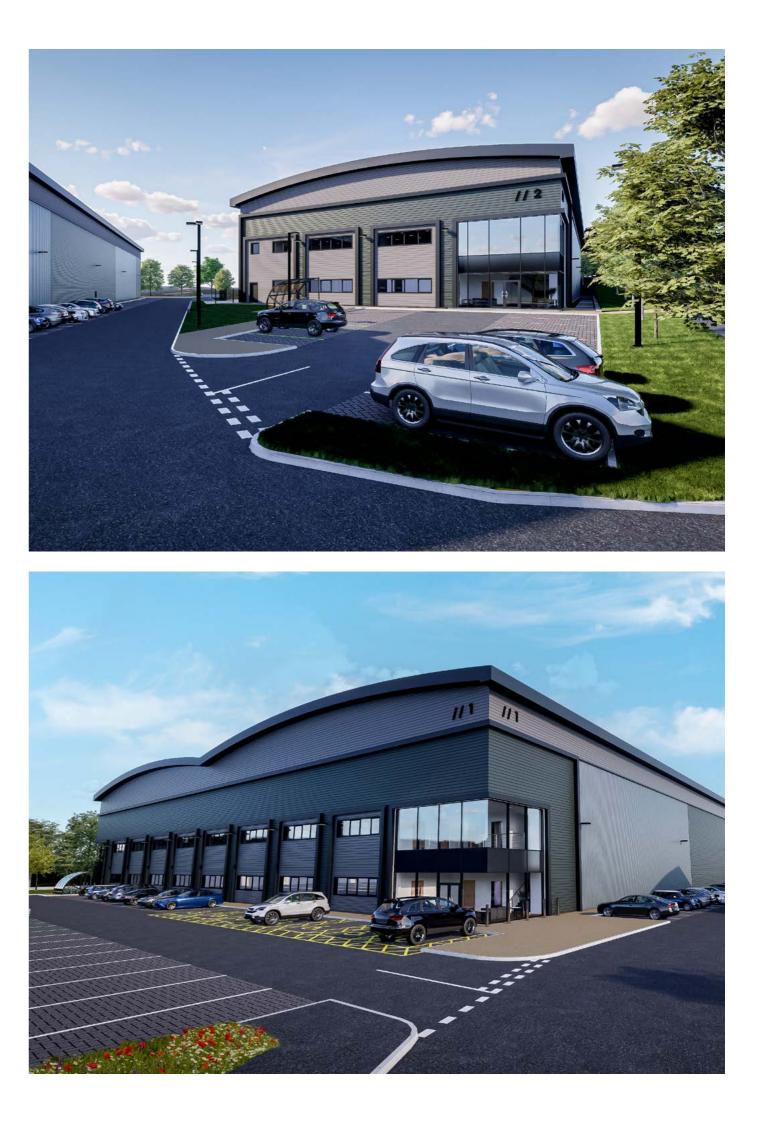

## // UNIT 1

6 DOCK LEVEL

LOADING DOORS

**UP TO 50M** YARD DEPTH

UP TO

**12M EAVES HEIGHT** 

50KN/M2 FLOOR LOADING

KG

# // UNIT 2

UP TO 32.25M YARD DEPTH

**3 LEVEL ACCESS** LOADING DOORS

UP TO **8M EAVES HEIGHT** 

SECURE, SELF-**CONTAINED YARDS** 

**BUILT FOR SUSTAINABILITY** 

 $\oplus$ 

20% EV CHARGING 80% PASSIVE CHARGING TO ALL CAR PARKING SPACES