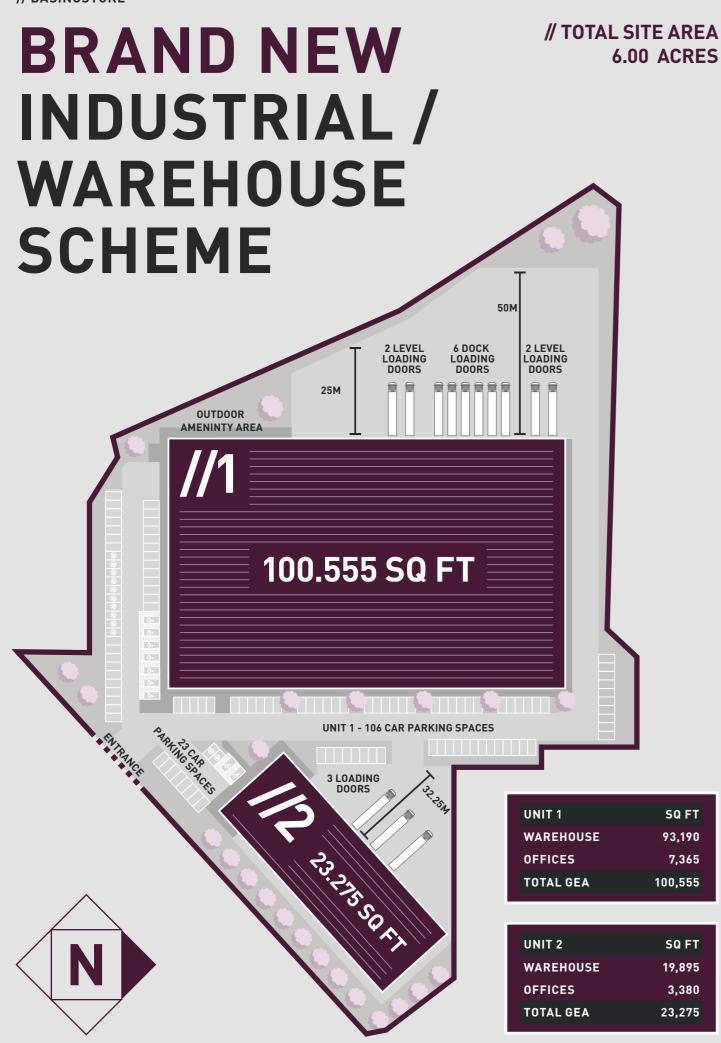

# 2 BRAND NEW HIGH SPECIFICATION INDUSTRIAL / WAREHOUSE UNITS FOR LET / FOR SALE

UNIT 1 - 100,555 SQ FT UNIT 2 - 23,275 SQ FT

CROCKFORD LANE, BASINGSTOKE, HAMPSHIRE, RG24 8HS ///DUOS.SKIP.RETURN

A Development By

## // UNIT 1

6 DOCK LEVEL

LOADING DOORS

**UP TO 50M** YARD DEPTH

UP TO

**12M EAVES HEIGHT** 

50KN/M2 FLOOR LOADING

KG

# // UNIT 2

UP TO 32.25M YARD DEPTH

**3 LEVEL ACCESS** LOADING DOORS

UP TO **8M EAVES HEIGHT** 

SECURE, SELF-**CONTAINED YARDS** 

**BUILT FOR SUSTAINABILITY** 

 $\oplus$ 

20% EV CHARGING 80% PASSIVE CHARGING TO ALL CAR PARKING SPACES