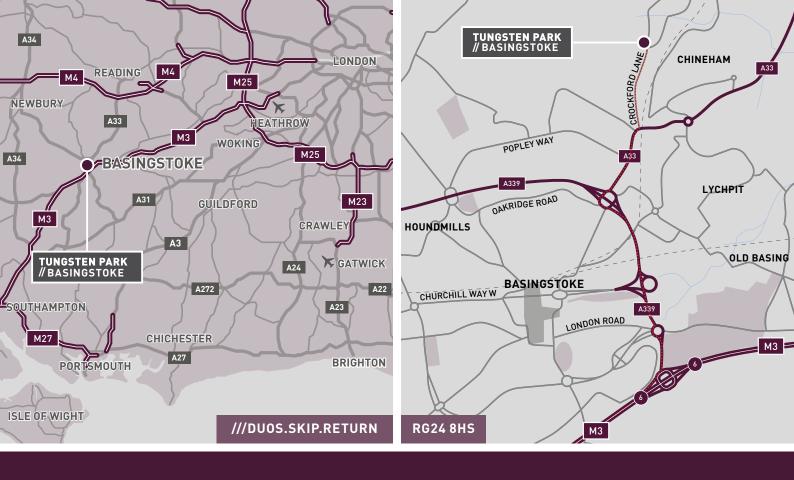

### **DISTANCE TO / DRIVE TIMES**

| PLACES      | MILES | TIME    |
|-------------|-------|---------|
| A33         | 1.4   | 6 MINS  |
| M3 J6       | 3.3   | 7 MINS  |
| READING     | 14.9  | 34 MINS |
| M25         | 29.0  | 36 MINS |
| SOUTHAMPTON | 33.4  | 50 MINS |
| LONDON      | 49.7  | 70 MINS |
| AIRPORTS    | MILES | ТІМЕ    |
| HEATHROW    | 34.7  | 35 MINS |
| GATWICK     | 58.5  | 65 MINS |
| PORTS       | MILES | ТІМЕ    |
| SOUTHAMPTON | 33.9  | 45 MINS |
| PORTSMOUTH  | 50.3  | 55 MINS |

SOURCE: GOOGLE MAPS

ZACH HEPPNER-LOGAN

07787 221 412 zach.heppner-logan@realestate.bnpparibas IOLO MORGAN 07/71 227 334

07471 227 336 iolo.morgan@realestate.bnpparibas

ADRIAN WHITFIELD MRICS 07901 558 730 adrian.whitfield@realest.uk.com