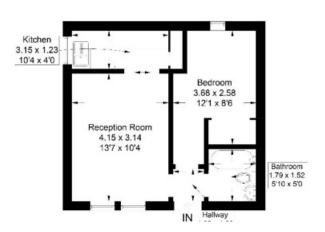

### Guide Price £65,000

Accommodation: Entrance Hall Lounge Kitchen Double Bedroom Bathroom

Gas Central Heating Double Glazing

Garden to rear