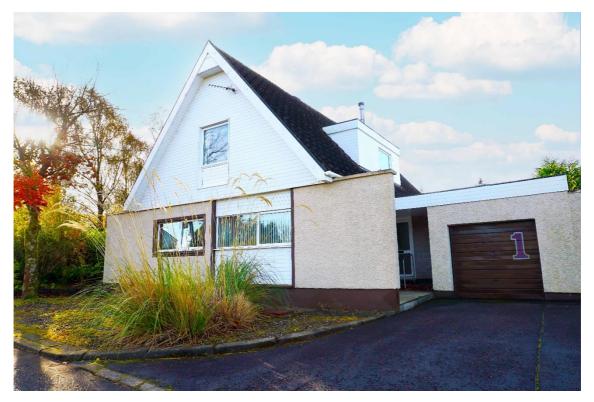

### **Devonport Park, Original Newlandsmuir,**

### East Kilbride, G75 8PU

Joyce Heeps Homes are delighted to market this architecturally designed three bed/3 public room detached villa set within a highly desirable pocket on a large plot. It is convenient for Hairmyres Train Station, regular bus service, highly regarded schools, and sports and recreational facilities.

#### **Features**

Large corner plot

Single garage with workspace & tarmac driveway

Very private enclosed rear & side garden

Spacious lounge

Formal dining room

Sunroom

Study/home office

#### Description

This architecturally designed property built in the 70's is on a large corner plot within a highly desirable pocket. Although requiring modernisation this property will make an ideal family home.

# **East Kilbride's Local Estate Agent**

**Joyce Heeps Homes Ltd** E.K. Business Park 14 Stroud Road

E.K. Business Park 14 Stroud Road East Kilbride G75 0YA

The front garden has loose chips and a tarmac driveway leading to the single with garage workspace. The private very enclosed side and rear garden is not overlooked, it is laid mainly to lawn, has patio areas, is surrounded by mature plants, trees, and shrubs, and is surrounded by