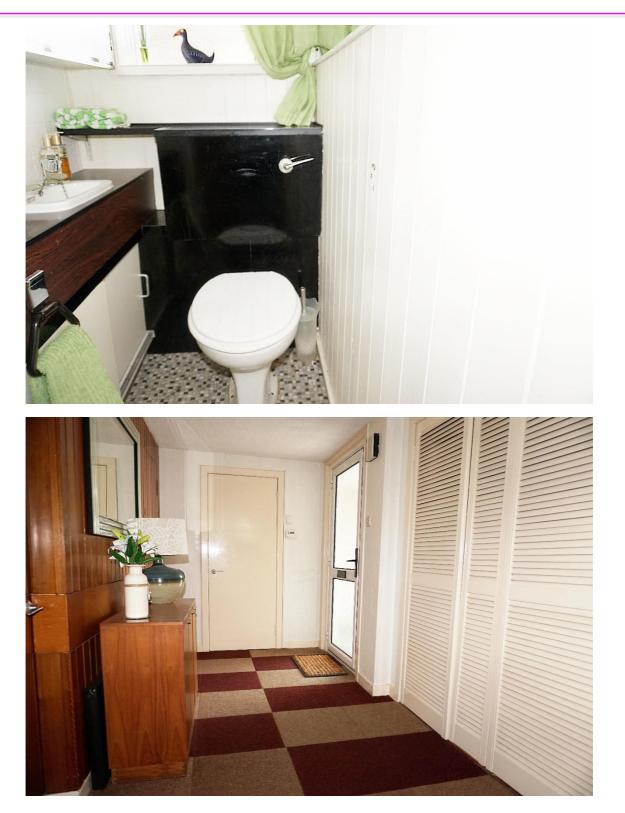

Cloaks WC & family shower room

UPVC cladding and soffits.

Close to primary and secondary schools and sport and recreational facilities

## **East Kilbride's Local Estate Agent**

14 Stroud Road East Kilbride G75 0YA

It comprises on the ground level of the welcoming hallway, bright and spacious lounge, formal dining room, breakfasting kitchen, sunroom, box room/home office, and Cloaks WC.

# **East Kilbride's Local Estate Agent**

The spacious shower room has wet wall panels, non-slip floor covering, and an electric shower.