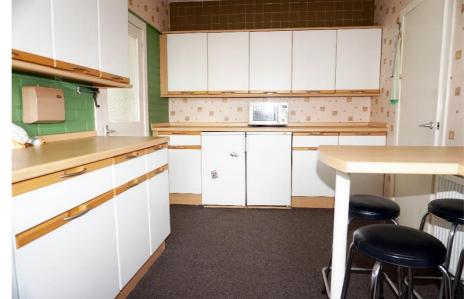

## **East Kilbride's Local Estate Agent**

14 Stroud Road East Kilbride G75 0YA

It comprises on the ground level of the welcoming hallway, bright and spacious lounge, formal dining room, breakfasting kitchen, sunroom, box room/home office, and Cloaks WC.

# **East Kilbride's Local Estate Agent**

14 Stroud Road East Kilbride G75 0YA

The kitchen overlooks the front of the property and leads to the sunroom. It has a full range of base and wall cabinets, contrasting worksurface and breakfast bar. It includes the integrated electric oven and hob and has space for all freestanding appliances.