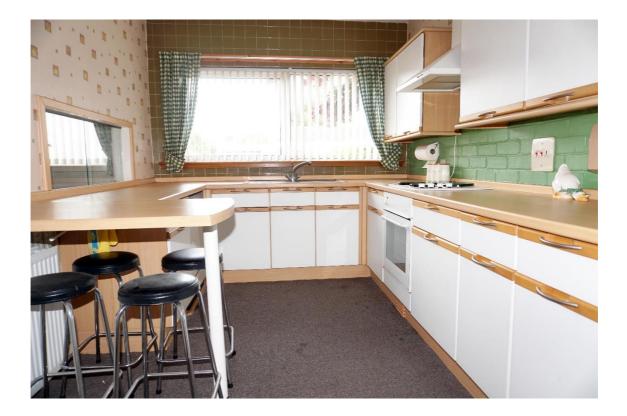

## **East Kilbride's Local Estate Agent**

14 Stroud Road East Kilbride G75 0YA

It comprises on the ground level of the welcoming hallway, bright and spacious lounge, formal dining room, breakfasting kitchen, sunroom, box room/home office, and Cloaks WC.

# **East Kilbride's Local Estate Agent**

14 Stroud Road East Kilbride G75 0YA

The kitchen overlooks the front of the property and leads to the sunroom. It has a full range of base and wall cabinets, contrasting worksurface and breakfast bar. It includes the integrated electric oven and hob and has space for all freestanding appliances.