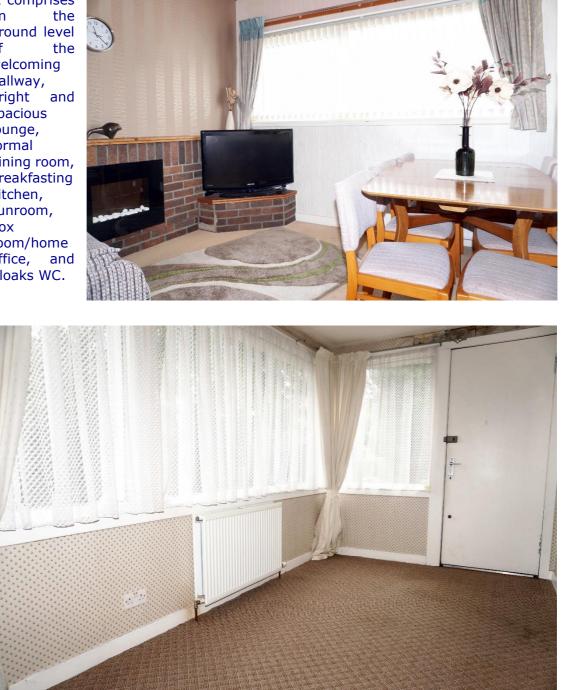

## **East Kilbride's Local Estate Agent**

14 Stroud Road East Kilbride G75 0YA

It comprises on the ground level of the welcoming hallway, bright and spacious lounge, formal dining room, breakfasting kitchen, sunroom, box room/home office, and Cloaks WC.

# **East Kilbride's Local Estate Agent**

14 Stroud Road East Kilbride G75 0YA

The kitchen overlooks the front of the property and leads to the sunroom. It has a full range of base and wall cabinets, contrasting worksurface and breakfast bar. It includes the integrated electric oven and hob and has space for all freestanding appliances.