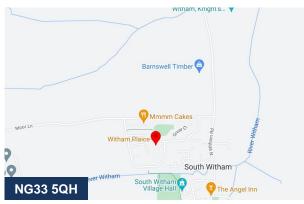

#### Location

South Witham is a village in the South Kesteven district of Lincolnshire. It is situated 10 miles south of Grantham, 10 miles east of Melton Mowbray and 10 miles north of Oakham with great transport supplied via the A1. The village is close to the Leicestershire and Rutland borders.