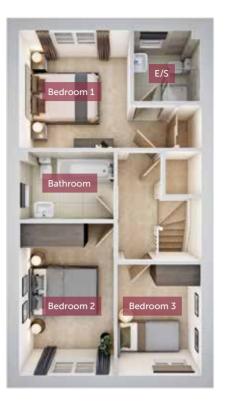

Upstairs are two double bedrooms, a single bedroom and a bathroom. Bedroom 1 benefits from fitted wardrobes and an en suite.

Bedroom 14080mm x 3060mm13'4" x 10'0"En suite1860mm x 1770mm6'1" x 5'8"Bedroom 23970mm x 2480mm13'0" x 8'1"Bedroom 32950mm x 2178mm9'7" x 7'1"Bathroom2480mm x 1800mm8'1" x 5'9"