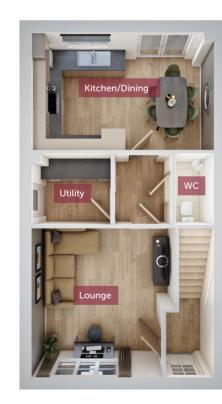

FIRST FLOOR

Lounge3889mm x 3659mm12'8" x 12'0"Kitchen/Dining4735mm x 3062mm15'5" x 10'0"Utility2053mm x 1870mm6'7" x 6'1"WC1870mm x 986mm6'1" x 3'2"

GROUND FLOOR

All images used are for illustrative purpose only. Dimensions given are illustrative for this house type and individual properties may differ. Please check with your Sales Executives in respect of individual properties. We give maximum dimensions within each room and these may include areas of fixtures and fittings including fitted furniture. These dimensions should not be used for carpet or flooring sizes, appliance spaces or items of furniture. All images, photographs and dimensions are not intended to be relied upon for, nor to form part of any contract unless specifically incorporated in writing into the contract.