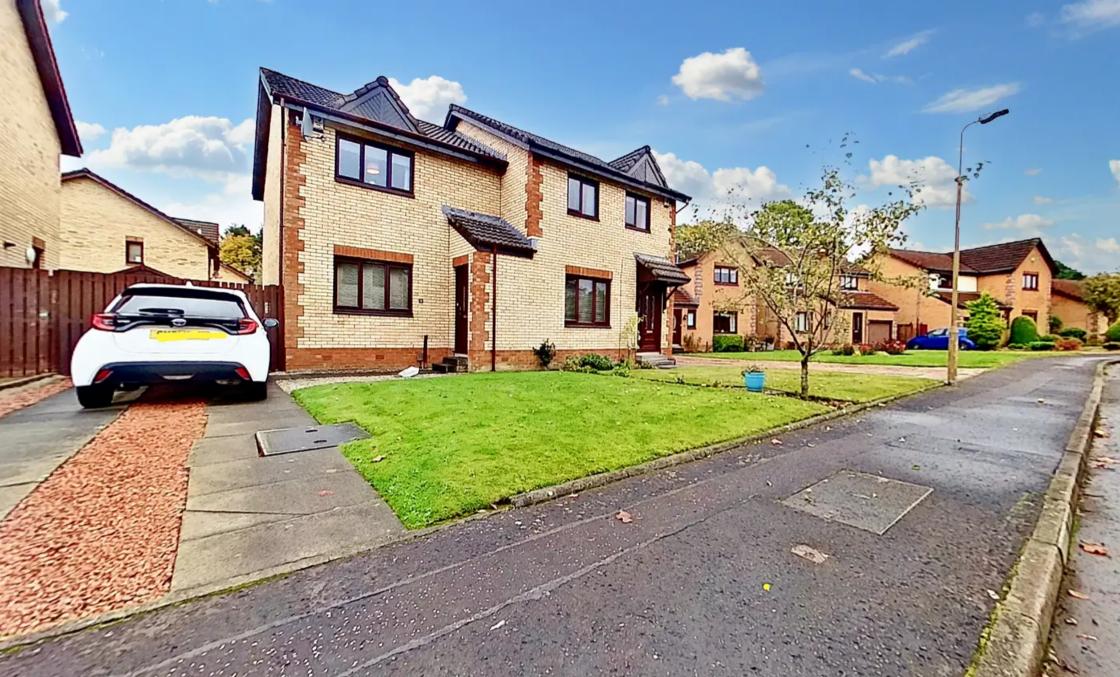

## 2 Fiddich Drive

Murieston, Livingston

Stunning 2-bed semi-detached house in prime location. Spacious, light-filled rooms, fitted kitchen/dining room, suntrap rear garden, driveway for 2 cars, shed for extra storage. Catchment area for Williamston Primary School. A true gem, contact us for a viewing today! Council Tax band: D

Tenure: Freehold

- Two double Bedrooms
- Fitted Kitchen/Dining Room with integrated appliances
- Recently installed Gas Boiler
- Suntrap Rear Garden
- Driveway for two cars
- Garden Shed
- Williamston Primary School catchment