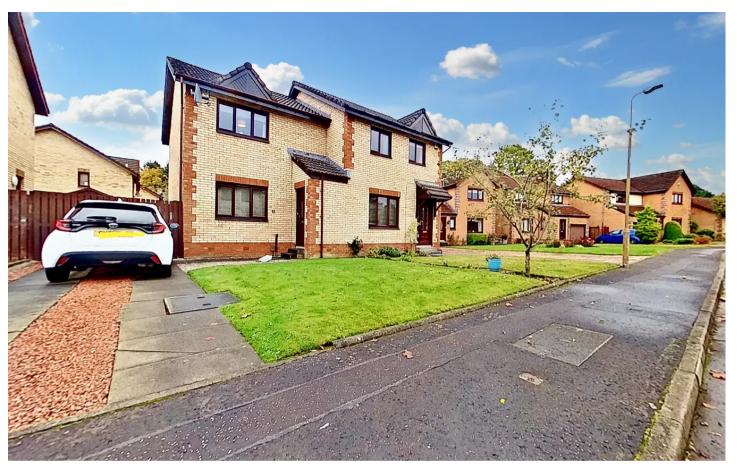

## 2 Fiddich Drive

Murieston, Livingston

Stunning 2-bed semi-detached house in prime location. Spacious, light-filled rooms, fitted kitchen/dining room, suntrap rear garden, driveway for 2 cars, shed for extra storage. Catchment area for Williamston Primary School. A true gem, contact us for a viewing today! Council Tax band: D

Tenure: Freehold

- Two double Bedrooms
- Fitted Kitchen/Dining Room with integrated appliances
- Recently installed Gas Boiler
- Suntrap Rear Garden
- Driveway for two cars
- Garden Shed
- Williamston Primary School catchment