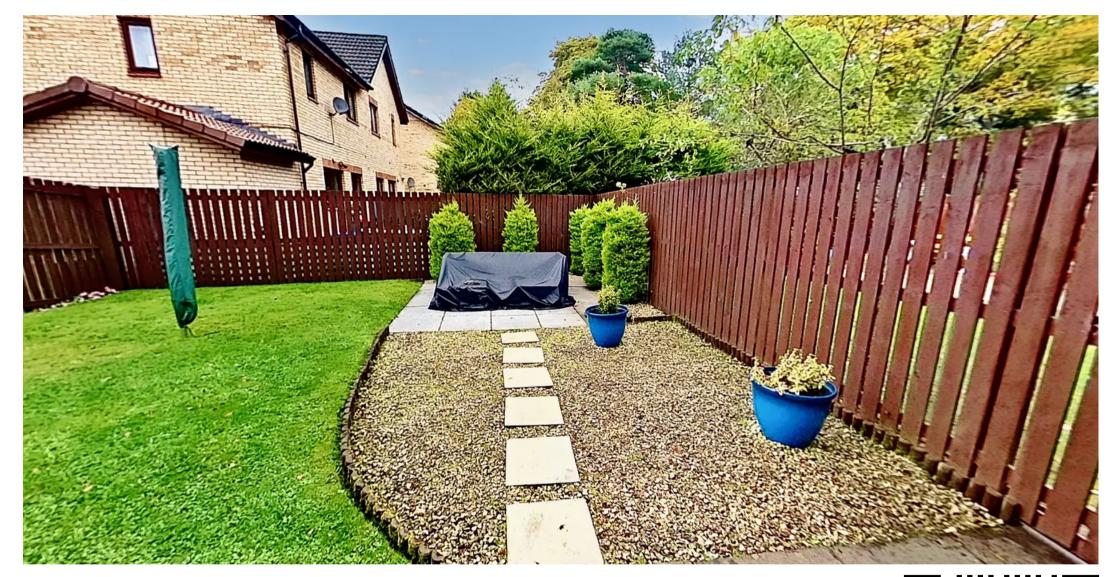

## 2 Fiddich Drive

Murieston, Livingston

Stunning 2-bed semi-detached house in prime location. Spacious, light-filled rooms, fitted kitchen/dining room, suntrap rear garden, driveway for 2 cars, shed for extra storage. Catchment area for Williamston Primary School. A true gem, contact us for a viewing today! Council Tax band: D

Tenure: Freehold

- Two double Bedrooms
- Fitted Kitchen/Dining Room with integrated appliances
- Recently installed Gas Boiler
- Suntrap Rear Garden
- Driveway for two cars
- Garden Shed
- Williamston Primary School catchment