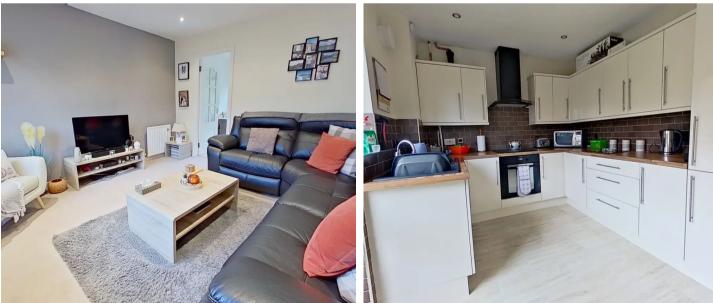

Tenure: Freehold

- Two double Bedrooms
- Fitted Kitchen/Dining Room with integrated appliances
- Recently installed Gas Boiler
- Suntrap Rear Garden
- Driveway for two cars
- Garden Shed
- Williamston Primary School catchment