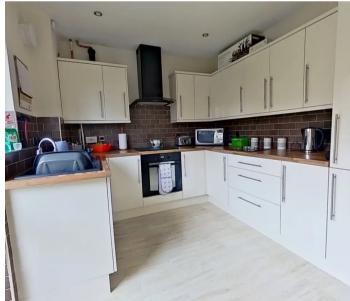

## 2 Fiddich Drive

Murieston, Livingston

Stunning 2-bed semi-detached house in prime location. Spacious, light-filled rooms, fitted kitchen/dining room, suntrap rear garden, driveway for 2 cars, shed for extra storage. Catchment area for Williamston Primary School. A true gem, contact us for a viewing today! Council Tax band: D

Tenure: Freehold

- Two double Bedrooms
- Fitted Kitchen/Dining Room with integrated appliances
- Recently installed Gas Boiler
- Suntrap Rear Garden
- Driveway for two cars
- Garden Shed
- Williamston Primary School catchment