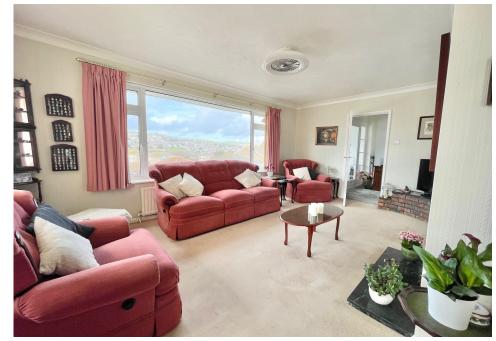

The property's accommodation includes a good size dual aspect lounge that enjoys roof top views across Saltdean, the west facing kitchen/breakfast room provides access to the utility room, all three bedrooms are good size rooms with bedroom one and two being dual aspect rooms, the bathroom/wc is complete with its cream suite.

The accommodation with approximate room measurements comprises:

ENTRANCE PORCH 7'10" x 3'8" max (2.38m x 1.11m)

SPACIOUS ENTRANCE HALL

DUAL ASPECT LOUNGE 18'3" x 11'10" (5.56m x 3.60m)

WEST FACING KITCHEN/BREAKFAST ROOM 12'10" x 11'1" (3.91m x 3.37m)