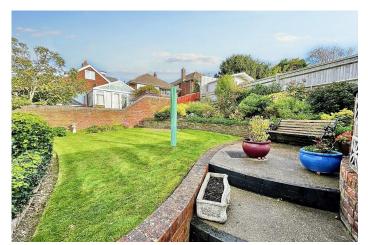

Outside: The well landscaped gardens are to three sides of the property and offer various seating, lawn and well established shrub area's. there is a private drive that provides off road parking and access to the garage. You will also discover a great sized cellar with a cloak room/wc that offers further storage or the option for a home office and more.