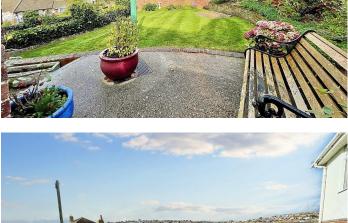

Outside: The well landscaped gardens are to three sides of the property and offer various seating, lawn and well established shrub area's. there is a private drive that provides off road parking and access to the garage. You will also discover a great sized cellar with a cloak room/wc that offers further storage or the option for a home office and more.