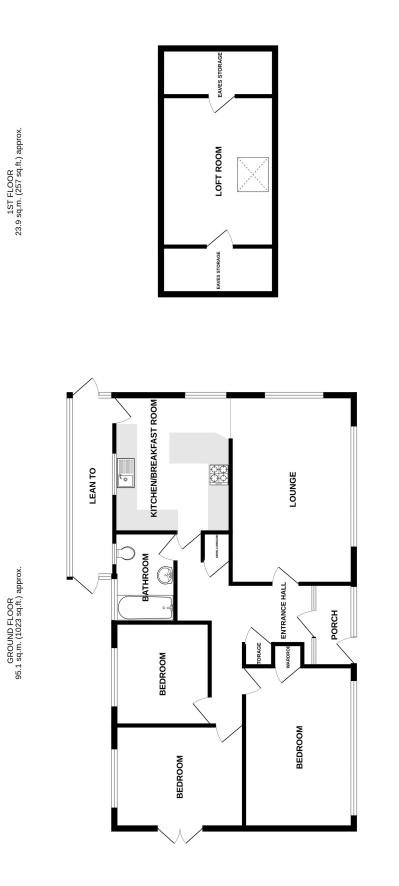

The accommodation with approximate room measurements comprises:

ENTRANCE PORCH 7'10" x 3'8" max (2.38m x 1.11m)

SPACIOUS ENTRANCE HALL

DUAL ASPECT LOUNGE 18'3" x 11'10" (5.56m x 3.60m)

WEST FACING KITCHEN/BREAKFAST ROOM 12'10" x 11'1" (3.91m x 3.37m)

UTILITY ROOM 17'7" x 4'3" (5.35m x 1.29m)

DUAL ASPECT BEDROOM 1 14'11" x 10'11" (4.54m x 3.32m)

DUAL ASPECT BEDROOM 2 12' x 9'10" (3.65m x 2.99m)

BEDROOM 3 9'11" x 9'1" (3.02m x 2.76m)

BATHROOM/WC 8'7" x 5'9" (2.61m x 1.75m)

FRONT AND SIDE GARDENS

INTEGRAL GARAGE 16'1" max x 14'3" max (internal measurements) (4.90m x 4.34m)

CELLAR 27'7" max x 8'2" max (8.40m x 2.48m)

CLOAK/WC 4'2" x 2'11" (1.27m x 0.88m)