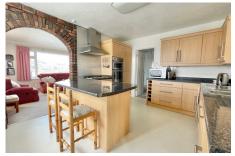

The property's accommodation includes a good size dual aspect lounge that enjoys roof top views across Saltdean, the west facing kitchen/breakfast room provides access to the utility room, all three bedrooms are good size rooms with bedroom one and two being dual aspect rooms, the bathroom/wc is complete with its cream suite.

The accommodation with approximate room measurements comprises:

ENTRANCE PORCH 7'10" x 3'8" max (2.38m x 1.11m)

SPACIOUS ENTRANCE HALL

DUAL ASPECT LOUNGE 18'3" x 11'10" (5.56m x 3.60m)

WEST FACING KITCHEN/BREAKFAST ROOM 12'10" x 11'1" (3.91m x 3.37m)