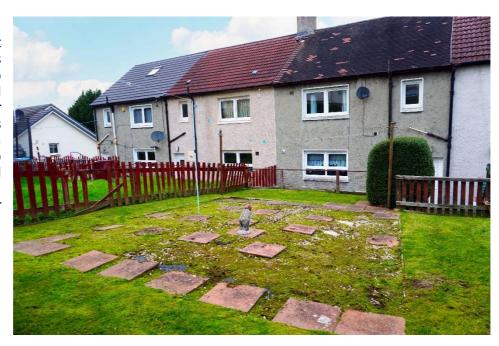

The front garden is laid to lawn, and the rear garden is laid to lawn with patio area and surrounded by timber perimeter fencing.

E.K. Business Park 14 Stroud Road East Kilbride G75 0YA