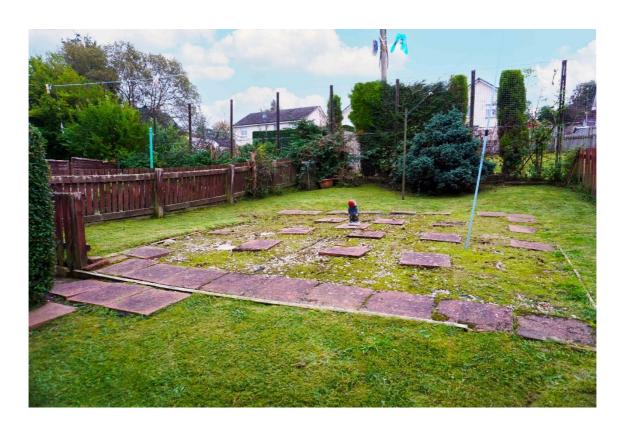

The front garden is laid to lawn, and the rear garden is laid to lawn with patio area and surrounded by timber perimeter fencing.

E.K. Business Park 14 Stroud Road East Kilbride G75 0YA